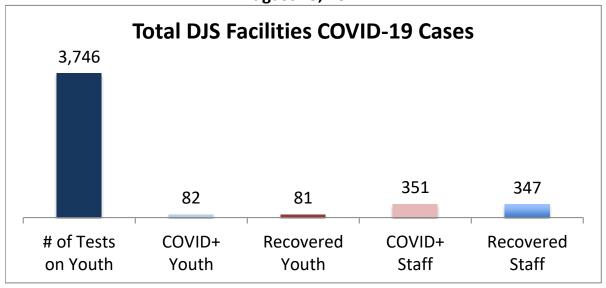

## Cumulative COVID19 Cases To Date August 13, 2021

| Facilities Summary                     | # of Tests<br>on Youth | COVID+<br>Youth | Recovered<br>Youth | COVID+<br>Staff | Recovered<br>Staff |
|----------------------------------------|------------------------|-----------------|--------------------|-----------------|--------------------|
| Total DJS Facilities COVID-19 Cases    | 3,746                  | 82              | 81                 | 351             | 347                |
| Baltimore City Juvenile Justice Center | 778                    | 23              | 23                 | 83              | 82                 |
| Cheltenham Youth Detention Center*     | 652                    | 10              | 10                 | 30              | 28                 |
| Hickey School                          | 747                    | 9               | 9                  | 47              | 46                 |
| Lower Eastern Shore Children's Center  | 331                    | 3               | 2                  | 15              | 15                 |
| Carter Center                          | 2                      | 0               | 0                  | 0               | 0                  |
| Noyes Center                           | 255                    | 5               | 5                  | 21              | 21                 |
| Waxter Center                          | 302                    | 12              | 12                 | 35              | 35                 |
| Western Maryland Children's Center     | 224                    | 11              | 11                 | 23              | 23                 |
| Backbone Youth Center                  | 147                    | 1               | 1                  | 20              | 20                 |
| Mountain View                          | 37                     | 3               | 3                  | 11              | 11                 |
| Garrett (formerly Savage)              | 5                      | 0               | 0                  | 15              | 15                 |
| Green Ridge Youth Center               | 124                    | 5               | 5                  | 23              | 23                 |
| Meadow Mountain Youth Center*          | 5                      | 0               | 0                  | 0               | 0                  |
| Victor Cullen Center                   | 137                    | 0               | 0                  | 28              | 28                 |

Note: DJS has begun universal testing of all youth and staff and that the numbers are subject to change daily. Recovered cases are part of total count. Youth are shown at current location.

Source: DJS Office of Research and Evaluation