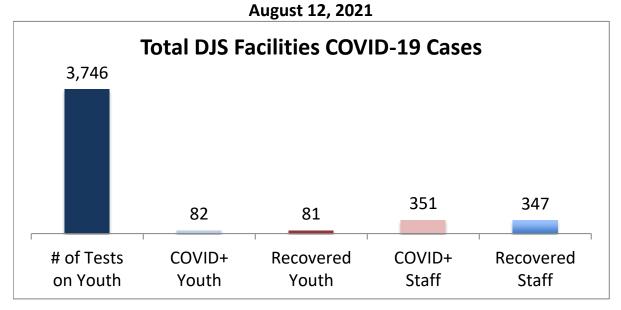

## Cumulative COVID19 Cases To Date

| Facilities Summary                     | # of Tests<br>on Youth | COVID+<br>Youth | Recovered<br>Youth | COVID+<br>Staff | Recovered<br>Staff |
|----------------------------------------|------------------------|-----------------|--------------------|-----------------|--------------------|
| Total DJS Facilities COVID-19 Cases    | 3,746                  | 82              | 81                 | 351             | 347                |
| Baltimore City Juvenile Justice Center | 778                    | 23              | 23                 | 83              | 82                 |
| Cheltenham Youth Detention Center*     | 652                    | 10              | 10                 | 30              | 28                 |
| Hickey School                          | 747                    | 9               | 9                  | 47              | 46                 |
| Lower Eastern Shore Children's Center  | 331                    | 3               | 2                  | 15              | 15                 |
| Carter Center                          | 2                      | 0               | 0                  | 0               | 0                  |
| Noyes Center                           | 255                    | 5               | 5                  | 21              | 21                 |
| Waxter Center                          | 302                    | 12              | 12                 | 35              | 35                 |
| Western Maryland Children's Center     | 224                    | 11              | 11                 | 23              | 23                 |
| Backbone Youth Center                  | 147                    | 1               | 1                  | 20              | 20                 |
| Mountain View                          | 37                     | 3               | 3                  | 11              | 11                 |
| Garrett (formerly Savage)              | 5                      | 0               | 0                  | 15              | 15                 |
| Green Ridge Youth Center               | 124                    | 5               | 5                  | 23              | 23                 |
| Meadow Mountain Youth Center*          | 5                      | 0               | 0                  | 0               | 0                  |
| Victor Cullen Center                   | 137                    | 0               | 0                  | 28              | 28                 |