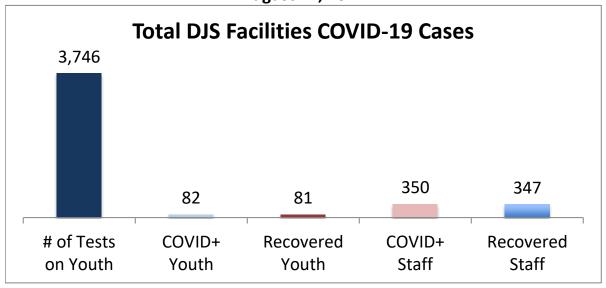

## Cumulative COVID19 Cases To Date August 11, 2021

| Facilities Summary                     | # of Tests<br>on Youth | COVID+<br>Youth | Recovered<br>Youth | COVID+<br>Staff | Recovered<br>Staff |
|----------------------------------------|------------------------|-----------------|--------------------|-----------------|--------------------|
| Total DJS Facilities COVID-19 Cases    | 3,746                  | 82              | 81                 | 350             | 347                |
| Baltimore City Juvenile Justice Center | 778                    | 23              | 23                 | 83              | 82                 |
| Cheltenham Youth Detention Center*     | 652                    | 10              | 10                 | 30              | 28                 |
| Hickey School                          | 747                    | 9               | 9                  | 46              | 46                 |
| Lower Eastern Shore Children's Center  | 331                    | 3               | 2                  | 15              | 15                 |
| Carter Center                          | 2                      | 0               | 0                  | 0               | 0                  |
| Noyes Center                           | 255                    | 5               | 5                  | 21              | 21                 |
| Waxter Center                          | 302                    | 12              | 12                 | 35              | 35                 |
| Western Maryland Children's Center     | 224                    | 11              | 11                 | 23              | 23                 |
| Backbone Youth Center                  | 147                    | 1               | 1                  | 20              | 20                 |
| Mountain View                          | 37                     | 3               | 3                  | 11              | 11                 |
| Garrett (formerly Savage)              | 5                      | 0               | 0                  | 15              | 15                 |
| Green Ridge Youth Center               | 124                    | 5               | 5                  | 23              | 23                 |
| Meadow Mountain Youth Center*          | 5                      | 0               | 0                  | 0               | 0                  |
| Victor Cullen Center                   | 137                    | 0               | 0                  | 28              | 28                 |

Note: DJS has begun universal testing of all youth and staff and that the numbers are subject to change daily. Recovered cases are part of total count. Youth are shown at current location.

Source: DJS Office of Research and Evaluation