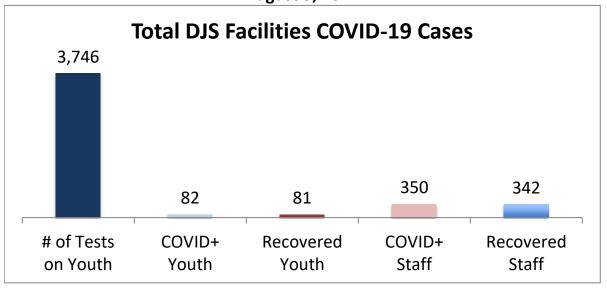

## Cumulative COVID19 Cases To Date August 9, 2021

| Facilities Summary                     | # of Tests<br>on Youth | COVID+<br>Youth | Recovered<br>Youth | COVID+<br>Staff | Recovered<br>Staff |
|----------------------------------------|------------------------|-----------------|--------------------|-----------------|--------------------|
| Total DJS Facilities COVID-19 Cases    | 3,746                  | 82              | 81                 | 350             | 342                |
| Baltimore City Juvenile Justice Center | 778                    | 23              | 23                 | 83              | 82                 |
| Cheltenham Youth Detention Center*     | 652                    | 10              | 10                 | 30              | 27                 |
| Hickey School                          | 747                    | 9               | 9                  | 46              | 43                 |
| Lower Eastern Shore Children's Center  | 331                    | 3               | 2                  | 15              | 15                 |
| Carter Center                          | 2                      | 0               | 0                  | 0               | 0                  |
| Noyes Center                           | 255                    | 5               | 5                  | 21              | 21                 |
| Waxter Center                          | 302                    | 12              | 12                 | 35              | 35                 |
| Western Maryland Children's Center     | 224                    | 11              | 11                 | 23              | 23                 |
| Backbone Youth Center                  | 147                    | 1               | 1                  | 20              | 19                 |
| Mountain View                          | 37                     | 3               | 3                  | 11              | 11                 |
| Garrett (formerly Savage)              | 5                      | 0               | 0                  | 15              | 15                 |
| Green Ridge Youth Center               | 124                    | 5               | 5                  | 23              | 23                 |
| Meadow Mountain Youth Center*          | 5                      | 0               | 0                  | 0               | 0                  |
| Victor Cullen Center                   | 137                    | 0               | 0                  | 28              | 28                 |