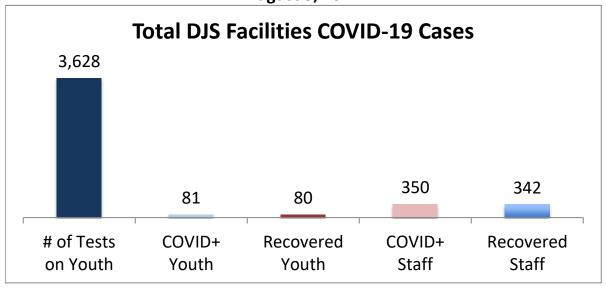

## Cumulative COVID19 Cases To Date August 5, 2021

| Facilities Summary                     | # of Tests<br>on Youth | COVID+<br>Youth | Recovered<br>Youth | COVID+<br>Staff | Recovered<br>Staff |
|----------------------------------------|------------------------|-----------------|--------------------|-----------------|--------------------|
| Total DJS Facilities COVID-19 Cases    | 3,628                  | 81              | 80                 | 350             | 342                |
| Baltimore City Juvenile Justice Center | 758                    | 23              | 23                 | 83              | 82                 |
| Cheltenham Youth Detention Center*     | 629                    | 10              | 10                 | 30              | 27                 |
| Hickey School                          | 716                    | 9               | 8                  | 46              | 43                 |
| Lower Eastern Shore Children's Center  | 322                    | 2               | 2                  | 15              | 15                 |
| Carter Center                          | 2                      | 0               | 0                  | 0               | 0                  |
| Noyes Center                           | 248                    | 5               | 5                  | 21              | 21                 |
| Waxter Center                          | 298                    | 12              | 12                 | 35              | 35                 |
| Western Maryland Children's Center     | 220                    | 11              | 11                 | 23              | 23                 |
| Backbone Youth Center                  | 131                    | 1               | 1                  | 20              | 19                 |
| Mountain View                          | 37                     | 3               | 3                  | 11              | 11                 |
| Garrett (formerly Savage)              | 5                      | 0               | 0                  | 15              | 15                 |
| Green Ridge Youth Center               | 124                    | 5               | 5                  | 23              | 23                 |
| Meadow Mountain Youth Center*          | 5                      | 0               | 0                  | 0               | 0                  |
| Victor Cullen Center                   | 133                    | 0               | 0                  | 28              | 28                 |