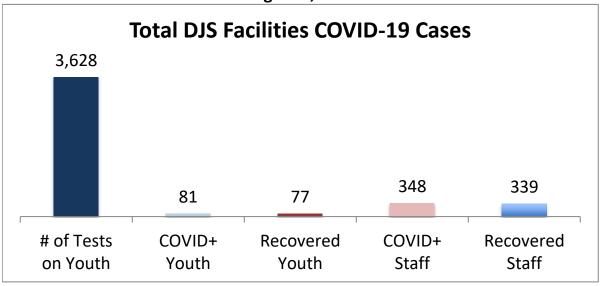

## Cumulative COVID19 Cases To Date August 3, 2021

| Facilities Summary                     | # of Tests<br>on Youth | COVID+<br>Youth | Recovered<br>Youth | COVID+<br>Staff | Recovered<br>Staff |
|----------------------------------------|------------------------|-----------------|--------------------|-----------------|--------------------|
| Total DJS Facilities COVID-19 Cases    | 3,628                  | 81              | 77                 | 348             | 339                |
| Baltimore City Juvenile Justice Center | 758                    | 23              | 23                 | 83              | 82                 |
| Cheltenham Youth Detention Center*     | 629                    | 10              | 10                 | 28              | 26                 |
| Hickey School                          | 716                    | 9               | 6                  | 46              | 41                 |
| Lower Eastern Shore Children's Center  | 322                    | 2               | 2                  | 15              | 15                 |
| Carter Center                          | 2                      | 0               | 0                  | 0               | 0                  |
| Noyes Center                           | 248                    | 5               | 4                  | 21              | 21                 |
| Waxter Center                          | 298                    | 12              | 12                 | 35              | 35                 |
| Western Maryland Children's Center     | 220                    | 11              | 11                 | 23              | 23                 |
| Backbone Youth Center                  | 131                    | 1               | 1                  | 20              | 19                 |
| Mountain View                          | 37                     | 3               | 3                  | 11              | 11                 |
| Garrett (formerly Savage)              | 5                      | 0               | 0                  | 15              | 15                 |
| Green Ridge Youth Center               | 124                    | 5               | 5                  | 23              | 23                 |
| Meadow Mountain Youth Center*          | 5                      | 0               | 0                  | 0               | 0                  |
| Victor Cullen Center                   | 133                    | 0               | 0                  | 28              | 28                 |

Note: DJS has begun universal testing of all youth and staff and that the numbers are subject to change daily. Recovered cases are part of total count. Youth are shown at current location.

Source: DJS Office of Research and Evaluation