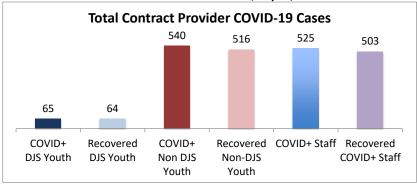

COVID+ COVID+ Recovered

| Facilities Summary*                                                    | COVID+<br>DJS<br>Youth | Recovered<br>DJS Youth | COVID+<br>Non DJS<br>Youth | Recovered<br>Non-DJS<br>Youth | COVID+<br>Staff | Recovered<br>COVID+ Staff | Accepting Admissions? |
|------------------------------------------------------------------------|------------------------|------------------------|----------------------------|-------------------------------|-----------------|---------------------------|-----------------------|
| Total Contract Provider COVID-19 Cases                                 | 65                     | 64                     | 540                        | 516                           | 525             | 503                       | NA                    |
| Abraxas Academy (PA)                                                   | 0                      | 0                      | 5                          | 3                             | 7               | 5                         | Υ                     |
| Abraxas South Mountain (PA)                                            | 0                      | 0                      | 0                          | 0                             | 4               | 4                         |                       |
| ARC of Washington County, Inc.                                         | 0                      | 0                      | 0                          | 0                             | 3               | 3                         | Υ                     |
| Arrow Child and Family Ministries of Maryland, Inc                     | 0                      | 0                      | 2                          | 2                             | 4               | 4                         |                       |
| Diagnostic Center                                                      | U                      | U                      | 2                          | 2                             | 4               | 4                         | Υ                     |
| Cedar Ridge - Theraputic Group Home                                    | 5                      | 5                      | 3                          | 3                             | 11              | 11                        | Υ                     |
| Chesapeake Treatment Center (The Right Moves/New                       | 7                      | 7                      | 0                          | 0                             | 15              | 15                        | .,                    |
| Directions)                                                            | <u> </u>               |                        | 47                         | 47                            | 40              | 10                        | Y                     |
| Children's Home Inc.                                                   | 1                      | 1                      | 17                         | 17                            | 19              | 19                        | Υ                     |
| Children's Home Inc Treatment Foster Care                              | 0                      | 0                      | 1                          | 1                             | 1               | 1                         | Υ                     |
| The Children's Home Diagnostic program                                 | 0                      | 0                      | 3                          | 3                             | 3               | 3                         |                       |
| George Junior Republic (PA)                                            | 0                      | 0                      | 0                          | 0                             | 4               | 4                         | Υ                     |
| Hearts & Homes/ Avis Birely Group Home                                 | 2                      | 2                      | 2                          | 2                             | 2               | 2                         | N                     |
| Hearts & Homes/ Kemp Mill Group Home                                   | 0                      | 0                      | 0                          | 0                             | 1               | 1                         |                       |
| Laurel Oaks (AL)                                                       | 1                      | 0                      | 15                         | 6                             | 10              | 7                         | Υ                     |
| Mentor Maryland Inc Baltimore Children's Services                      | 0                      | 0                      | 9                          | 9                             | 13              | 13                        |                       |
| Treatment Foster Care                                                  | 1                      |                        |                            | _                             |                 |                           | Y                     |
| Mentor Maryland Independent Living Program                             | 0                      | 0                      | 1                          | 1                             | 0               | 0                         | Υ                     |
| New Pathways, Inc Pressley Ridge Independent Living<br>Program         | 0                      | 0                      | 3                          | 3                             | 1               | 1                         | Υ                     |
| New Pathways, Inc Pressley Ridge 2nd Generation                        | 1                      |                        |                            |                               |                 |                           | <u>'</u>              |
| Independent Living Program                                             | 0                      | 0                      | 4                          | 4                             | 1               | 1                         | Υ                     |
| Our House Inc.                                                         | 3                      | 3                      | 4                          | 4                             | 4               | 4                         |                       |
| Sandy Pines (FL)                                                       | 1                      | 1                      | 57                         | 53                            | 28              | 26                        | Υ                     |
| Sequel - Clarinda Academy (IA)                                         | 1                      | 1                      | 8                          | 8                             | 12              | 12                        | Υ                     |
| Sequel - Mingus Mountain Academy (AZ)**                                | 0                      | 0                      | 76                         | 76                            | 21              | 21                        | Υ                     |
| Seguel - Woodward Youth Academy (IA)                                   | 0                      | 0                      | 53                         | 53                            | 40              | 40                        | Υ                     |
| Sheppard Pratt                                                         | 2                      | 2                      | 27                         | 27                            | 25              | 25                        | Υ                     |
| Silver Oak Academy                                                     | 18                     | 18                     | 9                          | 9                             | 21              | 21                        | Υ                     |
| Summit School Inc. (PA)                                                | 0                      | 0                      | 52                         | 52                            | 40              | 40                        | Y                     |
| Summit School Inc New Outlook Academy (PA)                             | 1                      | 1                      | 22                         | 21                            | 19              | 19                        | Y                     |
|                                                                        | 0                      | 0                      | 0                          | 0                             | 3               | 3                         | Y                     |
| The Board of Child Care - Indep. Living Program (Balt. Co)             | 1                      | 1                      | 1                          | 1                             | 2               | 2                         | Y                     |
| The Board of Child Care Baltimore- Treatment Foster Care               |                        |                        |                            |                               |                 |                           | -                     |
| The Board of Child Care Eastern Shore (Denton)                         | 0                      | 0                      | 0                          | 0                             | 1               | 1                         | Υ                     |
| The Board of Child Care Main Campus (Baltimore County)                 | 0                      | 0                      | 3                          | 3                             | 51              | 49                        | Υ                     |
| The Jefferson School and Residential Treatment Center                  | 0                      | 0                      | 0                          | 0                             | 1               | 1                         | N                     |
| UHS of Delaware Inc Natchez Trace Youth Academy (TN)                   | 1                      | 1                      | 30                         | 22                            | 29              | 25                        | Υ                     |
| UHS of Delaware, Inc Harbor Point (VA)                                 | 3                      | 3                      | 87                         | 87                            | 67              | 64                        | Υ                     |
| VisionQuest National Ltd. Morning Star (VQMS)                          | 8                      | 8                      | 0                          | 0                             | 5               | 5                         |                       |
| Wolverine Secure Treatment Center (MI)                                 | 1                      | 1                      | 28                         | 28                            | 10              | 9                         | Υ                     |
| Woodbourne Center, Inc.                                                | 8                      | 8                      | 17                         | 17                            | 39              | 36                        | Υ                     |
| Woodbourne Treatment Foster Care (TFC)                                 | 0                      | 0                      | 0                          | 0                             | 1               | 1                         |                       |
| Regional Institute for Children & Adolescents - Baltimore <sup>1</sup> | 1                      | 1                      | 0                          | 0                             | 3               | 1                         | Υ                     |
| Hearts and Homes/ Mary's Mount Group Home                              | 0                      | 0                      | 0                          | 0                             | 3               | 3                         |                       |
| Hearts and Homes Jump Start                                            | 0                      | 0                      | 1                          | 1                             | 1               | 1                         |                       |
| mearts and montes Jump Start                                           | U                      | U                      | 1                          | 1                             | 1               | 1                         |                       |