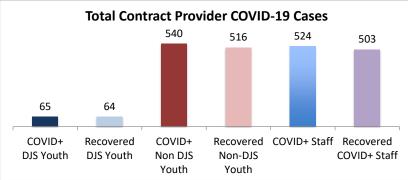

| medical isolation. Recovered staff have been cleared by a<br>Facilities Summary* | COVID+<br>DJS<br>Youth | Recovered<br>DJS Youth | COVID+<br>Non DJS<br>Youth | Recovered<br>Non-DJS<br>Youth | COVID+<br>Staff | Recovered<br>COVID+ Staff | Accepting<br>Admissions? |
|----------------------------------------------------------------------------------|------------------------|------------------------|----------------------------|-------------------------------|-----------------|---------------------------|--------------------------|
| Total Contract Provider COVID-19 Cases                                           | 65                     | 64                     | 540                        | 516                           | 524             | 503                       | NA                       |
| Abraxas Academy (PA)                                                             | 0                      | 0                      | 5                          | 3                             | 7               | 5                         | Y                        |
| Abraxas South Mountain (PA)                                                      | 0                      | 0                      | 0                          | 0                             | 4               | 4                         | -                        |
| ARC of Washington County, Inc.                                                   | 0                      | 0                      | 0                          | 0                             | 3               | 3                         | Y                        |
| Arrow Child and Family Ministries of Maryland, Inc                               |                        |                        |                            |                               |                 |                           |                          |
| Diagnostic Center                                                                | 0                      | 0                      | 2                          | 2                             | 4               | 4                         | Y                        |
| Cedar Ridge - Theraputic Group Home                                              | 5                      | 5                      | 3                          | 3                             | 11              | 11                        | Y                        |
| Chesapeake Treatment Center (The Right Moves/New<br>Directions)                  | 7                      | 7                      | 0                          | 0                             | 15              | 15                        | Y                        |
| Children's Home Inc.                                                             | 1                      | 1                      | 17                         | 17                            | 19              | 19                        | Y                        |
| Children's Home Inc Treatment Foster Care                                        | 0                      | 0                      | 1                          | 1                             | 1               | 1                         | Y                        |
| The Children's Home Diagnostic program                                           | 0                      | 0                      | 3                          | 3                             | 3               | 3                         |                          |
| George Junior Republic (PA)                                                      | 0                      | 0                      | 0                          | 0                             | 4               | 4                         | Y                        |
| Hearts & Homes/ Avis Birely Group Home                                           | 2                      | 2                      | 2                          | 2                             | 2               | 2                         | N                        |
| Hearts & Homes/ Kemp Mill Group Home                                             | 0                      | 0                      | 0                          | 0                             | 1               | 1                         |                          |
| Laurel Oaks (AL)                                                                 | 1                      | 0                      | 15                         | 6                             | 10              | 7                         | Y                        |
| Mentor Maryland Inc Baltimore Children's Services                                | 0                      | 0                      | 9                          | 9                             | 13              | 13                        |                          |
| Treatment Foster Care                                                            | -                      | 0                      | 9                          | 9                             | 15              | 15                        | Y                        |
| Mentor Maryland Independent Living Program                                       | 0                      | 0                      | 1                          | 1                             | 0               | 0                         | Y                        |
| New Pathways, Inc Pressley Ridge Independent Living                              | 0                      | 0                      | 3                          | 3                             | 1               | 1                         | Y                        |
| Program<br>New Pathways, Inc Pressley Ridge 2nd Generation                       |                        |                        |                            |                               |                 |                           | I                        |
| Independent Living Program                                                       | 0                      | 0                      | 4                          | 4                             | 1               | 1                         | Y                        |
| Our House Inc.                                                                   | 3                      | 3                      | 4                          | 4                             | 4               | 4                         |                          |
| Sandy Pines (FL)                                                                 | 1                      | 1                      | 57                         | 53                            | 28              | 26                        | Y                        |
| Sequel - Clarinda Academy (IA)                                                   | 1                      | 1                      | 8                          | 8                             | 12              | 12                        | Y                        |
| Sequel - Mingus Mountain Academy (AZ)**                                          | 0                      | 0                      | 76                         | 76                            | 21              | 21                        | Y                        |
| Sequel - Woodward Youth Academy (IA)                                             | 0                      | 0                      | 53                         | 53                            | 40              | 40                        | Y                        |
| Sheppard Pratt                                                                   | 2                      | 2                      | 27                         | 27                            | 25              | 25                        | Y                        |
| Silver Oak Academy                                                               | 18                     | 18                     | 9                          | 9                             | 21              | 21                        | Y                        |
| Summit School Inc. (PA)                                                          | 0                      | 0                      | 52                         | 52                            | 40              | 40                        | Ŷ                        |
| Summit School Inc New Outlook Academy (PA)                                       | 1                      | 1                      | 22                         | 21                            | 19              | 19                        | Ŷ                        |
| The Board of Child Care - Indep. Living Program (Balt. Co)                       | 0                      | 0                      | 0                          | 0                             | 3               | 3                         | Ŷ                        |
| The Board of Child Care Baltimore- Treatment Foster Care                         | 1                      | 1                      | 1                          | 1                             | 2               | 2                         | Ŷ                        |
| The Board of Child Care Eastern Shore (Denton)                                   | 0                      | 0                      | 0                          | 0                             | 1               | 1                         | Ŷ                        |
| The Board of Child Care Main Campus (Baltimore County)                           | 0                      | 0                      | 3                          | 3                             | 51              | 49                        | Y                        |
| The Jefferson School and Residential Treatment Center                            | 0                      | 0                      | 0                          | 0                             | 1               | 45                        | N                        |
| UHS of Delaware Inc Natchez Trace Youth Academy (TN)                             | 1                      | 1                      | 30                         | 22                            | 28              | 25                        | Y                        |
|                                                                                  | 3                      | 3                      | 30<br>87                   | 87                            | 67              | 64                        | Y Y                      |
| UHS of Delaware, Inc Harbor Point (VA)                                           | 3                      | 3                      | 87                         | 87                            | 5               | 5                         | ř                        |
| VisionQuest National Ltd. Morning Star (VQMS)                                    | -                      | -                      | -                          | -                             | -               | -                         |                          |
| Wolverine Secure Treatment Center (MI)                                           | 1                      | 1                      | 28                         | 28                            | 10              | 9                         | Y                        |
| Woodbourne Center, Inc.                                                          | 8                      | 8                      | 17                         | 17                            | 39              | 36                        | Y                        |
| Woodbourne Treatment Foster Care (TFC)                                           | 0                      | 0                      | 0                          | 0                             | 1               | 1                         |                          |
| Regional Institute for Children & Adolescents - Baltimore <sup>1</sup>           | 1                      | 1                      | 0                          | 0                             | 3               | 1                         | Y                        |
| Hearts and Homes/ Mary's Mount Group Home                                        | 0                      | 0                      | 0                          | 0                             | 3               | 3                         |                          |
| Hearts and Homes Jump Start                                                      | 0                      | 0                      | 1                          | 1                             | 1               | 1                         |                          |