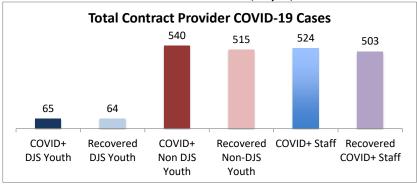

COVID+ COVID+ Recovered

| Facilities Summary*                                                    | COVID+<br>DJS<br>Youth | Recovered<br>DJS Youth | COVID+<br>Non DJS<br>Youth | Recovered<br>Non-DJS<br>Youth | COVID+<br>Staff | Recovered<br>COVID+ Staff | Accepting Admissions? |
|------------------------------------------------------------------------|------------------------|------------------------|----------------------------|-------------------------------|-----------------|---------------------------|-----------------------|
| Total Contract Provider COVID-19 Cases                                 | 65                     | 64                     | 540                        | 515                           | 524             | 503                       | NA                    |
| Abraxas Academy (PA)                                                   | 0                      | 0                      | 5                          | 3                             | 7               | 5                         | Υ                     |
| Abraxas South Mountain (PA)                                            | 0                      | 0                      | 0                          | 0                             | 4               | 4                         |                       |
| ARC of Washington County, Inc.                                         | 0                      | 0                      | 0                          | 0                             | 3               | 3                         | Υ                     |
| Arrow Child and Family Ministries of Maryland, Inc                     | 0                      | 0                      | 2                          | 2                             | 4               | 4                         |                       |
| Diagnostic Center                                                      | U                      | U                      | 2                          | 2                             | 4               | 4                         | Υ                     |
| Cedar Ridge - Theraputic Group Home                                    | 5                      | 5                      | 3                          | 3                             | 11              | 11                        | Υ                     |
| Chesapeake Treatment Center (The Right Moves/New                       | 7                      | 7                      | 0                          | 0                             | 15              | 15                        | .,                    |
| Directions)                                                            |                        |                        |                            |                               |                 |                           | Y                     |
| Children's Home Inc.                                                   | 1                      | 1                      | 17                         | 17                            | 19              | 19                        | Υ                     |
| Children's Home Inc Treatment Foster Care                              | 0                      | 0                      | 1                          | 1                             | 1               | 1                         | Υ                     |
| The Children's Home Diagnostic program                                 | 0                      | 0                      | 3                          | 3                             | 3               | 3                         |                       |
| George Junior Republic (PA)                                            | 0                      | 0                      | 0                          | 0                             | 4               | 4                         | Υ                     |
| Hearts & Homes/ Avis Birely Group Home                                 | 2                      | 2                      | 2                          | 2                             | 2               | 2                         | N                     |
| Hearts & Homes/ Kemp Mill Group Home                                   | 0                      | 0                      | 0                          | 0                             | 1               | 1                         |                       |
| Laurel Oaks (AL)                                                       | 1                      | 0                      | 15                         | 6                             | 10              | 7                         | Υ                     |
| Mentor Maryland Inc Baltimore Children's Services                      | 0                      | 0                      | 9                          | 9                             | 13              | 13                        |                       |
| Treatment Foster Care                                                  |                        |                        |                            | _                             |                 |                           | Y                     |
| Mentor Maryland Independent Living Program                             | 0                      | 0                      | 1                          | 1                             | 0               | 0                         | Υ                     |
| New Pathways, Inc Pressley Ridge Independent Living<br>Program         | 0                      | 0                      | 3                          | 3                             | 1               | 1                         | Υ                     |
| New Pathways, Inc Pressley Ridge 2nd Generation                        |                        |                        |                            |                               |                 |                           | <u>'</u>              |
| Independent Living Program                                             | 0                      | 0                      | 4                          | 4                             | 1               | 1                         | Υ                     |
| Our House Inc.                                                         | 3                      | 3                      | 4                          | 4                             | 4               | 4                         |                       |
| Sandy Pines (FL)                                                       | 1                      | 1                      | 57                         | 53                            | 28              | 26                        | Υ                     |
| Sequel - Clarinda Academy (IA)                                         | 1                      | 1                      | 8                          | 8                             | 12              | 12                        | Υ                     |
| Sequel - Mingus Mountain Academy (AZ)**                                | 0                      | 0                      | 76                         | 76                            | 21              | 21                        | Υ                     |
| Sequel - Woodward Youth Academy (IA)                                   | 0                      | 0                      | 53                         | 53                            | 40              | 40                        | Υ                     |
| Sheppard Pratt                                                         | 2                      | 2                      | 27                         | 27                            | 25              | 25                        | Υ                     |
| Silver Oak Academy                                                     | 18                     | 18                     | 9                          | 9                             | 21              | 21                        | Υ                     |
| Summit School Inc. (PA)                                                | 0                      | 0                      | 52                         | 52                            | 40              | 40                        | Y                     |
| Summit School Inc New Outlook Academy (PA)                             | 1                      | 1                      | 22                         | 21                            | 19              | 19                        | Y                     |
| The Board of Child Care - Indep. Living Program (Balt. Co)             | 0                      | 0                      | 0                          | 0                             | 3               | 3                         | Y                     |
|                                                                        | 1                      | 1                      | 1                          | 1                             | 2               | 2                         | Y                     |
| The Board of Child Care Baltimore- Treatment Foster Care               | 0                      | 0                      | 0                          | 0                             | 1               | 1                         | -                     |
| The Board of Child Care Eastern Shore (Denton)                         |                        |                        |                            |                               |                 |                           | Y                     |
| The Board of Child Care Main Campus (Baltimore County)                 | 0                      | 0                      | 3                          | 3                             | 51              | 49                        | Υ                     |
| The Jefferson School and Residential Treatment Center                  | 0                      | 0                      | 0                          | 0                             | 1               | 1                         | N                     |
| UHS of Delaware Inc Natchez Trace Youth Academy (TN)                   | 1                      | 1                      | 30                         | 22                            | 28              | 25                        | Υ                     |
| UHS of Delaware, Inc Harbor Point (VA)                                 | 3                      | 3                      | 87                         | 87                            | 67              | 64                        | Υ                     |
| VisionQuest National Ltd. Morning Star (VQMS)                          | 8                      | 8                      | 0                          | 0                             | 5               | 5                         |                       |
| Wolverine Secure Treatment Center (MI)                                 | 1                      | 1                      | 28                         | 28                            | 10              | 9                         | Υ                     |
| Woodbourne Center, Inc.                                                | 8                      | 8                      | 17                         | 16                            | 39              | 36                        | Υ                     |
| Woodbourne Treatment Foster Care (TFC)                                 | 0                      | 0                      | 0                          | 0                             | 1               | 1                         |                       |
| Regional Institute for Children & Adolescents - Baltimore <sup>1</sup> | 1                      | 1                      | 0                          | 0                             | 3               | 1                         | Υ                     |
| Hearts and Homes/ Mary's Mount Group Home                              | 0                      | 0                      | 0                          | 0                             | 3               | 3                         | -                     |
| Hearts and Homes Jump Start                                            | 0                      | 0                      | 1                          | 1                             | 1               | 1                         |                       |
| near to and fromes sump start                                          |                        |                        | 1                          | 1                             | 1               |                           |                       |