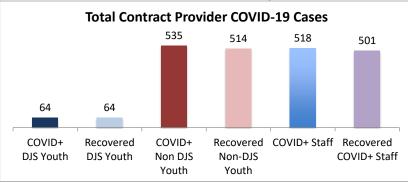

Overall COVID19 Cases To Date, July 22, 2021

Note: recovered cases are part of total count. Recovered youth have been cleared by medical provider for discontinuation of medical isolation. Becovered totf have been cleared by their doctor to return to work

| medical isolation. Recovered staff have been cleared by<br>Facilities Summary* | COVID+<br>DJS<br>Youth | Recovered<br>DJS Youth | COVID+<br>Non DJS<br>Youth | Recovered<br>Non-DJS<br>Youth | COVID+<br>Staff | Recovered<br>COVID+ Staff | Accepting<br>Admissions? |
|--------------------------------------------------------------------------------|------------------------|------------------------|----------------------------|-------------------------------|-----------------|---------------------------|--------------------------|
| Total Contract Provider COVID-19 Cases                                         | 64                     | 64                     | 535                        | 514                           | 518             | 501                       | NA                       |
| Abraxas Academy (PA)                                                           | 0                      | 0                      | 5                          | 3                             | 7               | 5                         | Y                        |
| Abraxas South Mountain (PA)                                                    | 0                      | 0                      | 0                          | 0                             | 4               | 4                         |                          |
| ARC of Washington County, Inc.                                                 | 0                      | 0                      | 0                          | 0                             | 3               | 3                         | Y                        |
| Arrow Child and Family Ministries of Maryland, Inc                             |                        |                        |                            |                               |                 |                           | •                        |
| Diagnostic Center                                                              | 0                      | 0                      | 2                          | 2                             | 4               | 4                         | Y                        |
| Cedar Ridge - Theraputic Group Home                                            | 5                      | 5                      | 3                          | 3                             | 11              | 11                        | Y                        |
| Chesapeake Treatment Center (The Right Moves/New<br>Directions)                | 7                      | 7                      | 0                          | 0                             | 15              | 15                        | Y                        |
| Children's Home Inc.                                                           | 1                      | 1                      | 17                         | 17                            | 19              | 19                        | Y                        |
| Children's Home Inc Treatment Foster Care                                      | 0                      | 0                      | 1                          | 1                             | 1               | 1                         | Y                        |
| The Children's Home Diagnostic program                                         | 0                      | 0                      | 3                          | 3                             | 3               | 3                         |                          |
| George Junior Republic (PA)                                                    | 0                      | 0                      | 0                          | 0                             | 4               | 4                         | Y                        |
| Hearts & Homes/ Avis Birely Group Home                                         | 2                      | 2                      | 2                          | 2                             | 2               | 2                         | N                        |
| Hearts & Homes/ Kemp Mill Group Home                                           | 0                      | 0                      | 0                          | 0                             | 1               | 1                         |                          |
| Laurel Oaks (AL)                                                               | 0                      | 0                      | 15                         | 6                             | 10              | 7                         | Y                        |
| Mentor Maryland Inc Baltimore Children's Services                              |                        |                        |                            |                               |                 |                           | •                        |
| Treatment Foster Care                                                          | 0                      | 0                      | 9                          | 9                             | 13              | 13                        | Y                        |
| Mentor Maryland Independent Living Program                                     | 0                      | 0                      | 1                          | 1                             | 0               | 0                         | Y                        |
| New Pathways, Inc Pressley Ridge Independent Living                            | 0                      | 0                      | 3                          | 3                             | 1               | 1                         |                          |
| Program                                                                        | -                      | -                      | -                          | -                             |                 | _                         | Y                        |
| New Pathways, Inc Pressley Ridge 2nd Generation<br>Independent Living Program  | 0                      | 0                      | 4                          | 4                             | 1               | 1                         | Y                        |
| Our House Inc.                                                                 | 3                      | 3                      | 4                          | 4                             | 4               | 4                         |                          |
| Sandy Pines (FL)                                                               | 1                      | 1                      | 57                         | 53                            | 28              | 26                        | Y                        |
| Sequel - Clarinda Academy (IA)                                                 | 1                      | 1                      | 8                          | 8                             | 12              | 12                        | Ŷ                        |
| Sequel - Mingus Mountain Academy (AZ)**                                        | 0                      | 0                      | 76                         | 76                            | 21              | 21                        | Y                        |
| Sequel - Woodward Youth Academy (IA)                                           | 0                      | 0                      | 53                         | 53                            | 40              | 40                        | Ŷ                        |
| Sheppard Pratt                                                                 | 2                      | 2                      | 27                         | 27                            | 25              | 25                        | Ŷ                        |
| Silver Oak Academy                                                             | 18                     | 18                     | 9                          | 9                             | 21              | 21                        | Y                        |
| Summit School Inc. (PA)                                                        | 0                      | 0                      | 52                         | 52                            | 40              | 40                        | Y                        |
| Summit School Inc New Outlook Academy (PA)                                     | 1                      | 1                      | 22                         | 21                            | 19              | 40<br>19                  |                          |
|                                                                                | 0                      | 0                      | 0                          | 0                             | 3               | 3                         | Y<br>Y                   |
| The Board of Child Care - Indep. Living Program (Balt. Co)                     | 1                      | 1                      | 1                          | 1                             | 2               | 2                         | Y                        |
| The Board of Child Care Baltimore- Treatment Foster Care                       | 0                      | 0                      | 0                          | 0                             | 1               | 1                         |                          |
| The Board of Child Care Eastern Shore (Denton)                                 |                        | -                      | -                          | -                             |                 |                           | Y                        |
| The Board of Child Care Main Campus (Baltimore County)                         | 0                      | 0                      | 3                          | 3                             | 50              | 49                        | Y                        |
| The Jefferson School and Residential Treatment Center                          | 0                      | 0                      | 0                          | 0                             | 1               | 1                         | N                        |
| UHS of Delaware Inc Natchez Trace Youth Academy (TN)                           | 1                      | 1                      | 26                         | 21                            | 27              | 23                        | Y                        |
| UHS of Delaware, Inc Harbor Point (VA)                                         | 3                      | 3                      | 87                         | 87                            | 66              | 64                        | Y                        |
| VisionQuest National Ltd. Morning Star (VQMS)                                  | 8                      | 8                      | 0                          | 0                             | 5               | 5                         |                          |
| Wolverine Secure Treatment Center (MI)                                         | 1                      | 1                      | 28                         | 28                            | 10              | 9                         | Y                        |
| Woodbourne Center, Inc.                                                        | 8                      | 8                      | 16                         | 16                            | 36              | 36                        | Y                        |
| Woodbourne Treatment Foster Care (TFC)                                         | 0                      | 0                      | 0                          | 0                             | 1               | 1                         |                          |
| Regional Institute for Children & Adolescents - Baltimore <sup>1</sup>         | 1                      | 1                      | 0                          | 0                             | 3               | 1                         | Y                        |
| Hearts and Homes/ Mary's Mount Group Home                                      | 0                      | 0                      | 0                          | 0                             | 3               | 3                         |                          |
| Hearts and Homes Jump Start                                                    | 0                      | 0                      | 1                          | 1                             | 1               | 1                         |                          |

Note: recovered cases are part of total count. Youth are shown at current location.

\*This list includes only those DJS Private Providers with COVID positive youth and does not represent all DJS Private Providers.