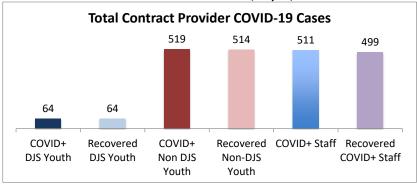

COVID+ COVID+ Recovered

| Facilities Summary*                                                    | COVID+<br>DJS<br>Youth                           | Recovered<br>DJS Youth | COVID+<br>Non DJS<br>Youth | Recovered<br>Non-DJS<br>Youth | COVID+<br>Staff | Recovered<br>COVID+ Staff | Accepting Admissions? |
|------------------------------------------------------------------------|--------------------------------------------------|------------------------|----------------------------|-------------------------------|-----------------|---------------------------|-----------------------|
| Total Contract Provider COVID-19 Cases                                 | 64                                               | 64                     | 519                        | 514                           | 511             | 499                       | NA                    |
| Abraxas Academy (PA)                                                   | 0                                                | 0                      | 5                          | 3                             | 7               | 5                         | Υ                     |
| Abraxas South Mountain (PA)                                            | 0                                                | 0                      | 0                          | 0                             | 4               | 4                         |                       |
| ARC of Washington County, Inc.                                         | 0                                                | 0                      | 0                          | 0                             | 3               | 3                         | Υ                     |
| Arrow Child and Family Ministries of Maryland, Inc                     | <b>†</b>                                         |                        |                            |                               |                 |                           |                       |
| Diagnostic Center                                                      | 0                                                | 0                      | 2                          | 2                             | 4               | 4                         | Υ                     |
| Cedar Ridge - Theraputic Group Home                                    | 5                                                | 5                      | 3                          | 3                             | 11              | 11                        | Υ                     |
| Chesapeake Treatment Center (The Right Moves/New                       | 7                                                | 7                      | 0                          | 0                             | 15              | 15                        |                       |
| Directions)                                                            |                                                  |                        |                            |                               |                 |                           | Υ                     |
| Children's Home Inc.                                                   | 1                                                | 1                      | 17                         | 17                            | 19              | 19                        | Υ                     |
| Children's Home Inc Treatment Foster Care                              | 0                                                | 0                      | 1                          | 1                             | 1               | 1                         | Υ                     |
| The Children's Home Diagnostic program                                 | 0                                                | 0                      | 3                          | 3                             | 3               | 3                         |                       |
| George Junior Republic (PA)                                            | 0                                                | 0                      | 0                          | 0                             | 4               | 4                         | Υ                     |
| Hearts & Homes/ Avis Birely Group Home                                 | 2                                                | 2                      | 2                          | 2                             | 2               | 2                         | N                     |
| Hearts & Homes/ Kemp Mill Group Home                                   | 0                                                | 0                      | 0                          | 0                             | 1               | 1                         |                       |
| Laurel Oaks (AL)                                                       | 0                                                | 0                      | 6                          | 6                             | 7               | 7                         | Υ                     |
| Mentor Maryland Inc Baltimore Children's Services                      | 0                                                | 0                      | 9                          | 9                             | 13              | 13                        |                       |
| Treatment Foster Care                                                  | U                                                | U                      | 9                          | 9                             | 15              | 15                        | Υ                     |
| Mentor Maryland Independent Living Program                             | 0                                                | 0                      | 1                          | 1                             | 0               | 0                         | Υ                     |
| New Pathways, Inc Pressley Ridge Independent Living                    | 0                                                | 0                      | 3                          | 3                             | 1               | 1                         |                       |
| Program  New Pathways, Inc Pressley Ridge 2nd Generation               |                                                  |                        |                            | _                             |                 |                           | Υ                     |
| Independent Living Program                                             | 0                                                | 0                      | 4                          | 4                             | 1               | 1                         | Υ                     |
| Our House Inc.                                                         | 3                                                | 3                      | 4                          | 4                             | 4               | 4                         |                       |
| Sandy Pines (FL)                                                       | 1                                                | 1                      | 53                         | 53                            | 26              | 25                        | Υ                     |
| Sequel - Clarinda Academy (IA)                                         | 1                                                | 1                      | 8                          | 8                             | 12              | 12                        | Y                     |
| Sequel - Mingus Mountain Academy (AZ)**                                | 0                                                | 0                      | 76                         | 76                            | 21              | 21                        | Y                     |
| Sequel - Woodward Youth Academy (IA)                                   | 0                                                | 0                      | 53                         | 53                            | 40              | 40                        | Y                     |
|                                                                        | 2                                                | 2                      |                            |                               |                 |                           |                       |
| Sheppard Pratt                                                         | 1                                                |                        | 27                         | 27                            | 25              | 25                        | Υ                     |
| Silver Oak Academy                                                     | 18                                               | 18                     | 9                          | 9                             | 21              | 21                        | Υ                     |
| Summit School Inc. (PA)                                                | 0                                                | 0                      | 52                         | 52                            | 40              | 40                        | Υ                     |
| Summit School Inc New Outlook Academy (PA)                             | 1                                                | 1                      | 22                         | 21                            | 19              | 19                        | Υ                     |
| The Board of Child Care - Independent Living Program                   | 0                                                | 0                      | 0                          | 0                             | 3               | 3                         | Υ                     |
| (Balt. Co)                                                             | 1                                                | 1                      | 1                          | 1                             | 2               | 2                         | Y                     |
| The Board of Child Care Baltimore- Treatment Foster Care               | <del>                                     </del> |                        |                            |                               |                 |                           | · ·                   |
| The Board of Child Care Eastern Shore (Denton)                         | 0                                                | 0                      | 0                          | 0                             | 1               | 1                         | Υ                     |
| The Board of Child Care Main Campus (Baltimore County)                 | 0                                                | 0                      | 3                          | 3                             | 50              | 49                        | Υ                     |
| The Jefferson School and Residential Treatment Center                  | 0                                                | 0                      | 0                          | 0                             | 1               | 1                         | N                     |
| UHS of Delaware Inc Natchez Trace Youth Academy (TN)                   | 1                                                | 1                      | 23                         | 21                            | 27              | 23                        | Υ                     |
| UHS of Delaware, Inc Harbor Point (VA)                                 | 3                                                | 3                      | 87                         | 87                            | 65              | 64                        | Υ                     |
| VisionQuest National Ltd. Morning Star (VQMS)                          | 8                                                | 8                      | 0                          | 0                             | 5               | 5                         |                       |
| Wolverine Secure Treatment Center (MI)                                 | 1                                                | 1                      | 28                         | 28                            | 10              | 9                         | Υ                     |
| Woodbourne Center, Inc.                                                | 8                                                | 8                      | 16                         | 16                            | 36              | 36                        | Y                     |
| Regional Institute for Children & Adolescents - Baltimore <sup>1</sup> | 1                                                | 1                      | 0                          | 0                             | 3               | 1                         | Y                     |
| Hearts and Homes/ Mary's Mount Group Home                              | 0                                                | 0                      | 0                          | 0                             | 3               | 3                         |                       |
| Hearts and Homes Jump Start                                            | 0                                                | 0                      | 1                          | 1                             | 1               | 1                         |                       |
| nears and nonles Julip Start                                           | U                                                | U                      | 1                          | 1                             | 1               | 1                         |                       |