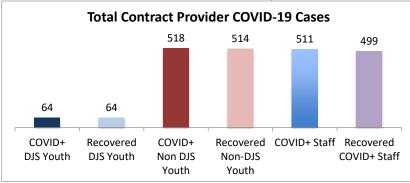

| Facilities Summary*                                                    | COVID+<br>DJS<br>Youth | Recovered<br>DJS Youth | COVID+<br>Non DJS<br>Youth | Recovered<br>Non-DJS<br>Youth | COVID+<br>Staff | Recovered<br>COVID+ Staff | Accepting<br>Admissions? |
|------------------------------------------------------------------------|------------------------|------------------------|----------------------------|-------------------------------|-----------------|---------------------------|--------------------------|
| Total Contract Provider COVID-19 Cases                                 | 64                     | 64                     | 518                        | 514                           | 511             | 499                       | NA                       |
| Abraxas Academy (PA)                                                   | 0                      | 0                      | 5                          | 3                             | 7               | 5                         | Y                        |
| Abraxas South Mountain (PA)                                            | 0                      | 0                      | 0                          | 0                             | 4               | 4                         | •                        |
| ARC of Washington County, Inc.                                         | 0                      | 0                      | 0                          | 0                             | 3               | 3                         | Y                        |
| Arrow Child and Family Ministries of Maryland, Inc                     |                        |                        |                            |                               |                 |                           | I                        |
| Diagnostic Center                                                      | 0                      | 0                      | 2                          | 2                             | 4               | 4                         | Y                        |
| Cedar Ridge - Theraputic Group Home                                    | 5                      | 5                      | 3                          | 3                             | 11              | 11                        | Y                        |
| Chesapeake Treatment Center (The Right Moves/New                       | 7                      | 7                      | 0                          | 0                             | 15              | 15                        |                          |
| Directions)                                                            | /                      | /                      | 0                          | 0                             | 15              | 15                        | Y                        |
| Children's Home Inc.                                                   | 1                      | 1                      | 17                         | 17                            | 19              | 19                        | Y                        |
| Children's Home Inc Treatment Foster Care                              | 0                      | 0                      | 1                          | 1                             | 1               | 1                         | Y                        |
| The Children's Home Diagnostic program                                 | 0                      | 0                      | 3                          | 3                             | 3               | 3                         |                          |
| George Junior Republic (PA)                                            | 0                      | 0                      | 0                          | 0                             | 4               | 4                         | Y                        |
| Hearts & Homes/ Avis Birely Group Home                                 | 2                      | 2                      | 2                          | 2                             | 2               | 2                         | N                        |
| Hearts & Homes/ Kemp Mill Group Home                                   | 0                      | 0                      | 0                          | 0                             | 1               | 1                         |                          |
| Laurel Oaks (AL)                                                       | 0                      | 0                      | 6                          | 6                             | 7               | 7                         | Y                        |
| Mentor Maryland Inc Baltimore Children's Services                      | -                      |                        |                            |                               |                 |                           |                          |
| Treatment Foster Care                                                  | 0                      | 0                      | 9                          | 9                             | 13              | 13                        | Y                        |
| Mentor Maryland Independent Living Program                             | 0                      | 0                      | 1                          | 1                             | 0               | 0                         | Y                        |
| New Pathways, Inc Pressley Ridge Independent Living                    | 0                      | 0                      | 3                          | 3                             | 1               | 1                         |                          |
| Program                                                                | v                      | 0                      | 5                          | 5                             | -               | -                         | Y                        |
| New Pathways, Inc Pressley Ridge 2nd Generation                        | 0                      | 0                      | 4                          | 4                             | 1               | 1                         | Y                        |
| Independent Living Program<br>Our House Inc.                           | 3                      | 3                      | 4                          | 4                             | 4               | 4                         | I                        |
| Sandy Pines (FL)                                                       | 1                      | 1                      | 53                         | 53                            | 26              | 25                        | V                        |
|                                                                        | 1                      | 1                      | 8                          | 8                             | 12              | 12                        | Y<br>Y                   |
| Sequel - Clarinda Academy (IA)                                         | -                      |                        | -                          | -                             |                 |                           |                          |
| Sequel - Mingus Mountain Academy (AZ)**                                | 0                      | 0                      | 76                         | 76                            | 21              | 21                        | Y                        |
| Sequel - Woodward Youth Academy (IA)                                   | 0                      | 0                      | 53                         | 53                            | 40              | 40                        | Y                        |
| Sheppard Pratt                                                         | 2                      | 2                      | 27                         | 27                            | 25              | 25                        | Y                        |
| Silver Oak Academy                                                     | 18                     | 18                     | 9                          | 9                             | 21              | 21                        | Y                        |
| Summit School Inc. (PA)                                                | 0                      | 0                      | 52                         | 52                            | 40              | 40                        | Y                        |
| Summit School Inc New Outlook Academy (PA)                             | 1                      | 1                      | 22                         | 21                            | 19              | 19                        | Y                        |
| The Board of Child Care - Independent Living Program                   | 0                      | 0                      | 0                          | 0                             | 3               | 3                         |                          |
| (Balt. Co)                                                             | -                      | -                      | -                          | -                             |                 | -                         | Y                        |
| The Board of Child Care Baltimore- Treatment Foster Care               | 1                      | 1                      | 1                          | 1                             | 2               | 2                         | Y                        |
| The Board of Child Care Eastern Shore (Denton)                         | 0                      | 0                      | 0                          | 0                             | 1               | 1                         | Y                        |
| The Board of Child Care Main Campus (Baltimore County)                 | 0                      | 0                      | 3                          | 3                             | 50              | 49                        | Y                        |
| The Jefferson School and Residential Treatment Center                  | 0                      | 0                      | 0                          | 0                             | 1               | 1                         | Ν                        |
| UHS of Delaware Inc Natchez Trace Youth Academy (TN)                   | 1                      | 1                      | 22                         | 21                            | 27              | 23                        | Y                        |
| JHS of Delaware, Inc Harbor Point (VA)                                 | 3                      | 3                      | 87                         | 87                            | 65              | 64                        | Y                        |
| /isionQuest National Ltd. Morning Star (VQMS)                          | 8                      | 8                      | 0                          | 0                             | 5               | 5                         |                          |
| Wolverine Secure Treatment Center (MI)                                 | 1                      | 1                      | 28                         | 28                            | 10              | 9                         | Y                        |
|                                                                        | -                      |                        |                            |                               |                 | -                         |                          |
| Woodbourne Center, Inc.                                                | 8                      | 8                      | 16                         | 16                            | 36              | 36                        | Y                        |
| Regional Institute for Children & Adolescents - Baltimore <sup>1</sup> | 1                      | 1                      | 0                          | 0                             | 3               | 1                         | Y                        |
| Hearts and Homes/ Mary's Mount Group Home                              | 0                      | 0                      | 0                          | 0                             | 3               | 3                         |                          |
| Hearts and Homes Jump Start                                            | 0                      | 0                      | 1                          | 1                             | 1               | 1                         |                          |