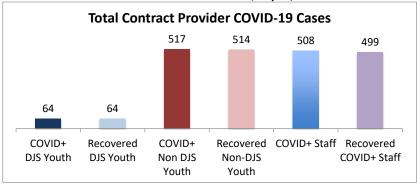

Overall COVID19 Cases To Date, July 12, 2021

Note: recovered cases are part of total count. Recovered youth have been cleared by medical provider for discontinuation of medical isolation. Recovered staff have been cleared by their doctor to return to work.

COVID+ COVID+ Recovered

| Facilities Summary*                                                    | COVID+<br>DJS<br>Youth | Recovered<br>DJS Youth | COVID+<br>Non DJS<br>Youth | Recovered<br>Non-DJS<br>Youth | COVID+<br>Staff | Recovered<br>COVID+ Staff | Accepting Admissions? |
|------------------------------------------------------------------------|------------------------|------------------------|----------------------------|-------------------------------|-----------------|---------------------------|-----------------------|
| Total Contract Provider COVID-19 Cases                                 | 64                     | 64                     | 517                        | 514                           | 508             | 499                       | NA                    |
| Abraxas Academy (PA)                                                   | 0                      | 0                      | 5                          | 3                             | 7               | 5                         | Υ                     |
| Abraxas South Mountain (PA)                                            | 0                      | 0                      | 0                          | 0                             | 4               | 4                         |                       |
| ARC of Washington County, Inc.                                         | 0                      | 0                      | 0                          | 0                             | 3               | 3                         | Y                     |
| Arrow Child and Family Ministries of Maryland, Inc                     | +                      |                        |                            |                               |                 |                           | •                     |
| Diagnostic Center                                                      | 0                      | 0                      | 2                          | 2                             | 4               | 4                         | Υ                     |
| Cedar Ridge - Theraputic Group Home                                    | 5                      | 5                      | 3                          | 3                             | 11              | 11                        | Υ                     |
| Chesapeake Treatment Center (The Right Moves/New                       | 7                      | 7                      | 0                          | 0                             | 15              | 15                        |                       |
| Directions)                                                            |                        |                        |                            |                               |                 |                           | Υ                     |
| Children's Home Inc.                                                   | 1                      | 1                      | 17                         | 17                            | 19              | 19                        | Υ                     |
| Children's Home Inc Treatment Foster Care                              | 0                      | 0                      | 1                          | 1                             | 1               | 1                         | Υ                     |
| The Children's Home Diagnostic program                                 | 0                      | 0                      | 3                          | 3                             | 3               | 3                         |                       |
| George Junior Republic (PA)                                            | 0                      | 0                      | 0                          | 0                             | 4               | 4                         | Υ                     |
| Hearts & Homes/ Avis Birely Group Home                                 | 2                      | 2                      | 2                          | 2                             | 2               | 2                         | N                     |
| Hearts & Homes/ Kemp Mill Group Home                                   | 0                      | 0                      | 0                          | 0                             | 1               | 1                         |                       |
| Laurel Oaks (AL)                                                       | 0                      | 0                      | 6                          | 6                             | 7               | 7                         | Υ                     |
| Mentor Maryland Inc Baltimore Children's Services                      | 0                      | 0                      | 9                          | 9                             | 13              | 13                        |                       |
| Treatment Foster Care                                                  | U                      | U                      | 3                          | ,                             | 13              | 13                        | Υ                     |
| Mentor Maryland Independent Living Program                             | 0                      | 0                      | 1                          | 1                             | 0               | 0                         | Υ                     |
| New Pathways, Inc Pressley Ridge Independent Living                    | 0                      | 0                      | 3                          | 3                             | 1               | 1                         | Υ                     |
| Program  New Pathways, Inc Pressley Ridge 2nd Generation               |                        |                        |                            |                               |                 |                           | Y                     |
| Independent Living Program                                             | 0                      | 0                      | 4                          | 4                             | 1               | 1                         | Υ                     |
| Our House Inc.                                                         | 3                      | 3                      | 4                          | 4                             | 4               | 4                         |                       |
| Sandy Pines (FL)                                                       | 1                      | 1                      | 53                         | 53                            | 26              | 25                        | Υ                     |
| Sequel - Clarinda Academy (IA)                                         | 1                      | 1                      | 8                          | 8                             | 12              | 12                        | Y                     |
| Sequel - Mingus Mountain Academy (AZ)**                                | 0                      | 0                      | 76                         | 76                            | 21              | 21                        | Y                     |
| Sequel - Woodward Youth Academy (IA)                                   | 0                      | 0                      | 53                         | 53                            | 40              | 40                        | <u>.</u><br>Ү         |
| Sheppard Pratt                                                         | 2                      | 2                      | 27                         | 27                            | 25              | 25                        | <u>.</u><br>У         |
| Silver Oak Academy                                                     | 18                     | 18                     | 9                          | 9                             | 21              | 21                        |                       |
| , , , , , , , , , , , , , , , , , , ,                                  | 0                      | 0                      | 52                         | 52                            | 40              | 40                        | •                     |
| Summit School Inc. (PA)                                                |                        |                        |                            |                               |                 | -                         | Υ                     |
| Summit School Inc New Outlook Academy (PA)                             | 1                      | 1                      | 22                         | 21                            | 19              | 19                        | Υ                     |
| The Board of Child Care - Independent Living Program (Balt. Co)        | 0                      | 0                      | 0                          | 0                             | 3               | 3                         | Υ                     |
| The Board of Child Care Baltimore- Treatment Foster Care               | 1                      | 1                      | 1                          | 1                             | 2               | 2                         | Y                     |
| The Board of Child Care Eastern Shore (Denton)                         | 0                      | 0                      | 0                          | 0                             | 1               | 1                         | Υ Υ                   |
| The Board of Child Care Main Campus (Baltimore County)                 | 0                      | 0                      | 3                          | 3                             | 50              | 49                        | <u>.</u><br>У         |
| The Jefferson School and Residential Treatment Center                  | 0                      | 0                      | 0                          | 0                             | 1               | 1                         | N                     |
| UHS of Delaware Inc Natchez Trace Youth Academy (TN)                   | 1                      | 1                      | 21                         | 21                            | 25              | 23                        | Y                     |
|                                                                        | 3                      | 3                      |                            |                               |                 |                           |                       |
| UHS of Delaware, Inc Harbor Point (VA)                                 |                        |                        | 87                         | 87                            | 64              | 64                        | Y                     |
| VisionQuest National Ltd. Morning Star (VQMS)                          | 8                      | 8                      | 0                          | 0                             | 5               | 5                         |                       |
| Wolverine Secure Treatment Center (MI)                                 | 1                      | 1                      | 28                         | 28                            | 10              | 9                         | Υ                     |
| Woodbourne Center, Inc.                                                | 8                      | 8                      | 16                         | 16                            | 36              | 36                        | Υ                     |
| Regional Institute for Children & Adolescents - Baltimore <sup>1</sup> | 1                      | 1                      | 0                          | 0                             | 3               | 1                         | Υ                     |
| Hearts and Homes/ Mary's Mount Group Home                              | 0                      | 0                      | 0                          | 0                             | 3               | 3                         |                       |
| Hearts and Homes Jump Start                                            | 0                      | 0                      | 1                          | 1                             | 1               | 1                         | <u> </u>              |

Note: recovered cases are part of total count. Youth are shown at current location.

Source: DJS Office of Research and Evaluation

<sup>\*</sup>This list includes only those DJS Private Providers with COVID positive youth and does not represent all DJS Private Providers.