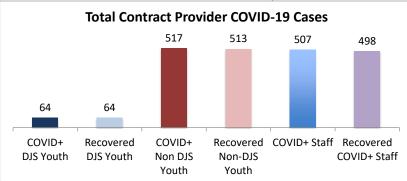

| Facilities Summary*                                                    | COVID+<br>DJS<br>Youth | Recovered<br>DJS Youth | COVID+<br>Non DJS<br>Youth | Recovered<br>Non-DJS<br>Youth | COVID+<br>Staff | Recovered<br>COVID+ Staff | Accepting<br>Admissions? |
|------------------------------------------------------------------------|------------------------|------------------------|----------------------------|-------------------------------|-----------------|---------------------------|--------------------------|
| Total Contract Provider COVID-19 Cases                                 | 64                     | 64                     | 517                        | 513                           | 507             | 498                       | NA                       |
| Abraxas Academy (PA)                                                   | 0                      | 0                      | 5                          | 3                             | 7               | 5                         | Y                        |
| Abraxas South Mountain (PA)                                            | 0                      | 0                      | 0                          | 0                             | 4               | 4                         |                          |
| ARC of Washington County, Inc.                                         | 0                      | 0                      | 0                          | 0                             | 3               | 3                         | Y                        |
| Arrow Child and Family Ministries of Maryland, Inc                     | -                      | -                      | -                          | -                             | -               |                           | I                        |
| Diagnostic Center                                                      | 0                      | 0                      | 2                          | 2                             | 4               | 4                         | Y                        |
| Cedar Ridge - Theraputic Group Home                                    | 5                      | 5                      | 3                          | 3                             | 11              | 11                        | Y                        |
| Chesapeake Treatment Center (The Right Moves/New<br>Directions)        | 7                      | 7                      | 0                          | 0                             | 15              | 15                        | Y                        |
| Children's Home Inc.                                                   | 1                      | 1                      | 17                         | 17                            | 19              | 19                        | Y                        |
| Children's Home Inc Treatment Foster Care                              | 0                      | 0                      | 1                          | 1                             | 1               | 1                         | Y                        |
| The Children's Home Diagnostic program                                 | 0                      | 0                      | 3                          | 3                             | 3               | 3                         |                          |
| George Junior Republic (PA)                                            | 0                      | 0                      | 0                          | 0                             | 4               | 4                         | Y                        |
| Hearts & Homes/ Avis Birely Group Home                                 | 2                      | 2                      | 2                          | 2                             | 2               | 2                         | N                        |
| Hearts & Homes/ Kemp Mill Group Home                                   | 0                      | 0                      | 0                          | 0                             | 1               | 1                         | N                        |
| Laurel Oaks (AL)                                                       | 0                      | 0                      | 6                          | 6                             | 7               | 7                         | Y                        |
| Mentor Maryland Inc Baltimore Children's Services                      | -                      | -                      | -                          | -                             | -               |                           | 1                        |
| Treatment Foster Care                                                  | 0                      | 0                      | 9                          | 9                             | 13              | 13                        | Y                        |
| Mentor Maryland Independent Living Program                             | 0                      | 0                      | 1                          | 1                             | 0               | 0                         | Y                        |
| New Pathways, Inc Pressley Ridge Independent Living                    | 0                      | 0                      | 3                          | 3                             | 1               | 1                         |                          |
| Program                                                                | 0                      | 0                      | 3                          | 3                             | 1               | 1                         | Y                        |
| New Pathways, Inc Pressley Ridge 2nd Generation                        | 0                      | 0                      | 4                          | 3                             | 1               | 0                         | Y                        |
| Independent Living Program<br>Our House Inc.                           | 3                      | 3                      | 4                          | 4                             | 4               | 4                         | I                        |
| Sandy Pines (FL)                                                       | 1                      | 1                      | 53                         | 53                            | 25              | 25                        | Y                        |
| Sandy Files (FL)<br>Sequel - Clarinda Academy (IA)                     | 1                      | 1                      | 8                          | 8                             | 12              | 12                        | Y                        |
|                                                                        | 0                      | 0                      | -                          |                               |                 |                           |                          |
| Sequel - Mingus Mountain Academy (AZ)**                                | -                      | -                      | 76                         | 76                            | 21              | 21                        | Y                        |
| Sequel - Woodward Youth Academy (IA)                                   | 0                      | 0                      | 53                         | 53                            | 40              | 40                        | Y                        |
| Sheppard Pratt                                                         | 2                      | 2                      | 27                         | 27                            | 25              | 25                        | Y                        |
| Silver Oak Academy                                                     | 18                     | 18                     | 9                          | 9                             | 21              | 21                        | Y                        |
| Summit School Inc. (PA)                                                | 0                      | 0                      | 52                         | 52                            | 40              | 40                        | Y                        |
| Summit School Inc New Outlook Academy (PA)                             | 1                      | 1                      | 22                         | 21                            | 19              | 19                        | Y                        |
| The Board of Child Care - Independent Living Program<br>(Balt. Co)     | 0                      | 0                      | 0                          | 0                             | 3               | 3                         | Y                        |
| The Board of Child Care Baltimore- Treatment Foster Care               | 1                      | 1                      | 1                          | 1                             | 2               | 2                         | Y                        |
| The Board of Child Care Eastern Shore (Denton)                         | 0                      | 0                      | 0                          | 0                             | 1               | 1                         | Y                        |
| The Board of Child Care Main Campus (Baltimore County)                 | 0                      | 0                      | 3                          | 3                             | 50              | 49                        | Y                        |
| The Jefferson School and Residential Treatment Center                  | 0                      | 0                      | 0                          | 0                             | 1               | 1                         | N                        |
| UHS of Delaware Inc Natchez Trace Youth Academy (TN)                   | 1                      | 1                      | 21                         | 21                            | 25              | 23                        | Y                        |
| UHS of Delaware, Inc Harbor Point (VA)                                 | 3                      | 3                      | 87                         | 87                            | 64              | 64                        | Y                        |
| VisionQuest National Ltd. Morning Star (VQMS)                          | 8                      | 8                      | 0                          | 0                             | 5               | 5                         |                          |
| Wolverine Secure Treatment Center (MI)                                 | 1                      | 1                      | 28                         | 28                            | 10              | 9                         | Y                        |
| Woodbourne Center, Inc.                                                | 8                      | 8                      | 16                         | 16                            | 36              | 36                        | Y                        |
| ,                                                                      | 8                      | 8                      |                            | 16                            |                 | 30                        | Y<br>Y                   |
| Regional Institute for Children & Adolescents - Baltimore <sup>1</sup> |                        |                        | 0                          | -                             | 3               |                           | Ŷ                        |
| Hearts and Homes/ Mary's Mount Group Home                              | 0                      | 0                      | 0                          | 0                             | 3               | 3                         |                          |
| Hearts and Homes Jump Start                                            | 0                      | 0                      | 1                          | 1                             | 1               | 1                         |                          |