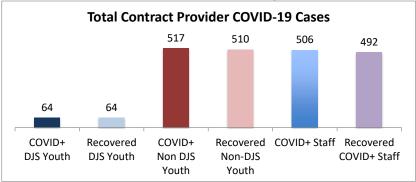

COVID+ COVID+ Recovered

| Facilities Summary*                                                    | COVID+<br>DJS<br>Youth | Recovered<br>DJS Youth | COVID+<br>Non DJS<br>Youth | Recovered<br>Non-DJS<br>Youth | COVID+<br>Staff | Recovered<br>COVID+ Staff | Accepting Admissions?                 |
|------------------------------------------------------------------------|------------------------|------------------------|----------------------------|-------------------------------|-----------------|---------------------------|---------------------------------------|
| Total Contract Provider COVID-19 Cases                                 | 64                     | 64                     | 517                        | 510                           | 506             | 492                       | NA                                    |
| Abraxas Academy (PA)                                                   | 0                      | 0                      | 5                          | 3                             | 7               | 5                         | Υ                                     |
| Abraxas South Mountain (PA)                                            | 0                      | 0                      | 0                          | 0                             | 4               | 4                         |                                       |
| ARC of Washington County, Inc.                                         | 0                      | 0                      | 0                          | 0                             | 3               | 3                         | Y                                     |
| Arrow Child and Family Ministries of Maryland, Inc                     | +                      |                        |                            |                               |                 |                           | •                                     |
| Diagnostic Center                                                      | 0                      | 0                      | 2                          | 2                             | 4               | 4                         | Υ                                     |
| Cedar Ridge - Theraputic Group Home                                    | 5                      | 5                      | 3                          | 3                             | 11              | 11                        | Υ                                     |
| Chesapeake Treatment Center (The Right Moves/New                       | 7                      | 7                      | 0                          | 0                             | 15              | 15                        |                                       |
| Directions)                                                            |                        |                        |                            |                               |                 |                           | Υ                                     |
| Children's Home Inc.                                                   | 1                      | 1                      | 17                         | 17                            | 19              | 19                        | Υ                                     |
| Children's Home Inc Treatment Foster Care                              | 0                      | 0                      | 1                          | 1                             | 1               | 1                         | Υ                                     |
| The Children's Home Diagnostic program                                 | 0                      | 0                      | 3                          | 0                             | 3               | 0                         |                                       |
| George Junior Republic (PA)                                            | 0                      | 0                      | 0                          | 0                             | 4               | 4                         | Υ                                     |
| Hearts & Homes/ Avis Birely Group Home                                 | 2                      | 2                      | 2                          | 2                             | 2               | 2                         | N                                     |
| Hearts & Homes/ Kemp Mill Group Home                                   | 0                      | 0                      | 0                          | 0                             | 1               | 1                         |                                       |
| Laurel Oaks (AL)                                                       | 0                      | 0                      | 6                          | 6                             | 7               | 5                         | Υ                                     |
| Mentor Maryland Inc Baltimore Children's Services                      | 0                      | 0                      | 9                          | 9                             | 13              | 13                        |                                       |
| Treatment Foster Care                                                  | U                      | U                      | 3                          | ,                             | 13              | 13                        | Υ                                     |
| Mentor Maryland Independent Living Program                             | 0                      | 0                      | 1                          | 1                             | 0               | 0                         | Υ                                     |
| New Pathways, Inc Pressley Ridge Independent Living                    | 0                      | 0                      | 3                          | 3                             | 1               | 1                         | Υ                                     |
| Program  New Pathways, Inc Pressley Ridge 2nd Generation               | -                      |                        |                            |                               |                 |                           | Y                                     |
| Independent Living Program                                             | 0                      | 0                      | 4                          | 3                             | 1               | 0                         | Υ                                     |
| Our House Inc.                                                         | 3                      | 3                      | 4                          | 4                             | 4               | 4                         |                                       |
| Sandy Pines (FL)                                                       | 1                      | 1                      | 53                         | 53                            | 25              | 25                        | Υ                                     |
| Sequel - Clarinda Academy (IA)                                         | 1                      | 1                      | 8                          | 8                             | 12              | 12                        | Y                                     |
| Sequel - Mingus Mountain Academy (AZ)**                                | 0                      | 0                      | 76                         | 76                            | 21              | 21                        | Y                                     |
| Sequel - Woodward Youth Academy (IA)                                   | 0                      | 0                      | 53                         | 53                            | 40              | 40                        | <u>.</u><br>Ү                         |
| Sheppard Pratt                                                         | 2                      | 2                      | 27                         | 27                            | 25              | 25                        | <u>.</u><br>У                         |
| Silver Oak Academy                                                     | 18                     | 18                     | 9                          | 9                             | 21              | 21                        |                                       |
| , , , , , , , , , , , , , , , , , , ,                                  | 0                      | 0                      | 52                         | 52                            | 40              | 40                        | •                                     |
| Summit School Inc. (PA)                                                |                        |                        |                            |                               |                 |                           | Υ                                     |
| Summit School Inc New Outlook Academy (PA)                             | 1                      | 1                      | 22                         | 21                            | 19              | 19                        | Υ                                     |
| The Board of Child Care - Independent Living Program (Balt. Co)        | 0                      | 0                      | 0                          | 0                             | 3               | 3                         | Υ                                     |
| The Board of Child Care Baltimore- Treatment Foster Care               | 1                      | 1                      | 1                          | 1                             | 2               | 2                         | Y                                     |
| The Board of Child Care Eastern Shore (Denton)                         | 0                      | 0                      | 0                          | 0                             | 1               | 1                         | Υ Υ                                   |
| The Board of Child Care Main Campus (Baltimore County)                 | 0                      | 0                      | 3                          | 3                             | 50              | 49                        | <u>.</u><br>У                         |
| The Jefferson School and Residential Treatment Center                  | 0                      | 0                      | 0                          | 0                             | 1               | 1                         | N                                     |
| UHS of Delaware Inc Natchez Trace Youth Academy (TN)                   | 1                      | 1                      | 21                         | 21                            | 24              | 23                        | Y                                     |
|                                                                        | 3                      | 3                      |                            |                               |                 |                           |                                       |
| UHS of Delaware, Inc Harbor Point (VA)                                 |                        |                        | 87                         | 87                            | 64              | 64                        | Y                                     |
| VisionQuest National Ltd. Morning Star (VQMS)                          | 8                      | 8                      | 0                          | 0                             | 5               | 5                         |                                       |
| Wolverine Secure Treatment Center (MI)                                 | 1                      | 1                      | 28                         | 28                            | 10              | 9                         | Υ                                     |
| Woodbourne Center, Inc.                                                | 8                      | 8                      | 16                         | 16                            | 36              | 35                        | Υ                                     |
| Regional Institute for Children & Adolescents - Baltimore <sup>1</sup> | 1                      | 1                      | 0                          | 0                             | 3               | 1                         | Υ                                     |
| Hearts and Homes/ Mary's Mount Group Home                              | 0                      | 0                      | 0                          | 0                             | 3               | 3                         |                                       |
| Hearts and Homes Jump Start                                            | 0                      | 0                      | 1                          | 1                             | 1               | 1                         | · · · · · · · · · · · · · · · · · · · |