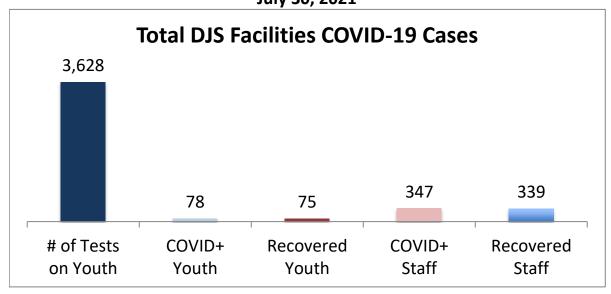

## Cumulative COVID19 Cases To Date July 30, 2021

| Facilities Summary                     | # of Tests<br>on Youth | COVID+<br>Youth | Recovered<br>Youth | COVID+<br>Staff | Recovered<br>Staff |
|----------------------------------------|------------------------|-----------------|--------------------|-----------------|--------------------|
| Total DJS Facilities COVID-19 Cases    | 3,628                  | 78              | 75                 | 347             | 339                |
| Baltimore City Juvenile Justice Center | 758                    | 23              | 23                 | 82              | 82                 |
| Cheltenham Youth Detention Center*     | 629                    | 10              | 10                 | 28              | 26                 |
| Hickey School                          | 716                    | 6               | 4                  | 46              | 41                 |
| Lower Eastern Shore Children's Center  | 322                    | 2               | 2                  | 15              | 15                 |
| Carter Center                          | 2                      | 0               | 0                  | 0               | 0                  |
| Noyes Center                           | 248                    | 5               | 4                  | 21              | 21                 |
| Waxter Center                          | 298                    | 12              | 12                 | 35              | 35                 |
| Western Maryland Children's Center     | 220                    | 11              | 11                 | 23              | 23                 |
| Backbone Youth Center                  | 131                    | 1               | 1                  | 20              | 19                 |
| Mountain View                          | 37                     | 3               | 3                  | 11              | 11                 |
| Garrett (formerly Savage)              | 5                      | 0               | 0                  | 15              | 15                 |
| Green Ridge Youth Center               | 124                    | 5               | 5                  | 23              | 23                 |
| Meadow Mountain Youth Center*          | 5                      | 0               | 0                  | 0               | 0                  |
| Victor Cullen Center                   | 133                    | 0               | 0                  | 28              | 28                 |