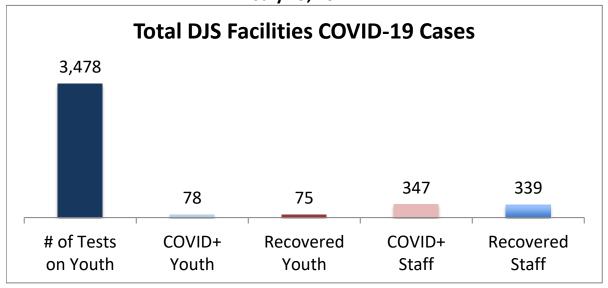

## Cumulative COVID19 Cases To Date July 29, 2021

| Facilities Summary                     | # of Tests<br>on Youth | COVID+<br>Youth | Recovered<br>Youth | COVID+<br>Staff | Recovered<br>Staff |
|----------------------------------------|------------------------|-----------------|--------------------|-----------------|--------------------|
| Total DJS Facilities COVID-19 Cases    | 3,478                  | 78              | 75                 | 347             | 339                |
| Baltimore City Juvenile Justice Center | 723                    | 23              | 23                 | 82              | 82                 |
| Cheltenham Youth Detention Center*     | 607                    | 10              | 10                 | 28              | 26                 |
| Hickey School                          | 670                    | 6               | 4                  | 46              | 41                 |
| Lower Eastern Shore Children's Center  | 311                    | 2               | 2                  | 15              | 15                 |
| Carter Center                          | 2                      | 0               | 0                  | 0               | 0                  |
| Noyes Center                           | 238                    | 5               | 4                  | 21              | 21                 |
| Waxter Center                          | 292                    | 12              | 12                 | 35              | 35                 |
| Western Maryland Children's Center     | 211                    | 11              | 11                 | 23              | 23                 |
| Backbone Youth Center                  | 131                    | 1               | 1                  | 20              | 19                 |
| Mountain View                          | 37                     | 3               | 3                  | 11              | 11                 |
| Garrett (formerly Savage)              | 5                      | 0               | 0                  | 15              | 15                 |
| Green Ridge Youth Center               | 120                    | 5               | 5                  | 23              | 23                 |
| Meadow Mountain Youth Center*          | 5                      | 0               | 0                  | 0               | 0                  |
| Victor Cullen Center                   | 126                    | 0               | 0                  | 28              | 28                 |