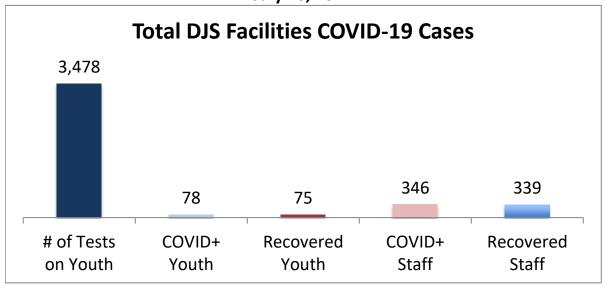

## Cumulative COVID19 Cases To Date July 26, 2021

| Facilities Summary                     | # of Tests<br>on Youth | COVID+<br>Youth | Recovered<br>Youth | COVID+<br>Staff | Recovered<br>Staff |
|----------------------------------------|------------------------|-----------------|--------------------|-----------------|--------------------|
| Total DJS Facilities COVID-19 Cases    | 3,478                  | 78              | 75                 | 346             | 339                |
| Baltimore City Juvenile Justice Center | 723                    | 23              | 23                 | 82              | 82                 |
| Cheltenham Youth Detention Center*     | 607                    | 10              | 10                 | 27              | 26                 |
| Hickey School                          | 670                    | 6               | 4                  | 46              | 41                 |
| Lower Eastern Shore Children's Center  | 311                    | 2               | 2                  | 15              | 15                 |
| Carter Center                          | 2                      | 0               | 0                  | 0               | 0                  |
| Noyes Center                           | 238                    | 5               | 4                  | 21              | 21                 |
| Waxter Center                          | 292                    | 12              | 12                 | 35              | 35                 |
| Western Maryland Children's Center     | 211                    | 11              | 11                 | 23              | 23                 |
| Backbone Youth Center                  | 131                    | 1               | 1                  | 20              | 19                 |
| Mountain View                          | 37                     | 3               | 3                  | 11              | 11                 |
| Garrett (formerly Savage)              | 5                      | 0               | 0                  | 15              | 15                 |
| Green Ridge Youth Center               | 120                    | 5               | 5                  | 23              | 23                 |
| Meadow Mountain Youth Center*          | 5                      | 0               | 0                  | 0               | 0                  |
| Victor Cullen Center                   | 126                    | 0               | 0                  | 28              | 28                 |