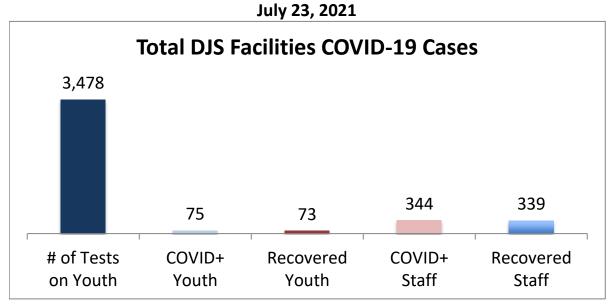

## Cumulative COVID19 Cases To Date

| Facilities Summary                     | # of Tests<br>on Youth | COVID+<br>Youth | Recovered<br>Youth | COVID+<br>Staff | Recovered<br>Staff |
|----------------------------------------|------------------------|-----------------|--------------------|-----------------|--------------------|
| Total DJS Facilities COVID-19 Cases    | 3,478                  | 75              | 73                 | 344             | 339                |
| Baltimore City Juvenile Justice Center | 723                    | 23              | 21                 | 82              | 82                 |
| Cheltenham Youth Detention Center*     | 607                    | 10              | 10                 | 27              | 26                 |
| Hickey School                          | 670                    | 4               | 4                  | 45              | 41                 |
| Lower Eastern Shore Children's Center  | 311                    | 2               | 2                  | 15              | 15                 |
| Carter Center                          | 2                      | 0               | 0                  | 0               | 0                  |
| Noyes Center                           | 238                    | 4               | 4                  | 21              | 21                 |
| Waxter Center                          | 292                    | 12              | 12                 | 35              | 35                 |
| Western Maryland Children's Center     | 211                    | 11              | 11                 | 23              | 23                 |
| Backbone Youth Center                  | 131                    | 1               | 1                  | 19              | 19                 |
| Mountain View                          | 37                     | 3               | 3                  | 11              | 11                 |
| Garrett (formerly Savage)              | 5                      | 0               | 0                  | 15              | 15                 |
| Green Ridge Youth Center               | 120                    | 5               | 5                  | 23              | 23                 |
| Meadow Mountain Youth Center*          | 5                      | 0               | 0                  | 0               | 0                  |
| Victor Cullen Center                   | 126                    | 0               | 0                  | 28              | 28                 |