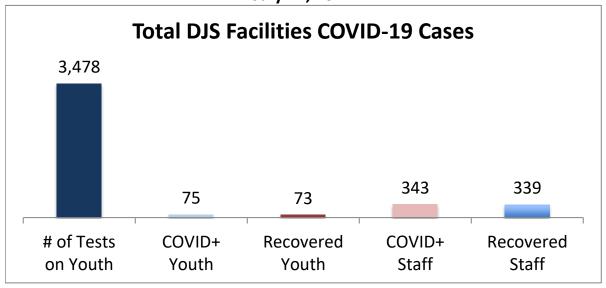

## Cumulative COVID19 Cases To Date July 21, 2021

| Facilities Summary                     | # of Tests<br>on Youth | COVID+<br>Youth | Recovered<br>Youth | COVID+<br>Staff | Recovered<br>Staff |
|----------------------------------------|------------------------|-----------------|--------------------|-----------------|--------------------|
| Total DJS Facilities COVID-19 Cases    | 3,478                  | 75              | 73                 | 343             | 339                |
| Baltimore City Juvenile Justice Center | 723                    | 23              | 21                 | 82              | 82                 |
| Cheltenham Youth Detention Center*     | 607                    | 10              | 10                 | 27              | 26                 |
| Hickey School                          | 670                    | 4               | 4                  | 44              | 41                 |
| Lower Eastern Shore Children's Center  | 311                    | 2               | 2                  | 15              | 15                 |
| Carter Center                          | 2                      | 0               | 0                  | 0               | 0                  |
| Noyes Center                           | 238                    | 4               | 4                  | 21              | 21                 |
| Waxter Center                          | 292                    | 12              | 12                 | 35              | 35                 |
| Western Maryland Children's Center     | 211                    | 11              | 11                 | 23              | 23                 |
| Backbone Youth Center                  | 131                    | 1               | 1                  | 19              | 19                 |
| Mountain View                          | 37                     | 3               | 3                  | 11              | 11                 |
| Garrett (formerly Savage)              | 5                      | 0               | 0                  | 15              | 15                 |
| Green Ridge Youth Center               | 120                    | 5               | 5                  | 23              | 23                 |
| Meadow Mountain Youth Center*          | 5                      | 0               | 0                  | 0               | 0                  |
| Victor Cullen Center                   | 126                    | 0               | 0                  | 28              | 28                 |