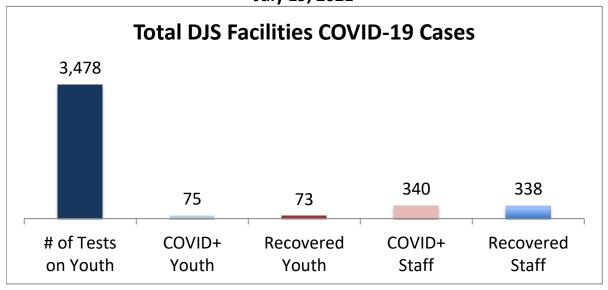

## Cumulative COVID19 Cases To Date July 19, 2021

| Facilities Summary                     | # of Tests<br>on Youth | COVID+<br>Youth | Recovered<br>Youth | COVID+<br>Staff | Recovered<br>Staff |
|----------------------------------------|------------------------|-----------------|--------------------|-----------------|--------------------|
| Total DJS Facilities COVID-19 Cases    | 3,478                  | 75              | 73                 | 340             | 338                |
| Baltimore City Juvenile Justice Center | 723                    | 23              | 21                 | 82              | 82                 |
| Cheltenham Youth Detention Center*     | 607                    | 10              | 10                 | 27              | 26                 |
| Hickey School                          | 670                    | 4               | 4                  | 41              | 41                 |
| Lower Eastern Shore Children's Center  | 311                    | 2               | 2                  | 15              | 15                 |
| Carter Center                          | 2                      | 0               | 0                  | 0               | 0                  |
| Noyes Center                           | 238                    | 4               | 4                  | 21              | 21                 |
| Waxter Center                          | 292                    | 12              | 12                 | 35              | 35                 |
| Western Maryland Children's Center     | 211                    | 11              | 11                 | 23              | 22                 |
| Backbone Youth Center                  | 131                    | 1               | 1                  | 19              | 19                 |
| Mountain View                          | 37                     | 3               | 3                  | 11              | 11                 |
| Garrett (formerly Savage)              | 5                      | 0               | 0                  | 15              | 15                 |
| Green Ridge Youth Center               | 120                    | 5               | 5                  | 23              | 23                 |
| Meadow Mountain Youth Center*          | 5                      | 0               | 0                  | 0               | 0                  |
| Victor Cullen Center                   | 126                    | 0               | 0                  | 28              | 28                 |