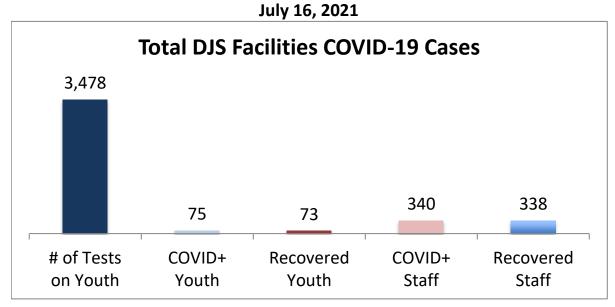

## Cumulative COVID19 Cases To Date

| Facilities Summary                     | # of Tests<br>on Youth | COVID+<br>Youth | Recovered<br>Youth | COVID+<br>Staff | Recovered<br>Staff |
|----------------------------------------|------------------------|-----------------|--------------------|-----------------|--------------------|
| Total DJS Facilities COVID-19 Cases    | 3,478                  | 75              | 73                 | 340             | 338                |
| Baltimore City Juvenile Justice Center | 723                    | 23              | 21                 | 82              | 82                 |
| Cheltenham Youth Detention Center*     | 607                    | 10              | 10                 | 27              | 26                 |
| Hickey School                          | 670                    | 4               | 4                  | 41              | 41                 |
| Lower Eastern Shore Children's Center  | 311                    | 2               | 2                  | 15              | 15                 |
| Carter Center                          | 2                      | 0               | 0                  | 0               | 0                  |
| Noyes Center                           | 238                    | 4               | 4                  | 21              | 21                 |
| Waxter Center                          | 292                    | 12              | 12                 | 35              | 35                 |
| Western Maryland Children's Center     | 211                    | 11              | 11                 | 23              | 22                 |
| Backbone Youth Center                  | 131                    | 1               | 1                  | 19              | 19                 |
| Mountain View                          | 37                     | 3               | 3                  | 11              | 11                 |
| Garrett (formerly Savage)              | 5                      | 0               | 0                  | 15              | 15                 |
| Green Ridge Youth Center               | 120                    | 5               | 5                  | 23              | 23                 |
| Meadow Mountain Youth Center*          | 5                      | 0               | 0                  | 0               | 0                  |
| Victor Cullen Center                   | 126                    | 0               | 0                  | 28              | 28                 |