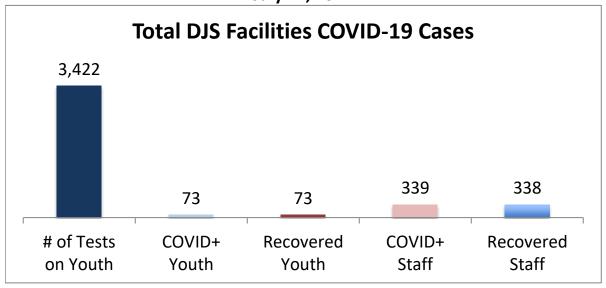

## Cumulative COVID19 Cases To Date July 12, 2021

| Facilities Summary                     | # of Tests<br>on Youth | COVID+<br>Youth | Recovered<br>Youth | COVID+<br>Staff | Recovered<br>Staff |
|----------------------------------------|------------------------|-----------------|--------------------|-----------------|--------------------|
| Total DJS Facilities COVID-19 Cases    | 3,422                  | 73              | 73                 | 339             | 338                |
| Baltimore City Juvenile Justice Center | 707                    | 21              | 21                 | 82              | 82                 |
| Cheltenham Youth Detention Center*     | 598                    | 10              | 10                 | 26              | 26                 |
| Hickey School                          | 658                    | 4               | 4                  | 41              | 41                 |
| Lower Eastern Shore Children's Center  | 309                    | 2               | 2                  | 15              | 15                 |
| Carter Center                          | 2                      | 0               | 0                  | 0               | 0                  |
| Noyes Center                           | 238                    | 4               | 4                  | 21              | 21                 |
| Waxter Center                          | 288                    | 12              | 12                 | 35              | 35                 |
| Western Maryland Children's Center     | 210                    | 11              | 11                 | 23              | 22                 |
| Backbone Youth Center                  | 121                    | 1               | 1                  | 19              | 19                 |
| Mountain View                          | 35                     | 3               | 3                  | 11              | 11                 |
| Garrett (formerly Savage)              | 5                      | 0               | 0                  | 15              | 15                 |
| Green Ridge Youth Center               | 121                    | 5               | 5                  | 23              | 23                 |
| Meadow Mountain Youth Center*          | 5                      | 0               | 0                  | 0               | 0                  |
| Victor Cullen Center                   | 125                    | 0               | 0                  | 28              | 28                 |