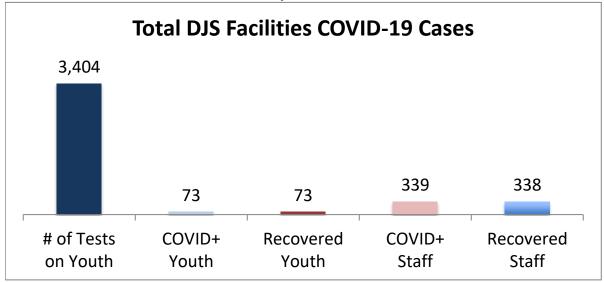

## **Cumulative COVID19 Cases To Date**

July 9, 2021

| Facilities Summary                     | # of Tests<br>on Youth | COVID+<br>Youth | Recovered<br>Youth | COVID+<br>Staff | Recovered<br>Staff |
|----------------------------------------|------------------------|-----------------|--------------------|-----------------|--------------------|
| Total DJS Facilities COVID-19 Cases    | 3,404                  | 73              | 73                 | 339             | 338                |
| Baltimore City Juvenile Justice Center | 705                    | 21              | 21                 | 82              | 82                 |
| Cheltenham Youth Detention Center*     | 597                    | 10              | 10                 | 26              | 26                 |
| Hickey School                          | 650                    | 4               | 4                  | 41              | 41                 |
| Lower Eastern Shore Children's Center  | 307                    | 2               | 2                  | 15              | 15                 |
| Carter Center                          | 2                      | 0               | 0                  | 0               | 0                  |
| Noyes Center                           | 237                    | 4               | 4                  | 21              | 21                 |
| Waxter Center                          | 288                    | 12              | 12                 | 35              | 35                 |
| Western Maryland Children's Center     | 208                    | 11              | 11                 | 23              | 22                 |
| Backbone Youth Center                  | 120                    | 1               | 1                  | 19              | 19                 |
| Mountain View                          | 35                     | 3               | 3                  | 11              | 11                 |
| Garrett (formerly Savage)              | 5                      | 0               | 0                  | 15              | 15                 |
| Green Ridge Youth Center               | 120                    | 5               | 5                  | 23              | 23                 |
| Meadow Mountain Youth Center*          | 5                      | 0               | 0                  | 0               | 0                  |
| Victor Cullen Center                   | 125                    | 0               | 0                  | 28              | 28                 |