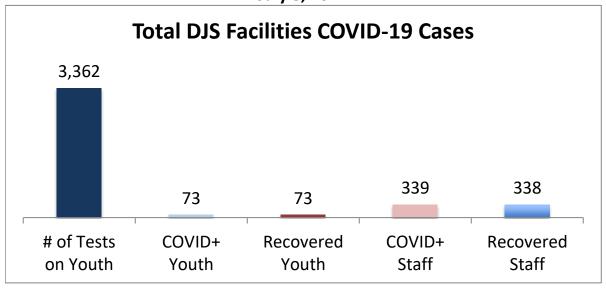

## Cumulative COVID19 Cases To Date July 8, 2021

| Facilities Summary                     | # of Tests<br>on Youth | COVID+<br>Youth | Recovered<br>Youth | COVID+<br>Staff | Recovered<br>Staff |
|----------------------------------------|------------------------|-----------------|--------------------|-----------------|--------------------|
| Total DJS Facilities COVID-19 Cases    | 3,362                  | 73              | 73                 | 339             | 338                |
| Baltimore City Juvenile Justice Center | 702                    | 21              | 21                 | 82              | 82                 |
| Cheltenham Youth Detention Center*     | 588                    | 10              | 10                 | 26              | 26                 |
| Hickey School                          | 641                    | 4               | 4                  | 41              | 41                 |
| Lower Eastern Shore Children's Center  | 304                    | 2               | 2                  | 15              | 15                 |
| Carter Center                          | 2                      | 0               | 0                  | 0               | 0                  |
| Noyes Center                           | 235                    | 4               | 4                  | 21              | 21                 |
| Waxter Center                          | 285                    | 12              | 12                 | 35              | 35                 |
| Western Maryland Children's Center     | 207                    | 11              | 11                 | 23              | 22                 |
| Backbone Youth Center                  | 120                    | 1               | 1                  | 19              | 19                 |
| Mountain View                          | 35                     | 3               | 3                  | 11              | 11                 |
| Garrett (formerly Savage)              | 5                      | 0               | 0                  | 15              | 15                 |
| Green Ridge Youth Center               | 109                    | 5               | 5                  | 23              | 23                 |
| Meadow Mountain Youth Center*          | 5                      | 0               | 0                  | 0               | 0                  |
| Victor Cullen Center                   | 124                    | 0               | 0                  | 28              | 28                 |