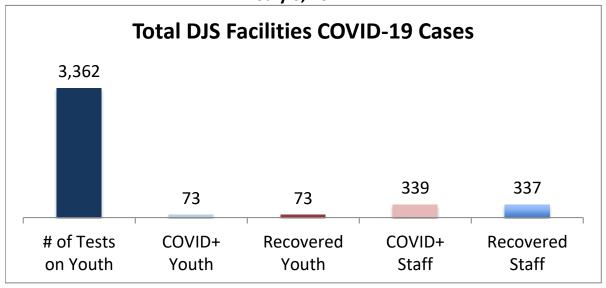

## Cumulative COVID19 Cases To Date July 6, 2021

| Facilities Summary                     | # of Tests<br>on Youth | COVID+<br>Youth | Recovered<br>Youth | COVID+<br>Staff | Recovered<br>Staff |
|----------------------------------------|------------------------|-----------------|--------------------|-----------------|--------------------|
| Total DJS Facilities COVID-19 Cases    | 3,362                  | 73              | 73                 | 339             | 337                |
| Baltimore City Juvenile Justice Center | 702                    | 21              | 21                 | 82              | 82                 |
| Cheltenham Youth Detention Center*     | 588                    | 10              | 10                 | 26              | 26                 |
| Hickey School                          | 641                    | 4               | 4                  | 41              | 40                 |
| Lower Eastern Shore Children's Center  | 304                    | 2               | 2                  | 15              | 15                 |
| Carter Center                          | 2                      | 0               | 0                  | 0               | 0                  |
| Noyes Center                           | 235                    | 4               | 4                  | 21              | 21                 |
| Waxter Center                          | 285                    | 12              | 12                 | 35              | 35                 |
| Western Maryland Children's Center     | 207                    | 11              | 11                 | 23              | 22                 |
| Backbone Youth Center                  | 120                    | 1               | 1                  | 19              | 19                 |
| Mountain View                          | 35                     | 3               | 3                  | 11              | 11                 |
| Garrett (formerly Savage)              | 5                      | 0               | 0                  | 15              | 15                 |
| Green Ridge Youth Center               | 109                    | 5               | 5                  | 23              | 23                 |
| Meadow Mountain Youth Center*          | 5                      | 0               | 0                  | 0               | 0                  |
| Victor Cullen Center                   | 124                    | 0               | 0                  | 28              | 28                 |