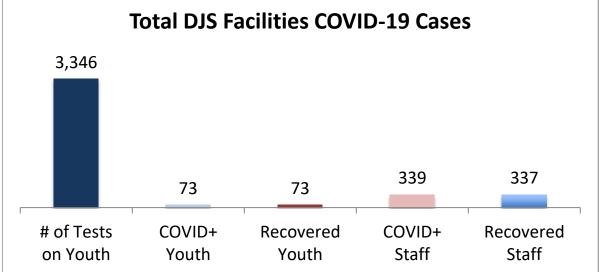

## **Cumulative COVID19 Cases To Date**

| Facilities Summary                     | # of Tests<br>on Youth | COVID+<br>Youth | Recovered<br>Youth | COVID+<br>Staff | Recovered<br>Staff |
|----------------------------------------|------------------------|-----------------|--------------------|-----------------|--------------------|
| Total DJS Facilities COVID-19 Cases    | 3,346                  | 73              | 73                 | 339             | 337                |
| Baltimore City Juvenile Justice Center | 698                    | 21              | 21                 | 82              | 82                 |
| Cheltenham Youth Detention Center*     | 588                    | 10              | 10                 | 26              | 26                 |
| Hickey School                          | 636                    | 4               | 4                  | 41              | 40                 |
| Lower Eastern Shore Children's Center  | 301                    | 2               | 2                  | 15              | 15                 |
| Carter Center                          | 2                      | 0               | 0                  | 0               | 0                  |
| Noyes Center                           | 235                    | 4               | 4                  | 21              | 21                 |
| Waxter Center                          | 285                    | 12              | 12                 | 35              | 35                 |
| Western Maryland Children's Center     | 205                    | 11              | 11                 | 23              | 22                 |
| Backbone Youth Center                  | 120                    | 1               | 1                  | 19              | 19                 |
| Mountain View                          | 35                     | 3               | 3                  | 11              | 11                 |
| Garrett (formerly Savage)              | 5                      | 0               | 0                  | 15              | 15                 |
| Green Ridge Youth Center               | 107                    | 5               | 5                  | 23              | 23                 |
| Meadow Mountain Youth Center*          | 5                      | 0               | 0                  | 0               | 0                  |
| Victor Cullen Center                   | 124                    | 0               | 0                  | 28              | 28                 |