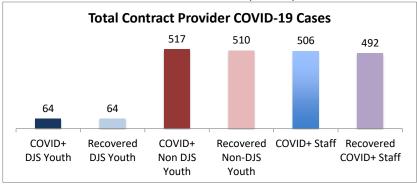

COVID: COVID: Recovered

| Facilities Summary*                                                    | COVID+<br>DJS<br>Youth | Recovered<br>DJS Youth | COVID+<br>Non DJS<br>Youth | Recovered<br>Non-DJS<br>Youth | COVID+<br>Staff | Recovered<br>COVID+ Staff | Accepting Admissions?                 |
|------------------------------------------------------------------------|------------------------|------------------------|----------------------------|-------------------------------|-----------------|---------------------------|---------------------------------------|
| Total Contract Provider COVID-19 Cases                                 | 64                     | 64                     | 517                        | 510                           | 506             | 492                       | NA                                    |
| Abraxas Academy (PA)                                                   | 0                      | 0                      | 5                          | 3                             | 7               | 5                         | Υ                                     |
| Abraxas South Mountain (PA)                                            | 0                      | 0                      | 0                          | 0                             | 4               | 4                         |                                       |
| ARC of Washington County, Inc.                                         | 0                      | 0                      | 0                          | 0                             | 3               | 3                         | Y                                     |
| Arrow Child and Family Ministries of Maryland, Inc                     | +                      |                        |                            |                               |                 |                           | •                                     |
| Diagnostic Center                                                      | 0                      | 0                      | 2                          | 2                             | 4               | 4                         | Υ                                     |
| Cedar Ridge - Theraputic Group Home                                    | 5                      | 5                      | 3                          | 3                             | 11              | 11                        | Υ                                     |
| Chesapeake Treatment Center (The Right Moves/New                       | 7                      | 7                      | 0                          | 0                             | 15              | 15                        |                                       |
| Directions)                                                            |                        |                        |                            |                               |                 |                           | Υ                                     |
| Children's Home Inc.                                                   | 1                      | 1                      | 17                         | 17                            | 19              | 19                        | Υ                                     |
| Children's Home Inc Treatment Foster Care                              | 0                      | 0                      | 1                          | 1                             | 1               | 1                         | Υ                                     |
| The Children's Home Diagnostic program                                 | 0                      | 0                      | 3                          | 0                             | 3               | 0                         |                                       |
| George Junior Republic (PA)                                            | 0                      | 0                      | 0                          | 0                             | 4               | 4                         | Υ                                     |
| Hearts & Homes/ Avis Birely Group Home                                 | 2                      | 2                      | 2                          | 2                             | 2               | 2                         | N                                     |
| Hearts & Homes/ Kemp Mill Group Home                                   | 0                      | 0                      | 0                          | 0                             | 1               | 1                         |                                       |
| Laurel Oaks (AL)                                                       | 0                      | 0                      | 6                          | 6                             | 7               | 5                         | Υ                                     |
| Mentor Maryland Inc Baltimore Children's Services                      | 0                      | 0                      | 9                          | 9                             | 13              | 13                        |                                       |
| Treatment Foster Care                                                  | U                      | U                      | 3                          | ,                             | 13              | 13                        | Υ                                     |
| Mentor Maryland Independent Living Program                             | 0                      | 0                      | 1                          | 1                             | 0               | 0                         | Υ                                     |
| New Pathways, Inc Pressley Ridge Independent Living                    | 0                      | 0                      | 3                          | 3                             | 1               | 1                         | Υ                                     |
| Program  New Pathways, Inc Pressley Ridge 2nd Generation               | -                      |                        |                            |                               |                 |                           | Y                                     |
| Independent Living Program                                             | 0                      | 0                      | 4                          | 3                             | 1               | 0                         | Υ                                     |
| Our House Inc.                                                         | 3                      | 3                      | 4                          | 4                             | 4               | 4                         |                                       |
| Sandy Pines (FL)                                                       | 1                      | 1                      | 53                         | 53                            | 25              | 25                        | Υ                                     |
| Sequel - Clarinda Academy (IA)                                         | 1                      | 1                      | 8                          | 8                             | 12              | 12                        | Y                                     |
| Sequel - Mingus Mountain Academy (AZ)**                                | 0                      | 0                      | 76                         | 76                            | 21              | 21                        | Y                                     |
| Sequel - Woodward Youth Academy (IA)                                   | 0                      | 0                      | 53                         | 53                            | 40              | 40                        | <u>.</u><br>Ү                         |
| Sheppard Pratt                                                         | 2                      | 2                      | 27                         | 27                            | 25              | 25                        | <u>.</u><br>У                         |
| Silver Oak Academy                                                     | 18                     | 18                     | 9                          | 9                             | 21              | 21                        |                                       |
| , , , , , , , , , , , , , , , , , , ,                                  | 0                      | 0                      | 52                         | 52                            | 40              | 40                        | •                                     |
| Summit School Inc. (PA)                                                |                        |                        |                            |                               |                 |                           | Υ                                     |
| Summit School Inc New Outlook Academy (PA)                             | 1                      | 1                      | 22                         | 21                            | 19              | 19                        | Υ                                     |
| The Board of Child Care - Independent Living Program (Balt. Co)        | 0                      | 0                      | 0                          | 0                             | 3               | 3                         | Υ                                     |
| The Board of Child Care Baltimore- Treatment Foster Care               | 1                      | 1                      | 1                          | 1                             | 2               | 2                         | Y                                     |
| The Board of Child Care Eastern Shore (Denton)                         | 0                      | 0                      | 0                          | 0                             | 1               | 1                         | Υ Υ                                   |
| The Board of Child Care Main Campus (Baltimore County)                 | 0                      | 0                      | 3                          | 3                             | 50              | 49                        | <u>.</u><br>У                         |
| The Jefferson School and Residential Treatment Center                  | 0                      | 0                      | 0                          | 0                             | 1               | 1                         | N                                     |
| UHS of Delaware Inc Natchez Trace Youth Academy (TN)                   | 1                      | 1                      | 21                         | 21                            | 24              | 23                        | Y                                     |
|                                                                        | 3                      | 3                      |                            |                               |                 |                           |                                       |
| UHS of Delaware, Inc Harbor Point (VA)                                 |                        |                        | 87                         | 87                            | 64              | 64                        | Y                                     |
| VisionQuest National Ltd. Morning Star (VQMS)                          | 8                      | 8                      | 0                          | 0                             | 5               | 5                         |                                       |
| Wolverine Secure Treatment Center (MI)                                 | 1                      | 1                      | 28                         | 28                            | 10              | 9                         | Υ                                     |
| Woodbourne Center, Inc.                                                | 8                      | 8                      | 16                         | 16                            | 36              | 35                        | Υ                                     |
| Regional Institute for Children & Adolescents - Baltimore <sup>1</sup> | 1                      | 1                      | 0                          | 0                             | 3               | 1                         | Υ                                     |
| Hearts and Homes/ Mary's Mount Group Home                              | 0                      | 0                      | 0                          | 0                             | 3               | 3                         |                                       |
| Hearts and Homes Jump Start                                            | 0                      | 0                      | 1                          | 1                             | 1               | 1                         | · · · · · · · · · · · · · · · · · · · |