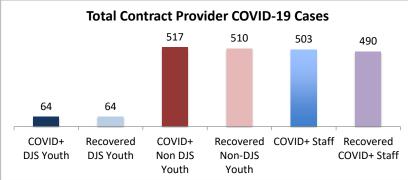

Overall COVID19 Cases To Date, June 11, 2021

Note: recovered cases are part of total count. Recovered youth have been cleared by medical provider for discontinuation of medical isolation. Becovered totif have been cleared by their doctor to return to work

| Facilities Summary*                                                    | COVID+<br>DJS<br>Youth | Recovered<br>DJS Youth | COVID+<br>Non DJS<br>Youth | Recovered<br>Non-DJS<br>Youth | COVID+<br>Staff | Recovered<br>COVID+ Staff | Accepting<br>Admissions? |
|------------------------------------------------------------------------|------------------------|------------------------|----------------------------|-------------------------------|-----------------|---------------------------|--------------------------|
| Total Contract Provider COVID-19 Cases                                 | 64                     | 64                     | 517                        | 510                           | 503             | 490                       | NA                       |
| Abraxas Academy (PA)                                                   | 0                      | 0                      | 5                          | 3                             | 7               | 5                         | Y                        |
| Abraxas South Mountain (PA)                                            | 0                      | 0                      | 0                          | 0                             | 4               | 2                         |                          |
| ARC of Washington County, Inc.                                         | 0                      | 0                      | 0                          | 0                             | 3               | 3                         | Y                        |
| Arrow Child and Family Ministries of Maryland, Inc                     | -                      | -                      | -                          | -                             | -               | -                         | •                        |
| Diagnostic Center                                                      | 0                      | 0                      | 2                          | 2                             | 4               | 4                         | Y                        |
| Cedar Ridge - Theraputic Group Home                                    | 5                      | 5                      | 3                          | 3                             | 11              | 11                        | Y                        |
| Chesapeake Treatment Center (The Right Moves/New<br>Directions)        | 7                      | 7                      | 0                          | 0                             | 15              | 15                        | Y                        |
| Children's Home Inc.                                                   | 1                      | 1                      | 17                         | 17                            | 19              | 19                        | Y                        |
| Children's Home Inc Treatment Foster Care                              | 0                      | 0                      | 1                          | 1                             | 1               | 1                         | Y                        |
| The Children's Home Diagnostic program                                 | 0                      | 0                      | 3                          | 0                             | 3               | 0                         |                          |
| George Junior Republic (PA)                                            | 0                      | 0                      | 0                          | 0                             | 4               | 4                         | Y                        |
| Hearts & Homes/ Avis Birely Group Home                                 | 2                      | 2                      | 2                          | 2                             | 2               | 2                         | N                        |
| Hearts & Homes/ Kemp Mill Group Home                                   | 0                      | 0                      | 0                          | 0                             | 1               | 1                         | 11                       |
| Laurel Oaks (AL)                                                       | 0                      | 0                      | 6                          | 6                             | 5               | 5                         | Y                        |
| Mentor Maryland Inc Baltimore Children's Services                      | -                      | -                      |                            |                               |                 |                           | I                        |
| Treatment Foster Care                                                  | 0                      | 0                      | 9                          | 9                             | 13              | 13                        | Y                        |
| Mentor Maryland Independent Living Program                             | 0                      | 0                      | 1                          | 1                             | 0               | 0                         | Y                        |
| New Pathways, Inc Pressley Ridge Independent Living                    | 0                      | 0                      | 3                          | 3                             | 1               | 1                         |                          |
| Program                                                                | 0                      | 0                      | 3                          | 3                             | 1               | 1                         | Y                        |
| New Pathways, Inc Pressley Ridge 2nd Generation                        | 0                      | 0                      | 4                          | 3                             | 1               | 0                         | Y                        |
| Independent Living Program<br>Our House Inc.                           | 3                      | 3                      | 4                          | 4                             | 4               | 4                         | ſ                        |
| Sandy Pines (FL)                                                       | 1                      | 3<br>1                 | 53                         | 53                            | 25              | 4<br>25                   | Y                        |
|                                                                        | -                      |                        | 8                          | 8                             | 12              |                           | Y                        |
| Sequel - Clarinda Academy (IA)                                         | 1                      | 1                      | -                          |                               |                 | 12                        |                          |
| Sequel - Mingus Mountain Academy (AZ)**                                | 0                      | 0                      | 76                         | 76                            | 21              | 21                        | Y                        |
| Sequel - Woodward Youth Academy (IA)                                   | 0                      | 0                      | 53                         | 53                            | 40              | 40                        | Y                        |
| Sheppard Pratt                                                         | 2                      | 2                      | 27                         | 27                            | 25              | 25                        | Y                        |
| Silver Oak Academy                                                     | 18                     | 18                     | 9                          | 9                             | 21              | 21                        | Y                        |
| Summit School Inc. (PA)                                                | 0                      | 0                      | 52                         | 52                            | 40              | 40                        | Y                        |
| Summit School Inc New Outlook Academy (PA)                             | 1                      | 1                      | 22                         | 21                            | 19              | 19                        | Y                        |
| The Board of Child Care - Independent Living Program<br>(Balt. Co)     | 0                      | 0                      | 0                          | 0                             | 3               | 3                         | Y                        |
| The Board of Child Care Baltimore- Treatment Foster Care               | 1                      | 1                      | 1                          | 1                             | 2               | 2                         | Y                        |
| The Board of Child Care Eastern Shore (Denton)                         | 0                      | 0                      | 0                          | 0                             | 1               | 1                         | Y                        |
| The Board of Child Care Main Campus (Baltimore County)                 | 0                      | 0                      | 3                          | 3                             | 50              | 49                        | Y                        |
| The Jefferson School and Residential Treatment Center                  | 0                      | 0                      | 0                          | 0                             | 1               | 1                         | N                        |
| UHS of Delaware Inc Natchez Trace Youth Academy (TN)                   | 1                      | 1                      | 21                         | 21                            | 24              | 23                        | Ŷ                        |
| UHS of Delaware, Inc Harbor Point (VA)                                 | 3                      | 3                      | 87                         | 87                            | 64              | 64                        | Ŷ                        |
| VisionQuest National Ltd. Morning Star (VQMS)                          | 8                      | 8                      | 0                          | 0                             | 5               | 5                         |                          |
| Wolverine Secure Treatment Center (MI)                                 | 1                      | 1                      | 28                         | 28                            | 10              | 9                         | Y                        |
|                                                                        |                        |                        | -                          | -                             | -               | -                         |                          |
| Woodbourne Center, Inc.                                                | 8                      | 8                      | 16                         | 16                            | 35              | 35                        | Y                        |
| Regional Institute for Children & Adolescents - Baltimore <sup>1</sup> | 1                      | 1                      | 0                          | 0                             | 3               | 1                         | Y                        |
| Hearts and Homes/ Mary's Mount Group Home                              | 0                      | 0                      | 0                          | 0                             | 3               | 3                         |                          |
| Hearts and Homes Jump Start                                            | 0                      | 0                      | 1                          | 1                             | 1               | 1                         |                          |