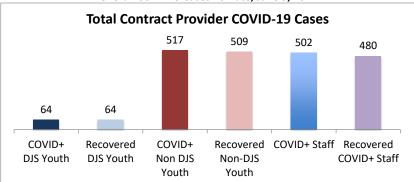

COVID: COVID: Recovered

| Facilities Summary*                                                    | COVID+<br>DJS<br>Youth | Recovered<br>DJS Youth | COVID+<br>Non DJS<br>Youth | Recovered<br>Non-DJS<br>Youth | COVID+<br>Staff | Recovered<br>COVID+ Staff | Accepting Admissions? |
|------------------------------------------------------------------------|------------------------|------------------------|----------------------------|-------------------------------|-----------------|---------------------------|-----------------------|
| Total Contract Provider COVID-19 Cases                                 | 64                     | 64                     | 517                        | 509                           | 502             | 480                       | NA                    |
| Abraxas Academy (PA)                                                   | 0                      | 0                      | 5                          | 3                             | 7               | 5                         | Υ                     |
| Abraxas South Mountain (PA)                                            | 0                      | 0                      | 0                          | 0                             | 4               | 2                         |                       |
| ARC of Washington County, Inc.                                         | 0                      | 0                      | 0                          | 0                             | 3               | 3                         | Y                     |
| Arrow Child and Family Ministries of Maryland, Inc                     | +                      |                        |                            |                               |                 |                           | •                     |
| Diagnostic Center                                                      | 0                      | 0                      | 2                          | 2                             | 4               | 4                         | Υ                     |
| Cedar Ridge - Theraputic Group Home                                    | 5                      | 5                      | 3                          | 3                             | 11              | 11                        | Υ                     |
| Chesapeake Treatment Center (The Right Moves/New                       | 7                      | 7                      | 0                          | 0                             | 15              | 15                        |                       |
| Directions)                                                            |                        |                        |                            |                               |                 |                           | Υ                     |
| Children's Home Inc.                                                   | 1                      | 1                      | 17                         | 17                            | 19              | 19                        | Υ                     |
| Children's Home Inc Treatment Foster Care                              | 0                      | 0                      | 1                          | 1                             | 1               | 1                         | Υ                     |
| The Children's Home Diagnostic program                                 | 0                      | 0                      | 3                          | 0                             | 3               | 0                         |                       |
| George Junior Republic (PA)                                            | 0                      | 0                      | 0                          | 0                             | 4               | 4                         | Υ                     |
| Hearts & Homes/ Avis Birely Group Home                                 | 2                      | 2                      | 2                          | 2                             | 2               | 1                         | N                     |
| Hearts & Homes/ Kemp Mill Group Home                                   | 0                      | 0                      | 0                          | 0                             | 1               | 0                         |                       |
| Laurel Oaks (AL)                                                       | 0                      | 0                      | 6                          | 6                             | 5               | 5                         | Υ                     |
| Mentor Maryland Inc Baltimore Children's Services                      | 0                      | 0                      | 9                          | 9                             | 13              | 13                        |                       |
| Treatment Foster Care                                                  | U                      | U                      | 3                          | ,                             | 13              | 13                        | Υ                     |
| Mentor Maryland Independent Living Program                             | 0                      | 0                      | 1                          | 1                             | 0               | 0                         | Υ                     |
| New Pathways, Inc Pressley Ridge Independent Living                    | 0                      | 0                      | 3                          | 3                             | 1               | 1                         | Υ                     |
| Program  New Pathways, Inc Pressley Ridge 2nd Generation               | -                      |                        |                            |                               |                 |                           | Y                     |
| Independent Living Program                                             | 0                      | 0                      | 4                          | 3                             | 1               | 0                         | Υ                     |
| Our House Inc.                                                         | 3                      | 3                      | 4                          | 4                             | 4               | 4                         |                       |
| Sandy Pines (FL)                                                       | 1                      | 1                      | 53                         | 53                            | 25              | 25                        | Υ                     |
| Sequel - Clarinda Academy (IA)                                         | 1                      | 1                      | 8                          | 8                             | 12              | 12                        | Y                     |
| Sequel - Mingus Mountain Academy (AZ)**                                | 0                      | 0                      | 76                         | 76                            | 21              | 21                        | Y                     |
| Sequel - Woodward Youth Academy (IA)                                   | 0                      | 0                      | 53                         | 53                            | 40              | 40                        | <u>.</u><br>Ү         |
| Sheppard Pratt                                                         | 2                      | 2                      | 27                         | 27                            | 24              | 21                        | <u>.</u><br>У         |
| Silver Oak Academy                                                     | 18                     | 18                     | 9                          | 9                             | 21              | 21                        |                       |
| , , , , , , , , , , , , , , , , , , ,                                  | 0                      | 0                      | 52                         | 52                            | 40              | 39                        | •                     |
| Summit School Inc. (PA)                                                |                        |                        |                            |                               |                 |                           | Υ                     |
| Summit School Inc New Outlook Academy (PA)                             | 1                      | 1                      | 22                         | 21                            | 19              | 19                        | Υ                     |
| The Board of Child Care - Independent Living Program (Balt. Co)        | 0                      | 0                      | 0                          | 0                             | 3               | 3                         | Υ                     |
| The Board of Child Care Baltimore- Treatment Foster Care               | 1                      | 1                      | 1                          | 1                             | 2               | 2                         | Y                     |
| The Board of Child Care Eastern Shore (Denton)                         | 0                      | 0                      | 0                          | 0                             | 1               | 1                         | Υ Υ                   |
| The Board of Child Care Main Campus (Baltimore County)                 | 0                      | 0                      | 3                          | 3                             | 50              | 49                        | <u>.</u><br>У         |
| The Jefferson School and Residential Treatment Center                  | 0                      | 0                      | 0                          | 0                             | 1               | 1                         | N                     |
| UHS of Delaware Inc Natchez Trace Youth Academy (TN)                   | 1                      | 1                      | 21                         | 21                            | 24              | 23                        | Y                     |
|                                                                        | 3                      | 3                      |                            |                               |                 |                           |                       |
| UHS of Delaware, Inc Harbor Point (VA)                                 |                        |                        | 87                         | 87                            | 64              | 64                        | Y                     |
| VisionQuest National Ltd. Morning Star (VQMS)                          | 8                      | 8                      | 0                          | 0                             | 5               | 5                         |                       |
| Wolverine Secure Treatment Center (MI)                                 | 1                      | 1                      | 28                         | 28                            | 10              | 9                         | Υ                     |
| Woodbourne Center, Inc.                                                | 8                      | 8                      | 16                         | 16                            | 35              | 35                        | Υ                     |
| Regional Institute for Children & Adolescents - Baltimore <sup>1</sup> | 1                      | 1                      | 0                          | 0                             | 3               | 1                         | Υ                     |
| Hearts and Homes/ Mary's Mount Group Home                              | 0                      | 0                      | 0                          | 0                             | 3               | 0                         |                       |
| Hearts and Homes Jump Start                                            | 0                      | 0                      | 1                          | 0                             | 1               | 1                         | <u> </u>              |

Note: recovered cases are part of total count. Youth are shown at current location.

Source: DJS Office of Research and Evaluation

<sup>\*</sup>This list includes only those DJS Private Providers with COVID positive youth and does not represent all DJS Private Providers.