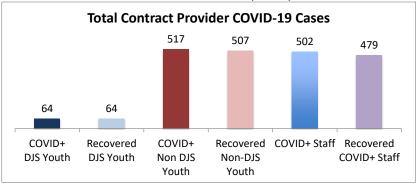

COVID+ COVID+ Recovered

| Facilities Summary*                                                                             | COVID+<br>DJS<br>Youth | Recovered<br>DJS Youth | COVID+<br>Non DJS<br>Youth | Recovered<br>Non-DJS<br>Youth | COVID+<br>Staff | Recovered<br>COVID+ Staff | Accepting Admissions? |
|-------------------------------------------------------------------------------------------------|------------------------|------------------------|----------------------------|-------------------------------|-----------------|---------------------------|-----------------------|
| Total Contract Provider COVID-19 Cases                                                          | 64                     | 64                     | 517                        | 507                           | 502             | 479                       | NA                    |
| Abraxas Academy (PA)                                                                            | 0                      | 0                      | 5                          | 3                             | 7               | 5                         | Υ                     |
| Abraxas South Mountain (PA)                                                                     | 0                      | 0                      | 0                          | 0                             | 4               | 2                         |                       |
| ARC of Washington County, Inc.                                                                  | 0                      | 0                      | 0                          | 0                             | 3               | 3                         | Y                     |
| Arrow Child and Family Ministries of Maryland, Inc                                              | <b>†</b>               |                        |                            |                               |                 |                           | •                     |
| Diagnostic Center                                                                               | 0                      | 0                      | 2                          | 2                             | 4               | 4                         | Υ                     |
| Cedar Ridge - Theraputic Group Home                                                             | 5                      | 5                      | 3                          | 3                             | 11              | 11                        | Υ                     |
| Chesapeake Treatment Center (The Right Moves/New                                                | 7                      | 7                      | 0                          | 0                             | 15              | 15                        |                       |
| Directions)                                                                                     |                        |                        |                            |                               |                 |                           | Υ                     |
| Children's Home Inc.                                                                            | 1                      | 1                      | 17                         | 17                            | 19              | 19                        | Υ                     |
| Children's Home Inc Treatment Foster Care                                                       | 0                      | 0                      | 1                          | 1                             | 1               | 1                         | Υ                     |
| The Children's Home Diagnostic program                                                          | 0                      | 0                      | 3                          | 0                             | 3               | 0                         |                       |
| George Junior Republic (PA)                                                                     | 0                      | 0                      | 0                          | 0                             | 4               | 4                         | Υ                     |
| Hearts & Homes/ Avis Birely Group Home                                                          | 2                      | 2                      | 2                          | 2                             | 2               | 1                         | N                     |
| Hearts & Homes/ Kemp Mill Group Home                                                            | 0                      | 0                      | 0                          | 0                             | 1               | 0                         |                       |
| Laurel Oaks (AL)                                                                                | 0                      | 0                      | 6                          | 6                             | 5               | 5                         | Υ                     |
| Mentor Maryland Inc Baltimore Children's Services                                               | 0                      | 0                      | 9                          | 9                             | 13              | 12                        |                       |
| Treatment Foster Care                                                                           | U                      | U                      | 3                          | ,                             | 13              | 12                        | Υ                     |
| Mentor Maryland Independent Living Program                                                      | 0                      | 0                      | 1                          | 1                             | 0               | 0                         | Υ                     |
| New Pathways, Inc Pressley Ridge Independent Living                                             | 0                      | 0                      | 3                          | 3                             | 1               | 1                         | V                     |
| Program  New Pathways, Inc Pressley Ridge 2nd Generation                                        | -                      |                        |                            |                               |                 |                           | Υ                     |
| Independent Living Program                                                                      | 0                      | 0                      | 4                          | 1                             | 1               | 0                         | Υ                     |
| Our House Inc.                                                                                  | 3                      | 3                      | 4                          | 4                             | 4               | 4                         |                       |
| Sandy Pines (FL)                                                                                | 1                      | 1                      | 53                         | 53                            | 25              | 25                        | Υ                     |
| Sequel - Clarinda Academy (IA)                                                                  | 1                      | 1                      | 8                          | 8                             | 12              | 12                        | Y                     |
| Sequel - Mingus Mountain Academy (AZ)**                                                         | 0                      | 0                      | 76                         | 76                            | 21              | 21                        | Y                     |
| Sequel - Woodward Youth Academy (IA)                                                            | 0                      | 0                      | 53                         | 53                            | 40              | 40                        | <u>.</u><br>У         |
| Sheppard Pratt                                                                                  | 2                      | 2                      | 27                         | 27                            | 24              | 21                        | <u>.</u><br>У         |
| Silver Oak Academy                                                                              | 18                     | 18                     | 9                          | 9                             | 21              | 21                        | <u>.</u><br>У         |
| Summit School Inc. (PA)                                                                         | 0                      | 0                      | 52                         | 52                            | 40              | 39                        | <u>'</u><br>Ү         |
|                                                                                                 | 1                      | 1                      | 22                         | 21                            | 19              | 19                        |                       |
| Summit School Inc New Outlook Academy (PA) The Board of Child Care - Independent Living Program | 1                      | 1                      | 22                         | 21                            | 19              | 19                        | Υ                     |
| (Balt. Co)                                                                                      | 0                      | 0                      | 0                          | 0                             | 3               | 3                         | Υ                     |
| The Board of Child Care Baltimore- Treatment Foster Care                                        | 1                      | 1                      | 1                          | 1                             | 2               | 2                         | Y                     |
| The Board of Child Care Eastern Shore (Denton)                                                  | 0                      | 0                      | 0                          | 0                             | 1               | 1                         | Υ                     |
| The Board of Child Care Main Campus (Baltimore County)                                          | 0                      | 0                      | 3                          | 3                             | 50              | 49                        | Y                     |
| The Jefferson School and Residential Treatment Center                                           | 0                      | 0                      | 0                          | 0                             | 1               | 1                         | N N                   |
| UHS of Delaware Inc Natchez Trace Youth Academy (TN)                                            | 1                      | 1                      | 21                         | 21                            | 24              | 23                        | Y                     |
| UHS of Delaware, Inc Harbor Point (VA)                                                          | 3                      | 3                      | 87                         | 87                            | 64              | 64                        | Y                     |
|                                                                                                 | 8                      | 8                      | 0                          |                               |                 |                           | Y                     |
| VisionQuest National Ltd. Morning Star (VQMS)                                                   | 1                      |                        |                            | 0                             | 5               | 5                         |                       |
| Wolverine Secure Treatment Center (MI)                                                          | 1                      | 1                      | 28                         | 28                            | 10              | 9                         | Υ                     |
| Woodbourne Center, Inc.                                                                         | 8                      | 8                      | 16                         | 16                            | 35              | 35                        | Υ                     |
| Regional Institute for Children & Adolescents - Baltimore <sup>1</sup>                          | 1                      | 1                      | 0                          | 0                             | 3               | 1                         | Υ                     |
| Hearts and Homes/ Mary's Mount Group Home                                                       | 0                      | 0                      | 0                          | 0                             | 3               | 0                         |                       |
| Hearts and Homes Jump Start                                                                     | 0                      | 0                      | 1                          | 0                             | 1               | 1                         |                       |