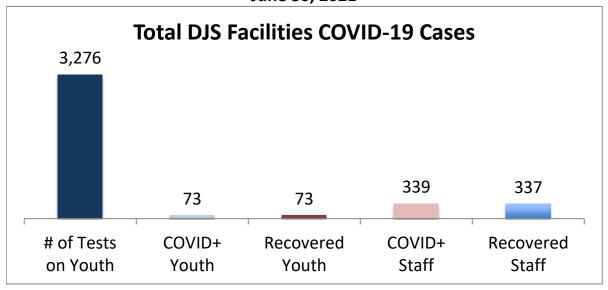

## **Cumulative COVID19 Cases To Date June 30, 2021**

| Facilities Summary                     | # of Tests<br>on Youth | COVID+<br>Youth | Recovered<br>Youth | COVID+<br>Staff | Recovered<br>Staff |
|----------------------------------------|------------------------|-----------------|--------------------|-----------------|--------------------|
| Total DJS Facilities COVID-19 Cases    | 3,276                  | 73              | 73                 | 339             | 337                |
| Baltimore City Juvenile Justice Center | 681                    | 21              | 21                 | 82              | 82                 |
| Cheltenham Youth Detention Center*     | 571                    | 10              | 10                 | 26              | 26                 |
| Hickey School                          | 626                    | 4               | 4                  | 41              | 40                 |
| Lower Eastern Shore Children's Center  | 292                    | 2               | 2                  | 15              | 15                 |
| Carter Center                          | 2                      | 0               | 0                  | 0               | 0                  |
| Noyes Center                           | 229                    | 4               | 4                  | 21              | 21                 |
| Waxter Center                          | 281                    | 12              | 12                 | 35              | 35                 |
| Western Maryland Children's Center     | 204                    | 11              | 11                 | 23              | 22                 |
| Backbone Youth Center                  | 120                    | 1               | 1                  | 19              | 19                 |
| Mountain View                          | 34                     | 3               | 3                  | 11              | 11                 |
| Garrett (formerly Savage)              | 5                      | 0               | 0                  | 15              | 15                 |
| Green Ridge Youth Center               | 103                    | 5               | 5                  | 23              | 23                 |
| Meadow Mountain Youth Center*          | 5                      | 0               | 0                  | 0               | 0                  |
| Victor Cullen Center                   | 123                    | 0               | 0                  | 28              | 28                 |