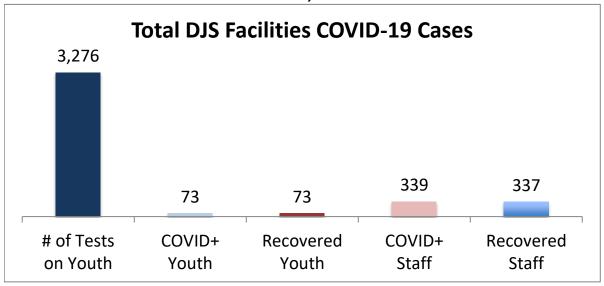

## Cumulative COVID19 Cases To Date June 28, 2021

| Facilities Summary                     | # of Tests<br>on Youth | COVID+<br>Youth | Recovered<br>Youth | COVID+<br>Staff | Recovered<br>Staff |
|----------------------------------------|------------------------|-----------------|--------------------|-----------------|--------------------|
| Total DJS Facilities COVID-19 Cases    | 3,276                  | 73              | 73                 | 339             | 337                |
| Baltimore City Juvenile Justice Center | 681                    | 21              | 21                 | 82              | 82                 |
| Cheltenham Youth Detention Center*     | 571                    | 10              | 10                 | 26              | 26                 |
| Hickey School                          | 626                    | 4               | 4                  | 41              | 40                 |
| Lower Eastern Shore Children's Center  | 292                    | 2               | 2                  | 15              | 15                 |
| Carter Center                          | 2                      | 0               | 0                  | 0               | 0                  |
| Noyes Center                           | 229                    | 4               | 4                  | 21              | 21                 |
| Waxter Center                          | 281                    | 12              | 12                 | 35              | 35                 |
| Western Maryland Children's Center     | 204                    | 11              | 11                 | 23              | 22                 |
| Backbone Youth Center                  | 120                    | 1               | 1                  | 19              | 19                 |
| Mountain View                          | 34                     | 3               | 3                  | 11              | 11                 |
| Garrett (formerly Savage)              | 5                      | 0               | 0                  | 15              | 15                 |
| Green Ridge Youth Center               | 103                    | 5               | 5                  | 23              | 23                 |
| Meadow Mountain Youth Center*          | 5                      | 0               | 0                  | 0               | 0                  |
| Victor Cullen Center                   | 123                    | 0               | 0                  | 28              | 28                 |

Note: DJS has begun universal testing of all youth and staff and that the numbers are subject to change daily. Recovered cases are part of total count. Youth are shown at current location.

Source: DJS Office of Research and Evaluation