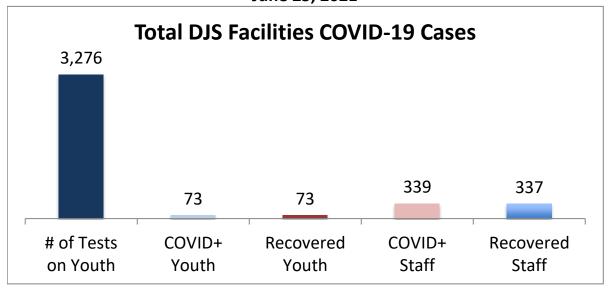

## Cumulative COVID19 Cases To Date June 25, 2021

| Facilities Summary                     | # of Tests<br>on Youth | COVID+<br>Youth | Recovered<br>Youth | COVID+<br>Staff | Recovered<br>Staff |
|----------------------------------------|------------------------|-----------------|--------------------|-----------------|--------------------|
| Total DJS Facilities COVID-19 Cases    | 3,276                  | 73              | 73                 | 339             | 337                |
| Baltimore City Juvenile Justice Center | 681                    | 21              | 21                 | 82              | 82                 |
| Cheltenham Youth Detention Center*     | 571                    | 10              | 10                 | 26              | 26                 |
| Hickey School                          | 626                    | 4               | 4                  | 41              | 40                 |
| Lower Eastern Shore Children's Center  | 292                    | 2               | 2                  | 15              | 15                 |
| Carter Center                          | 2                      | 0               | 0                  | 0               | 0                  |
| Noyes Center                           | 229                    | 4               | 4                  | 21              | 21                 |
| Waxter Center                          | 281                    | 12              | 12                 | 35              | 35                 |
| Western Maryland Children's Center     | 204                    | 11              | 11                 | 23              | 22                 |
| Backbone Youth Center                  | 120                    | 1               | 1                  | 19              | 19                 |
| Mountain View                          | 34                     | 3               | 3                  | 11              | 11                 |
| Garrett (formerly Savage)              | 5                      | 0               | 0                  | 15              | 15                 |
| Green Ridge Youth Center               | 103                    | 5               | 5                  | 23              | 23                 |
| Meadow Mountain Youth Center*          | 5                      | 0               | 0                  | 0               | 0                  |
| Victor Cullen Center                   | 123                    | 0               | 0                  | 28              | 28                 |

Note: DJS has begun universal testing of all youth and staff and that the numbers are subject to change daily. Recovered cases are part of total count. Youth are shown at current location.

Source: DJS Office of Research and Evaluation