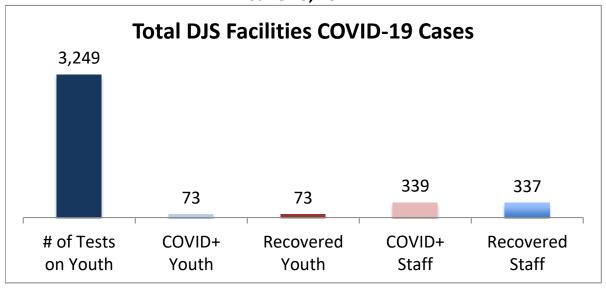

## Cumulative COVID19 Cases To Date June 23, 2021

| Facilities Summary                     | # of Tests<br>on Youth | COVID+<br>Youth | Recovered<br>Youth | COVID+<br>Staff | Recovered<br>Staff |
|----------------------------------------|------------------------|-----------------|--------------------|-----------------|--------------------|
| Total DJS Facilities COVID-19 Cases    | 3,249                  | 73              | 73                 | 339             | 337                |
| Baltimore City Juvenile Justice Center | 677                    | 21              | 21                 | 82              | 82                 |
| Cheltenham Youth Detention Center*     | 569                    | 10              | 10                 | 26              | 26                 |
| Hickey School                          | 613                    | 4               | 4                  | 41              | 40                 |
| Lower Eastern Shore Children's Center  | 286                    | 2               | 2                  | 15              | 15                 |
| Carter Center                          | 2                      | 0               | 0                  | 0               | 0                  |
| Noyes Center                           | 229                    | 4               | 4                  | 21              | 21                 |
| Waxter Center                          | 281                    | 12              | 12                 | 35              | 35                 |
| Western Maryland Children's Center     | 203                    | 11              | 11                 | 23              | 22                 |
| Backbone Youth Center                  | 120                    | 1               | 1                  | 19              | 19                 |
| Mountain View                          | 34                     | 3               | 3                  | 11              | 11                 |
| Garrett (formerly Savage)              | 5                      | 0               | 0                  | 15              | 15                 |
| Green Ridge Youth Center               | 103                    | 5               | 5                  | 23              | 23                 |
| Meadow Mountain Youth Center*          | 5                      | 0               | 0                  | 0               | 0                  |
| Victor Cullen Center                   | 122                    | 0               | 0                  | 28              | 28                 |