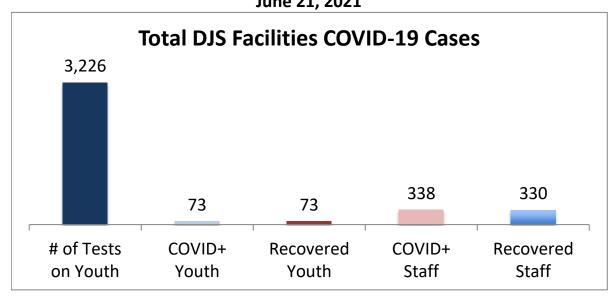

## Cumulative COVID19 Cases To Date June 21, 2021

| Facilities Summary                     | # of Tests<br>on Youth | COVID+<br>Youth | Recovered<br>Youth | COVID+<br>Staff | Recovered<br>Staff |
|----------------------------------------|------------------------|-----------------|--------------------|-----------------|--------------------|
| Total DJS Facilities COVID-19 Cases    | 3,226                  | 73              | 73                 | 338             | 330                |
| Baltimore City Juvenile Justice Center | 673                    | 21              | 21                 | 82              | 80                 |
| Cheltenham Youth Detention Center*     | 567                    | 10              | 10                 | 26              | 25                 |
| Hickey School                          | 612                    | 4               | 4                  | 41              | 40                 |
| Lower Eastern Shore Children's Center  | 286                    | 2               | 2                  | 15              | 15                 |
| Carter Center                          | 2                      | 0               | 0                  | 0               | 0                  |
| Noyes Center                           | 225                    | 4               | 4                  | 21              | 21                 |
| Waxter Center                          | 278                    | 12              | 12                 | 35              | 32                 |
| Western Maryland Children's Center     | 199                    | 11              | 11                 | 22              | 21                 |
| Backbone Youth Center                  | 117                    | 1               | 1                  | 19              | 19                 |
| Mountain View                          | 34                     | 3               | 3                  | 11              | 11                 |
| Garrett (formerly Savage)              | 5                      | 0               | 0                  | 15              | 15                 |
| Green Ridge Youth Center               | 103                    | 5               | 5                  | 23              | 23                 |
| Meadow Mountain Youth Center*          | 5                      | 0               | 0                  | 0               | 0                  |
| Victor Cullen Center                   | 120                    | 0               | 0                  | 28              | 28                 |

Note: DJS has begun universal testing of all youth and staff and that the numbers are subject to change daily. Recovered cases are part of total count. Youth are shown at current location.

Source: DJS Office of Research and Evaluation