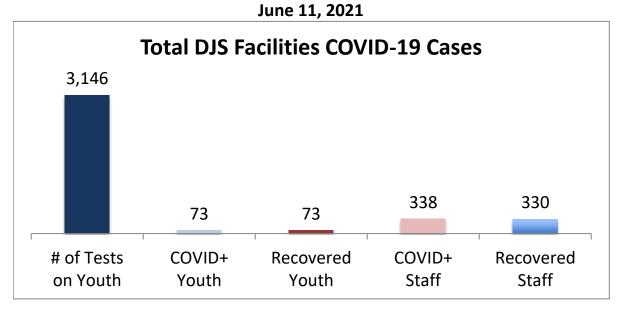

## Cumulative COVID19 Cases To Date

| Facilities Summary                     | # of Tests<br>on Youth | COVID+<br>Youth | Recovered<br>Youth | COVID+<br>Staff | Recovered<br>Staff |
|----------------------------------------|------------------------|-----------------|--------------------|-----------------|--------------------|
| Total DJS Facilities COVID-19 Cases    | 3,146                  | 73              | 73                 | 338             | 330                |
| Baltimore City Juvenile Justice Center | 658                    | 21              | 21                 | 82              | 80                 |
| Cheltenham Youth Detention Center*     | 548                    | 10              | 10                 | 26              | 25                 |
| Hickey School                          | 591                    | 4               | 4                  | 41              | 40                 |
| Lower Eastern Shore Children's Center  | 281                    | 2               | 2                  | 15              | 15                 |
| Carter Center                          | 2                      | 0               | 0                  | 0               | 0                  |
| Noyes Center                           | 220                    | 4               | 4                  | 21              | 21                 |
| Waxter Center                          | 276                    | 12              | 12                 | 35              | 32                 |
| Western Maryland Children's Center     | 194                    | 11              | 11                 | 22              | 21                 |
| Backbone Youth Center                  | 114                    | 1               | 1                  | 19              | 19                 |
| Mountain View                          | 33                     | 3               | 3                  | 11              | 11                 |
| Garrett (formerly Savage)              | 5                      | 0               | 0                  | 15              | 15                 |
| Green Ridge Youth Center               | 101                    | 5               | 5                  | 23              | 23                 |
| Meadow Mountain Youth Center*          | 5                      | 0               | 0                  | 0               | 0                  |
| Victor Cullen Center                   | 118                    | 0               | 0                  | 28              | 28                 |