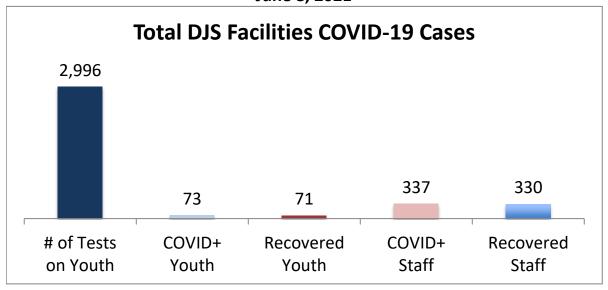

## Cumulative COVID19 Cases To Date June 8, 2021

| Facilities Summary                     | # of Tests<br>on Youth | COVID+<br>Youth | Recovered<br>Youth | COVID+<br>Staff | Recovered<br>Staff |
|----------------------------------------|------------------------|-----------------|--------------------|-----------------|--------------------|
| Total DJS Facilities COVID-19 Cases    | 2,996                  | 73              | 71                 | 337             | 330                |
| Baltimore City Juvenile Justice Center | 631                    | 21              | 21                 | 81              | 80                 |
| Cheltenham Youth Detention Center*     | 525                    | 10              | 10                 | 26              | 25                 |
| Hickey School                          | 554                    | 4               | 4                  | 41              | 40                 |
| Lower Eastern Shore Children's Center  | 261                    | 2               | 2                  | 15              | 15                 |
| Carter Center                          | 2                      | 0               | 0                  | 0               | 0                  |
| Noyes Center                           | 208                    | 4               | 4                  | 21              | 21                 |
| Waxter Center                          | 267                    | 12              | 10                 | 35              | 32                 |
| Western Maryland Children's Center     | 192                    | 11              | 11                 | 22              | 21                 |
| Backbone Youth Center                  | 108                    | 1               | 1                  | 19              | 19                 |
| Mountain View                          | 33                     | 3               | 3                  | 11              | 11                 |
| Garrett (formerly Savage)              | 5                      | 0               | 0                  | 15              | 15                 |
| Green Ridge Youth Center               | 93                     | 5               | 5                  | 23              | 23                 |
| Meadow Mountain Youth Center*          | 5                      | 0               | 0                  | 0               | 0                  |
| Victor Cullen Center                   | 112                    | 0               | 0                  | 28              | 28                 |