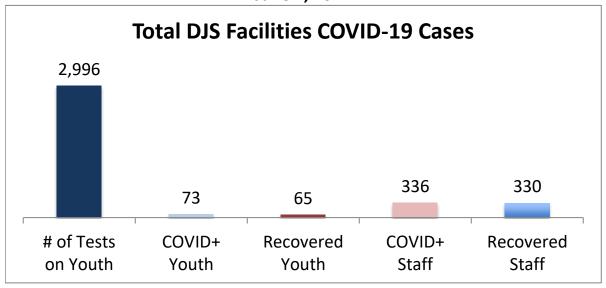

## Cumulative COVID19 Cases To Date June 7, 2021

| Facilities Summary                     | # of Tests<br>on Youth | COVID+<br>Youth | Recovered<br>Youth | COVID+<br>Staff | Recovered<br>Staff |
|----------------------------------------|------------------------|-----------------|--------------------|-----------------|--------------------|
| Total DJS Facilities COVID-19 Cases    | 2,996                  | 73              | 65                 | 336             | 330                |
| Baltimore City Juvenile Justice Center | 631                    | 21              | 21                 | 81              | 80                 |
| Cheltenham Youth Detention Center*     | 525                    | 10              | 10                 | 26              | 25                 |
| Hickey School                          | 554                    | 4               | 4                  | 41              | 40                 |
| Lower Eastern Shore Children's Center  | 261                    | 2               | 2                  | 15              | 15                 |
| Carter Center                          | 2                      | 0               | 0                  | 0               | 0                  |
| Noyes Center                           | 208                    | 4               | 4                  | 21              | 21                 |
| Waxter Center                          | 267                    | 12              | 4                  | 35              | 32                 |
| Western Maryland Children's Center     | 192                    | 11              | 11                 | 21              | 21                 |
| Backbone Youth Center                  | 108                    | 1               | 1                  | 19              | 19                 |
| Mountain View                          | 33                     | 3               | 3                  | 11              | 11                 |
| Garrett (formerly Savage)              | 5                      | 0               | 0                  | 15              | 15                 |
| Green Ridge Youth Center               | 93                     | 5               | 5                  | 23              | 23                 |
| Meadow Mountain Youth Center*          | 5                      | 0               | 0                  | 0               | 0                  |
| Victor Cullen Center                   | 112                    | 0               | 0                  | 28              | 28                 |