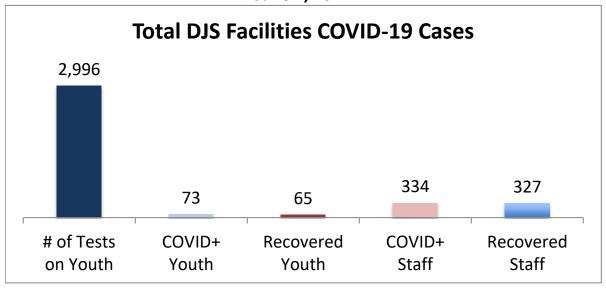

## Cumulative COVID19 Cases To Date June 1, 2021

| Facilities Summary                     | # of Tests<br>on Youth | COVID+<br>Youth | Recovered<br>Youth | COVID+<br>Staff | Recovered<br>Staff |
|----------------------------------------|------------------------|-----------------|--------------------|-----------------|--------------------|
| Total DJS Facilities COVID-19 Cases    | 2,996                  | 73              | 65                 | 334             | 327                |
| Baltimore City Juvenile Justice Center | 631                    | 21              | 21                 | 81              | 80                 |
| Cheltenham Youth Detention Center*     | 525                    | 10              | 10                 | 26              | 25                 |
| Hickey School                          | 554                    | 4               | 4                  | 41              | 40                 |
| Lower Eastern Shore Children's Center  | 261                    | 2               | 2                  | 15              | 15                 |
| Carter Center                          | 2                      | 0               | 0                  | 0               | 0                  |
| Noyes Center                           | 208                    | 4               | 4                  | 21              | 19                 |
| Waxter Center                          | 267                    | 12              | 4                  | 33              | 32                 |
| Western Maryland Children's Center     | 192                    | 11              | 11                 | 21              | 21                 |
| Backbone Youth Center                  | 108                    | 1               | 1                  | 19              | 19                 |
| Mountain View                          | 33                     | 3               | 3                  | 11              | 11                 |
| Garrett (formerly Savage)              | 5                      | 0               | 0                  | 15              | 14                 |
| Green Ridge Youth Center               | 93                     | 5               | 5                  | 23              | 23                 |
| Meadow Mountain Youth Center*          | 5                      | 0               | 0                  | 0               | 0                  |
| Victor Cullen Center                   | 112                    | 0               | 0                  | 28              | 28                 |