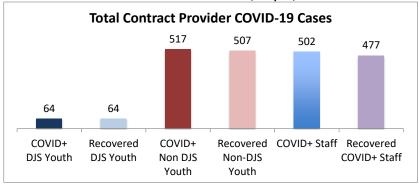

COVID+ COVID+ Recovered

| Facilities Summary*                                                                              | COVID+<br>DJS<br>Youth | Recovered<br>DJS Youth | COVID+<br>Non DJS<br>Youth | Recovered<br>Non-DJS<br>Youth | COVID+<br>Staff | Recovered<br>COVID+ Staff | Accepting Admissions? |
|--------------------------------------------------------------------------------------------------|------------------------|------------------------|----------------------------|-------------------------------|-----------------|---------------------------|-----------------------|
| Total Contract Provider COVID-19 Cases                                                           | 64                     | 64                     | 517                        | 507                           | 502             | 477                       | NA                    |
| Abraxas Academy (PA)                                                                             | 0                      | 0                      | 5                          | 3                             | 7               | 5                         | Υ                     |
| Abraxas South Mountain (PA)                                                                      | 0                      | 0                      | 0                          | 0                             | 4               | 2                         |                       |
| ARC of Washington County, Inc.                                                                   | 0                      | 0                      | 0                          | 0                             | 3               | 3                         | Y                     |
| Arrow Child and Family Ministries of Maryland, Inc                                               | 1                      |                        |                            |                               |                 |                           | •                     |
| Diagnostic Center                                                                                | 0                      | 0                      | 2                          | 2                             | 4               | 4                         | Υ                     |
| Cedar Ridge - Theraputic Group Home                                                              | 5                      | 5                      | 3                          | 3                             | 11              | 11                        | Υ                     |
| Chesapeake Treatment Center (The Right Moves/New                                                 | 7                      | 7                      | 0                          | 0                             | 15              | 15                        |                       |
| Directions)                                                                                      |                        |                        |                            |                               |                 |                           | Υ                     |
| Children's Home Inc.                                                                             | 1                      | 1                      | 17                         | 17                            | 19              | 19                        | Υ                     |
| Children's Home Inc Treatment Foster Care                                                        | 0                      | 0                      | 1                          | 1                             | 1               | 1                         | Υ                     |
| The Children's Home Diagnostic program                                                           | 0                      | 0                      | 3                          | 0                             | 3               | 0                         |                       |
| George Junior Republic (PA)                                                                      | 0                      | 0                      | 0                          | 0                             | 4               | 4                         | Υ                     |
| Hearts & Homes/ Avis Birely Group Home                                                           | 2                      | 2                      | 2                          | 2                             | 2               | 1                         | N                     |
| Hearts & Homes/ Kemp Mill Group Home                                                             | 0                      | 0                      | 0                          | 0                             | 1               | 0                         |                       |
| Laurel Oaks (AL)                                                                                 | 0                      | 0                      | 6                          | 6                             | 5               | 5                         | Υ                     |
| Mentor Maryland Inc Baltimore Children's Services                                                | 0                      | 0                      | 9                          | 9                             | 13              | 12                        |                       |
| Treatment Foster Care                                                                            | U                      | U                      | 3                          | ,                             | 13              | 12                        | Υ                     |
| Mentor Maryland Independent Living Program                                                       | 0                      | 0                      | 1                          | 1                             | 0               | 0                         | Υ                     |
| New Pathways, Inc Pressley Ridge Independent Living                                              | 0                      | 0                      | 3                          | 3                             | 1               | 1                         | Υ                     |
| Program  New Pathways, Inc Pressley Ridge 2nd Generation                                         |                        |                        |                            |                               |                 |                           | Y                     |
| Independent Living Program                                                                       | 0                      | 0                      | 4                          | 1                             | 1               | 0                         | Υ                     |
| Our House Inc.                                                                                   | 3                      | 3                      | 4                          | 4                             | 4               | 4                         |                       |
| Sandy Pines (FL)                                                                                 | 1                      | 1                      | 53                         | 53                            | 25              | 23                        | Υ                     |
| Sequel - Clarinda Academy (IA)                                                                   | 1                      | 1                      | 8                          | 8                             | 12              | 12                        | Y                     |
| Sequel - Mingus Mountain Academy (AZ)**                                                          | 0                      | 0                      | 76                         | 76                            | 21              | 21                        | Y                     |
| Sequel - Woodward Youth Academy (IA)                                                             | 0                      | 0                      | 53                         | 53                            | 40              | 40                        | <u>.</u><br>Ү         |
| Sheppard Pratt                                                                                   | 2                      | 2                      | 27                         | 27                            | 24              | 21                        | <u>.</u><br>У         |
| Silver Oak Academy                                                                               | 18                     | 18                     | 9                          | 9                             | 21              | 21                        |                       |
| ,                                                                                                | 0                      | 0                      | 52                         | 52                            | 40              | 39                        | •                     |
| Summit School Inc. (PA)                                                                          |                        |                        |                            |                               |                 |                           | Υ                     |
| Summit School Inc New Outlook Academy (PA)  The Board of Child Care - Independent Living Program | 1                      | 1                      | 22                         | 21                            | 19              | 19                        | Υ                     |
| (Balt. Co)                                                                                       | 0                      | 0                      | 0                          | 0                             | 3               | 3                         | Υ                     |
| The Board of Child Care Baltimore- Treatment Foster Care                                         | 1                      | 1                      | 1                          | 1                             | 2               | 2                         | Y                     |
| The Board of Child Care Eastern Shore (Denton)                                                   | 0                      | 0                      | 0                          | 0                             | 1               | 1                         | Υ                     |
| The Board of Child Care Main Campus (Baltimore County)                                           | 0                      | 0                      | 3                          | 3                             | 50              | 49                        | Y                     |
| The Jefferson School and Residential Treatment Center                                            | 0                      | 0                      | 0                          | 0                             | 1               | 1                         | N N                   |
| UHS of Delaware Inc Natchez Trace Youth Academy (TN)                                             | 1                      | 1                      | 21                         | 21                            | 24              | 23                        | Y                     |
|                                                                                                  | 3                      | 3                      | 87                         | 87                            | 64              | 64                        |                       |
| UHS of Delaware, Inc Harbor Point (VA)                                                           | 8                      | 8                      | 0                          |                               |                 |                           | Y                     |
| VisionQuest National Ltd. Morning Star (VQMS)                                                    |                        |                        |                            | 0                             | 5               | 5                         |                       |
| Wolverine Secure Treatment Center (MI)                                                           | 1                      | 1                      | 28                         | 28                            | 10              | 9                         | Υ                     |
| Woodbourne Center, Inc.                                                                          | 8                      | 8                      | 16                         | 16                            | 35              | 35                        | Υ                     |
| Regional Institute for Children & Adolescents - Baltimore <sup>1</sup>                           | 1                      | 1                      | 0                          | 0                             | 3               | 1                         | Υ                     |
| Hearts and Homes/ Mary's Mount Group Home                                                        | 0                      | 0                      | 0                          | 0                             | 3               | 0                         |                       |
| Hearts and Homes Jump Start                                                                      | 0                      | 0                      | 1                          | 0                             | 1               | 1                         |                       |