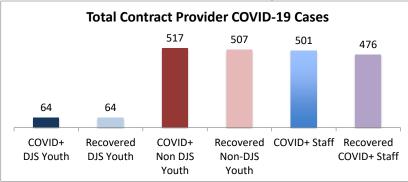

| medical isolation. Recovered staff have been cleared by<br>Facilities Summary* | COVID+<br>DJS<br>Youth | Recovered<br>DJS Youth | COVID+<br>Non DJS<br>Youth | Recovered<br>Non-DJS<br>Youth | COVID+<br>Staff | Recovered<br>COVID+ Staff | Accepting<br>Admissions? |
|--------------------------------------------------------------------------------|------------------------|------------------------|----------------------------|-------------------------------|-----------------|---------------------------|--------------------------|
| Total Contract Provider COVID-19 Cases                                         | 64                     | 64                     | 517                        | 507                           | 501             | 476                       | NA                       |
| Abraxas Academy (PA)                                                           | 0                      | 0                      | 5                          | 3                             | 7               | 5                         | Y                        |
| Abraxas South Mountain (PA)                                                    | 0                      | 0                      | 0                          | 0                             | 4               | 2                         |                          |
| ARC of Washington County, Inc.                                                 | 0                      | 0                      | 0                          | 0                             | 3               | 3                         | Y                        |
| Arrow Child and Family Ministries of Maryland, Inc                             | -                      | -                      | -                          | -                             | -               | -                         | •                        |
| Diagnostic Center                                                              | 0                      | 0                      | 2                          | 2                             | 4               | 4                         | Y                        |
| Cedar Ridge - Theraputic Group Home                                            | 5                      | 5                      | 3                          | 3                             | 11              | 11                        | Y                        |
| Chesapeake Treatment Center (The Right Moves/New                               | 7                      | 7                      | 0                          | 0                             | 15              | 15                        |                          |
| Directions)                                                                    | _                      |                        |                            |                               |                 |                           | Y                        |
| Children's Home Inc.                                                           | 1                      | 1                      | 17                         | 17                            | 19              | 19                        | Y                        |
| Children's Home Inc Treatment Foster Care                                      | 0                      | 0                      | 1                          | 1                             | 1               | 1                         | Y                        |
| The Children's Home Diagnostic program                                         | 0                      | 0                      | 3                          | 0                             | 3               | 0                         |                          |
| George Junior Republic (PA)                                                    | 0                      | 0                      | 0                          | 0                             | 4               | 4                         | Y                        |
| Hearts & Homes/ Avis Birely Group Home                                         | 2                      | 2                      | 2                          | 2                             | 2               | 1                         | Ν                        |
| Laurel Oaks (AL)                                                               | 0                      | 0                      | 6                          | 6                             | 5               | 5                         | Y                        |
| Mentor Maryland Inc Baltimore Children's Services                              | 0                      | 0                      | 9                          | 9                             | 13              | 12                        |                          |
| Treatment Foster Care                                                          | -                      | -                      | -                          | -                             | -               |                           | Y                        |
| Mentor Maryland Independent Living Program                                     | 0                      | 0                      | 1                          | 1                             | 0               | 0                         | Y                        |
| New Pathways, Inc Pressley Ridge Independent Living<br>Program                 | 0                      | 0                      | 3                          | 3                             | 1               | 1                         | Y                        |
| New Pathways, Inc Pressley Ridge 2nd Generation<br>Independent Living Program  | 0                      | 0                      | 4                          | 1                             | 1               | 0                         | Y                        |
| Our House Inc.                                                                 | 3                      | 3                      | 4                          | 4                             | 4               | 4                         |                          |
| Sandy Pines (FL)                                                               | 1                      | 1                      | 53                         | 53                            | 25              | 23                        | Y                        |
| Sequel - Clarinda Academy (IA)                                                 | 1                      | 1                      | 8                          | 8                             | 12              | 12                        | Y                        |
| Sequel - Mingus Mountain Academy (AZ)**                                        | 0                      | 0                      | 76                         | 76                            | 21              | 21                        | Y                        |
| Sequel - Woodward Youth Academy (IA)                                           | 0                      | 0                      | 53                         | 53                            | 40              | 40                        | Y                        |
| Sheppard Pratt                                                                 | 2                      | 2                      | 27                         | 27                            | 24              | 21                        | Y                        |
| Silver Oak Academy                                                             | 18                     | 18                     | 9                          | 9                             | 21              | 21                        | Ŷ                        |
| Summit School Inc. (PA)                                                        | 0                      | 0                      | 52                         | 52                            | 40              | 39                        | Ŷ                        |
| Summit School Inc New Outlook Academy (PA)                                     | 1                      | 1                      | 22                         | 21                            | 19              | 19                        | Ŷ                        |
| The Board of Child Care - Independent Living Program<br>(Balt. Co)             | 0                      | 0                      | 0                          | 0                             | 3               | 3                         | Ŷ                        |
| The Board of Child Care Baltimore- Treatment Foster Care                       | 1                      | 1                      | 1                          | 1                             | 2               | 2                         | Ŷ                        |
| The Board of Child Care Eastern Shore (Denton)                                 | 0                      | 0                      | 0                          | 0                             | 1               | 1                         | Ŷ                        |
| The Board of Child Care Main Campus (Baltimore County)                         | 0                      | 0                      | 3                          | 3                             | 50              | 49                        | Y                        |
| The Jefferson School and Residential Treatment Center                          | 0                      | 0                      | 0                          | 0                             | 1               | 45                        | N N                      |
|                                                                                | 1                      | 0                      | 21                         | 21                            | 24              | 23                        | N<br>Y                   |
| UHS of Delaware Inc Natchez Trace Youth Academy (TN)                           | 3                      | 3                      | 21<br>87                   |                               | 64              | 63                        |                          |
| UHS of Delaware, Inc Harbor Point (VA)                                         | _                      |                        | -                          | 87                            | -               |                           | Y                        |
| VisionQuest National Ltd. Morning Star (VQMS)                                  | 8                      | 8                      | 0                          | 0                             | 5               | 5                         |                          |
| Wolverine Secure Treatment Center (MI)                                         | 1                      | 1                      | 28                         | 28                            | 10              | 9                         | Y                        |
| Woodbourne Center, Inc.                                                        | 8                      | 8                      | 16                         | 16                            | 35              | 35                        | Y                        |
| Regional Institute for Children & Adolescents - Baltimore <sup>1</sup>         | 1                      | 1                      | 0                          | 0                             | 3               | 1                         | Y                        |
| Hearts and Homes/ Mary's Mount Group Home                                      | 0                      | 0                      | 0                          | 0                             | 3               | 0                         |                          |
| Hearts and Homes Jump Start                                                    | 0                      | 0                      | 1                          | 0                             | 1               | 1                         |                          |