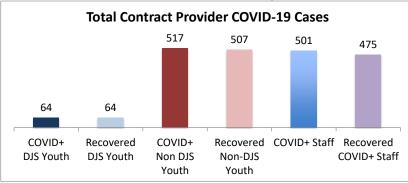

Overall COVID19 Cases To Date, May 24, 2021

Note: recovered cases are part of total count. Recovered youth have been cleared by medical provider for discontinuation of medical isolation. Recovered staff have been cleared by their dactor to return to work

| medical isolation. Recovered staff have been cleared by<br>Facilities Summary* | COVID+<br>DJS<br>Youth | Recovered<br>DJS Youth | COVID+<br>Non DJS<br>Youth | Recovered<br>Non-DJS<br>Youth | COVID+<br>Staff | Recovered<br>COVID+ Staff | Accepting<br>Admissions? |
|--------------------------------------------------------------------------------|------------------------|------------------------|----------------------------|-------------------------------|-----------------|---------------------------|--------------------------|
| Total Contract Provider COVID-19 Cases                                         | 64                     | 64                     | 517                        | 507                           | 501             | 475                       | NA                       |
| Abraxas Academy (PA)                                                           | 0                      | 0                      | 5                          | 3                             | 7               | 5                         | Y                        |
| Abraxas South Mountain (PA)                                                    | 0                      | 0                      | 0                          | 0                             | 4               | 2                         |                          |
| ARC of Washington County, Inc.                                                 | 0                      | 0                      | 0                          | 0                             | 3               | 3                         | Y                        |
| Arrow Child and Family Ministries of Maryland, Inc                             |                        |                        | 2                          | 2                             |                 |                           |                          |
| Diagnostic Center                                                              | 0                      | 0                      | 2                          | 2                             | 4               | 4                         | Y                        |
| Cedar Ridge - Theraputic Group Home                                            | 5                      | 5                      | 3                          | 3                             | 11              | 11                        | Y                        |
| Chesapeake Treatment Center (The Right Moves/New                               | 7                      | 7                      | 0                          | 0                             | 15              | 15                        | Y                        |
| Directions)                                                                    |                        |                        | 47                         | 17                            | 10              | 10                        |                          |
| Children's Home Inc.                                                           | 1                      | 1                      | 17                         | 17                            | 19              | 19                        | Y                        |
| Children's Home Inc Treatment Foster Care                                      | 0                      | 0                      | 1                          | 1                             | 1               | 1                         | Y                        |
| The Children's Home Diagnostic program                                         | 0                      | 0                      | 3                          | 0                             | 3               | 0                         |                          |
| George Junior Republic (PA)                                                    | 0                      | 0                      | 0                          | 0                             | 4               | 3                         | Y                        |
| Hearts & Homes/ Avis Birely Group Home                                         | 2                      | 2                      | 2                          | 2                             | 2               | 1                         | N                        |
| Laurel Oaks (AL)                                                               | 0                      | 0                      | 6                          | 6                             | 5               | 5                         | Y                        |
| Mentor Maryland Inc Baltimore Children's Services                              | 0                      | 0                      | 9                          | 9                             | 13              | 12                        | Y                        |
| Treatment Foster Care<br>Mentor Maryland Independent Living Program            | 0                      | 0                      | 1                          | 1                             | 0               | 0                         | Y                        |
| New Pathways, Inc Pressley Ridge Independent Living                            | -                      | 0                      | 1                          | 1                             | 0               | 0                         | T                        |
| Program                                                                        | 0                      | 0                      | 3                          | 3                             | 1               | 1                         | Y                        |
| New Pathways, Inc Pressley Ridge 2nd Generation                                | 0                      | 0                      | 4                          | 1                             | 1               | 0                         |                          |
| Independent Living Program                                                     | -                      | -                      |                            |                               |                 | -                         | Y                        |
| Our House Inc.                                                                 | 3                      | 3                      | 4                          | 4                             | 4               | 4                         |                          |
| Sandy Pines (FL)                                                               | 1                      | 1                      | 53                         | 53                            | 25              | 23                        | Y                        |
| Sequel - Clarinda Academy (IA)                                                 | 1                      | 1                      | 8                          | 8                             | 12              | 12                        | Y                        |
| Sequel - Mingus Mountain Academy (AZ)**                                        | 0                      | 0                      | 76                         | 76                            | 21              | 21                        | Y                        |
| Sequel - Woodward Youth Academy (IA)                                           | 0                      | 0                      | 53                         | 53                            | 40              | 40                        | Y                        |
| Sheppard Pratt                                                                 | 2                      | 2                      | 27                         | 27                            | 24              | 21                        | Y                        |
| Silver Oak Academy                                                             | 18                     | 18                     | 9                          | 9                             | 21              | 21                        | Y                        |
| Summit School Inc. (PA)                                                        | 0                      | 0                      | 52                         | 52                            | 40              | 39                        | Y                        |
| Summit School Inc New Outlook Academy (PA)                                     | 1                      | 1                      | 22                         | 21                            | 19              | 19                        | Y                        |
| The Board of Child Care - Independent Living Program<br>(Balt. Co)             | 0                      | 0                      | 0                          | 0                             | 3               | 3                         | Y                        |
| The Board of Child Care Baltimore- Treatment Foster Care                       | 1                      | 1                      | 1                          | 1                             | 2               | 2                         | Y                        |
| The Board of Child Care Eastern Shore (Denton)                                 | 0                      | 0                      | 0                          | 0                             | 1               | 1                         | Y                        |
| The Board of Child Care Main Campus (Baltimore County)                         | 0                      | 0                      | 3                          | 3                             | 50              | 49                        | Y                        |
| The Jefferson School and Residential Treatment Center                          | 0                      | 0                      | 0                          | 0                             | 1               | 1                         | N                        |
| UHS of Delaware Inc Natchez Trace Youth Academy (TN)                           | 1                      | 1                      | 21                         | 21                            | 24              | 23                        | Y                        |
| UHS of Delaware, Inc Harbor Point (VA)                                         | 3                      | 3                      | 87                         | 87                            | 64              | 63                        | Ŷ                        |
| VisionQuest National Ltd. Morning Star (VQMS)                                  | 8                      | 8                      | 0                          | 0                             | 5               | 5                         |                          |
| Wolverine Secure Treatment Center (MI)                                         | 1                      | 1                      | 28                         | 28                            | 10              | 9                         | Y                        |
| Woodbourne Center, Inc.                                                        | 8                      | 8                      | 16                         | 16                            | 35              | 35                        | Y<br>Y                   |
| · · · · · · · · · · · · · · · · · · ·                                          | -                      | -                      |                            |                               |                 |                           |                          |
| Regional Institute for Children & Adolescents - Baltimore <sup>1</sup>         | 1                      | 1                      | 0                          | 0                             | 3               | 1                         | Y                        |
| Hearts and Homes/ Mary's Mount Group Home                                      | 0                      | 0                      | 0                          | 0                             | 3               | 0                         |                          |
| Hearts and Homes Jump Start                                                    | 0                      | 0                      | 1                          | 0                             | 1               | 1                         |                          |