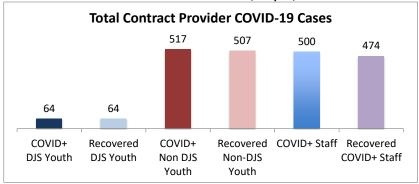

| medical isolation. Recovered staff have been cleared by a<br>Facilities Summary*                 | COVID+<br>DJS<br>Youth | Recovered<br>DJS Youth | COVID+<br>Non DJS<br>Youth | Recovered<br>Non-DJS<br>Youth | COVID+<br>Staff | Recovered<br>COVID+ Staff | Accepting Admissions? |
|--------------------------------------------------------------------------------------------------|------------------------|------------------------|----------------------------|-------------------------------|-----------------|---------------------------|-----------------------|
| Total Contract Provider COVID-19 Cases                                                           | 64                     | 64                     | 517                        | 507                           | 500             | 474                       | NA                    |
| Abraxas Academy (PA)                                                                             | 0                      | 0                      | 5                          | 3                             | 7               | 5                         | Υ                     |
| Abraxas South Mountain (PA)                                                                      | 0                      | 0                      | 0                          | 0                             | 4               | 2                         |                       |
| ARC of Washington County, Inc.                                                                   | 0                      | 0                      | 0                          | 0                             | 3               | 3                         | Υ                     |
| Arrow Child and Family Ministries of Maryland, Inc                                               | +                      |                        |                            |                               |                 |                           |                       |
| Diagnostic Center                                                                                | 0                      | 0                      | 2                          | 2                             | 4               | 4                         | Υ                     |
| Cedar Ridge - Theraputic Group Home                                                              | 5                      | 5                      | 3                          | 3                             | 11              | 11                        | Υ                     |
| Chesapeake Treatment Center (The Right Moves/New                                                 | 7                      | 7                      | 0                          | 0                             | 15              | 15                        |                       |
| Directions)                                                                                      |                        |                        |                            |                               |                 |                           | Υ                     |
| Children's Home Inc.                                                                             | 1                      | 1                      | 17                         | 17                            | 19              | 19                        | Υ                     |
| Children's Home Inc Treatment Foster Care                                                        | 0                      | 0                      | 1                          | 1                             | 1               | 1                         | Υ                     |
| The Children's Home Diagnostic program                                                           | 0                      | 0                      | 3                          | 0                             | 3               | 0                         |                       |
| George Junior Republic (PA)                                                                      | 0                      | 0                      | 0                          | 0                             | 4               | 3                         | Υ                     |
| Hearts & Homes/ Avis Birely Group Home                                                           | 2                      | 2                      | 2                          | 2                             | 2               | 1                         | N                     |
| Laurel Oaks (AL)                                                                                 | 0                      | 0                      | 6                          | 6                             | 5               | 5                         | Υ                     |
| Mentor Maryland Inc Baltimore Children's Services                                                | 0                      | 0                      | 9                          | 9                             | 12              | 12                        |                       |
| Treatment Foster Care                                                                            |                        |                        |                            | _                             |                 |                           | Υ                     |
| Mentor Maryland Independent Living Program                                                       | 0                      | 0                      | 1                          | 1                             | 0               | 0                         | Υ                     |
| New Pathways, Inc Pressley Ridge Independent Living                                              | 0                      | 0                      | 3                          | 3                             | 1               | 1                         | Υ                     |
| Program  New Pathways, Inc Pressley Ridge 2nd Generation                                         |                        |                        |                            |                               |                 |                           | ī                     |
| Independent Living Program                                                                       | 0                      | 0                      | 4                          | 1                             | 1               | 0                         | Υ                     |
| Our House Inc.                                                                                   | 3                      | 3                      | 4                          | 4                             | 4               | 4                         |                       |
| Sandy Pines (FL)                                                                                 | 1                      | 1                      | 53                         | 53                            | 25              | 23                        | Υ                     |
| Sequel - Clarinda Academy (IA)                                                                   | 1                      | 1                      | 8                          | 8                             | 12              | 12                        | Υ                     |
| Sequel - Mingus Mountain Academy (AZ)**                                                          | 0                      | 0                      | 76                         | 76                            | 21              | 21                        | Υ                     |
| Seguel - Woodward Youth Academy (IA)                                                             | 0                      | 0                      | 53                         | 53                            | 40              | 40                        | Y                     |
| Sheppard Pratt                                                                                   | 2                      | 2                      | 27                         | 27                            | 24              | 21                        | Y                     |
| Silver Oak Academy                                                                               | 18                     | 18                     | 9                          | 9                             | 21              | 21                        | Y                     |
| Summit School Inc. (PA)                                                                          | 0                      | 0                      | 52                         | 52                            | 40              | 39                        | Y                     |
| ` '                                                                                              |                        |                        |                            |                               |                 |                           | · ·                   |
| Summit School Inc New Outlook Academy (PA)  The Board of Child Care - Independent Living Program | 1                      | 1                      | 22                         | 21                            | 19              | 19                        | Υ                     |
| (Balt. Co)                                                                                       | 0                      | 0                      | 0                          | 0                             | 3               | 3                         | Υ                     |
| The Board of Child Care Baltimore- Treatment Foster Care                                         | 1                      | 1                      | 1                          | 1                             | 2               | 2                         | Y                     |
| The Board of Child Care Eastern Shore (Denton)                                                   | 0                      | 0                      | 0                          | 0                             | 1               | 1                         | Y                     |
| The Board of Child Care Main Campus (Baltimore County)                                           | 0                      | 0                      | 3                          | 3                             | 50              | 48                        | Y                     |
| The Jefferson School and Residential Treatment Center                                            | 0                      | 0                      | 0                          | 0                             | 1               | 1                         | N                     |
|                                                                                                  | 1                      | 1                      | 21                         | 21                            | 24              | 23                        | Y                     |
| UHS of Delaware Inc Natchez Trace Youth Academy (TN)                                             | 3                      | 3                      | 87                         | 87                            | 64              | 63                        | · ·                   |
| UHS of Delaware, Inc Harbor Point (VA)                                                           |                        |                        |                            |                               |                 |                           | Υ                     |
| VisionQuest National Ltd. Morning Star (VQMS)                                                    | 8                      | 8                      | 0                          | 0                             | 5               | 5                         |                       |
| Wolverine Secure Treatment Center (MI)                                                           | 1                      | 1                      | 28                         | 28                            | 10              | 9                         | Υ                     |
| Woodbourne Center, Inc.                                                                          | 8                      | 8                      | 16                         | 16                            | 35              | 35                        | Υ                     |
| Regional Institute for Children & Adolescents - Baltimore <sup>1</sup>                           | 1                      | 1                      | 0                          | 0                             | 3               | 1                         | Υ                     |
| Hearts and Homes/ Mary's Mount Group Home                                                        | 0                      | 0                      | 0                          | 0                             | 3               | 0                         |                       |
| Hearts and Homes Jump Start                                                                      | 0                      | 0                      | 1                          | 0                             | 1               | 1                         |                       |