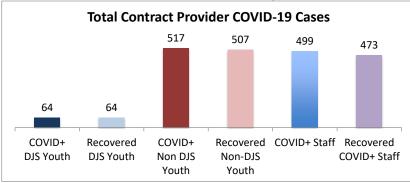

| Facilities Summary*                                                    | COVID+<br>DJS<br>Youth | r to return to<br>Recovered<br>DJS Youth | COVID+<br>Non DJS<br>Youth | Recovered<br>Non-DJS<br>Youth | COVID+<br>Staff | Recovered<br>COVID+ Staff | Accepting<br>Admissions? |
|------------------------------------------------------------------------|------------------------|------------------------------------------|----------------------------|-------------------------------|-----------------|---------------------------|--------------------------|
| Total Contract Provider COVID-19 Cases                                 | 64                     | 64                                       | 517                        | 507                           | 499             | 473                       | NA                       |
| Abraxas Academy (PA)                                                   | 0                      | 0                                        | 5                          | 3                             | 7               | 4                         | Y                        |
| Abraxas South Mountain (PA)                                            | 0                      | 0                                        | 0                          | 0                             | 4               | 2                         |                          |
| ARC of Washington County, Inc.                                         | 0                      | 0                                        | 0                          | 0                             | 3               | 3                         | Y                        |
| Arrow Child and Family Ministries of Maryland, Inc                     | -                      | -                                        | -                          | -                             |                 | -                         |                          |
| Diagnostic Center                                                      | 0                      | 0                                        | 2                          | 2                             | 4               | 4                         | Y                        |
| Cedar Ridge - Theraputic Group Home                                    | 5                      | 5                                        | 3                          | 3                             | 11              | 11                        | Y                        |
| Chesapeake Treatment Center (The Right Moves/New                       | 7                      | 7                                        | 0                          | 0                             | 15              | 15                        |                          |
| Directions)                                                            | -                      |                                          |                            | -                             | -               |                           | Y                        |
| Children's Home Inc.                                                   | 1                      | 1                                        | 17                         | 17                            | 19              | 19                        | Y                        |
| Children's Home Inc Treatment Foster Care                              | 0                      | 0                                        | 1                          | 1                             | 1               | 1                         | Y                        |
| The Children's Home Diagnostic program                                 | 0                      | 0                                        | 3                          | 0                             | 3               | 0                         |                          |
| George Junior Republic (PA)                                            | 0                      | 0                                        | 0                          | 0                             | 3               | 3                         | Y                        |
| Hearts & Homes/ Avis Birely Group Home                                 | 2                      | 2                                        | 2                          | 2                             | 2               | 1                         | N                        |
| Laurel Oaks (AL)                                                       | 0                      | 0                                        | 6                          | 6                             | 5               | 5                         | Y                        |
| Mentor Maryland Inc Baltimore Children's Services                      | 0                      | 0                                        | 9                          | 9                             | 12              | 12                        |                          |
| Treatment Foster Care                                                  | -                      | _                                        | -                          | -                             |                 |                           | Y                        |
| Mentor Maryland Independent Living Program                             | 0                      | 0                                        | 1                          | 1                             | 0               | 0                         | Y                        |
| New Pathways, Inc Pressley Ridge Independent Living<br>Program         | 0                      | 0                                        | 3                          | 3                             | 1               | 1                         | Y                        |
| New Pathways, Inc Pressley Ridge 2nd Generation                        | 0                      |                                          |                            |                               |                 | 0                         |                          |
| Independent Living Program                                             | 0                      | 0                                        | 4                          | 1                             | 1               | 0                         | Y                        |
| Our House Inc.                                                         | 3                      | 3                                        | 4                          | 4                             | 4               | 4                         |                          |
| Sandy Pines (FL)                                                       | 1                      | 1                                        | 53                         | 53                            | 25              | 23                        | Y                        |
| Sequel - Clarinda Academy (IA)                                         | 1                      | 1                                        | 8                          | 8                             | 12              | 12                        | Y                        |
| Sequel - Mingus Mountain Academy (AZ)**                                | 0                      | 0                                        | 76                         | 76                            | 21              | 21                        | Y                        |
| Sequel - Woodward Youth Academy (IA)                                   | 0                      | 0                                        | 53                         | 53                            | 40              | 40                        | Y                        |
| Sheppard Pratt                                                         | 2                      | 2                                        | 27                         | 27                            | 24              | 21                        | Y                        |
| Silver Oak Academy                                                     | 18                     | 18                                       | 9                          | 9                             | 21              | 21                        | Y                        |
| Summit School Inc. (PA)                                                | 0                      | 0                                        | 52                         | 52                            | 40              | 39                        | Y                        |
| Summit School Inc New Outlook Academy (PA)                             | 1                      | 1                                        | 22                         | 21                            | 19              | 19                        | Ŷ                        |
| The Board of Child Care - Independent Living Program                   |                        |                                          |                            |                               | -               | -                         |                          |
| (Balt. Co)                                                             | 0                      | 0                                        | 0                          | 0                             | 3               | 3                         | Y                        |
| The Board of Child Care Baltimore- Treatment Foster Care               | 1                      | 1                                        | 1                          | 1                             | 2               | 2                         | Y                        |
| The Board of Child Care Eastern Shore (Denton)                         | 0                      | 0                                        | 0                          | 0                             | 1               | 1                         | Y                        |
| The Board of Child Care Main Campus (Baltimore County)                 | 0                      | 0                                        | 3                          | 3                             | 50              | 48                        | Y                        |
| The Jefferson School and Residential Treatment Center                  | 0                      | 0                                        | 0                          | 0                             | 1               | 1                         | N                        |
| UHS of Delaware Inc Natchez Trace Youth Academy (TN)                   | 1                      | 1                                        | 21                         | 21                            | 24              | 23                        | Y                        |
| UHS of Delaware, Inc Harbor Point (VA)                                 | 3                      | 3                                        | 87                         | 87                            | 64              | 63                        | Ŷ                        |
| VisionQuest National Ltd. Morning Star (VQMS)                          | 8                      | 8                                        | 0                          | 0                             | 5               | 5                         |                          |
| Wolverine Secure Treatment Center (MI)                                 | 1                      | 1                                        | 28                         | 28                            | 10              | 9                         | Y                        |
|                                                                        | 8                      | 8                                        | -                          | 16                            | 35              | 35                        |                          |
| Woodbourne Center, Inc.                                                | -                      | -                                        | 16                         | -                             |                 |                           | Y                        |
| Regional Institute for Children & Adolescents - Baltimore <sup>1</sup> | 1                      | 1                                        | 0                          | 0                             | 3               | 1                         | Y                        |
| Hearts and Homes/ Mary's Mount Group Home                              | 0                      | 0                                        | 0                          | 0                             | 3               | 0                         |                          |
| Hearts and Homes Jump Start                                            | 0                      | 0                                        | 1                          | 0                             | 1               | 1                         |                          |