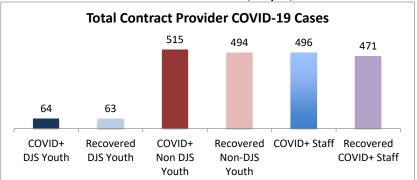

| medical isolation. Recovered staff have been cleared by a<br>Facilities Summary*                 | COVID+<br>DJS<br>Youth | Recovered<br>DJS Youth | COVID+<br>Non DJS<br>Youth | Recovered<br>Non-DJS<br>Youth | COVID+<br>Staff | Recovered<br>COVID+ Staff | Accepting Admissions? |
|--------------------------------------------------------------------------------------------------|------------------------|------------------------|----------------------------|-------------------------------|-----------------|---------------------------|-----------------------|
| Total Contract Provider COVID-19 Cases                                                           | 64                     | 63                     | 515                        | 494                           | 496             | 471                       | NA                    |
| Abraxas Academy (PA)                                                                             | 0                      | 0                      | 5                          | 3                             | 7               | 4                         | Υ                     |
| Abraxas South Mountain (PA)                                                                      | 0                      | 0                      | 0                          | 0                             | 3               | 2                         |                       |
| ARC of Washington County, Inc.                                                                   | 0                      | 0                      | 0                          | 0                             | 3               | 3                         | Υ                     |
| Arrow Child and Family Ministries of Maryland, Inc                                               | +                      |                        |                            |                               |                 |                           |                       |
| Diagnostic Center                                                                                | 0                      | 0                      | 2                          | 2                             | 4               | 4                         | Υ                     |
| Cedar Ridge - Theraputic Group Home                                                              | 5                      | 5                      | 3                          | 3                             | 11              | 11                        | Υ                     |
| Chesapeake Treatment Center (The Right Moves/New                                                 | 7                      | 7                      | 0                          | 0                             | 15              | 15                        |                       |
| Directions)                                                                                      |                        |                        |                            |                               |                 |                           | Υ                     |
| Children's Home Inc.                                                                             | 1                      | 1                      | 17                         | 17                            | 19              | 19                        | Υ                     |
| Children's Home Inc Treatment Foster Care                                                        | 0                      | 0                      | 1                          | 1                             | 1               | 1                         | Υ                     |
| The Children's Home Diagnostic program                                                           | 0                      | 0                      | 3                          | 0                             | 3               | 0                         |                       |
| George Junior Republic (PA)                                                                      | 0                      | 0                      | 0                          | 0                             | 3               | 3                         | Υ                     |
| Hearts & Homes/ Avis Birely Group Home                                                           | 2                      | 2                      | 2                          | 2                             | 2               | 1                         | N                     |
| Laurel Oaks (AL)                                                                                 | 0                      | 0                      | 6                          | 6                             | 5               | 5                         | Υ                     |
| Mentor Maryland Inc Baltimore Children's Services                                                | 0                      | 0                      | 9                          | 9                             | 12              | 12                        |                       |
| Treatment Foster Care                                                                            |                        |                        |                            | _                             |                 |                           | Υ                     |
| Mentor Maryland Independent Living Program                                                       | 0                      | 0                      | 1                          | 1                             | 0               | 0                         | Υ                     |
| New Pathways, Inc Pressley Ridge Independent Living                                              | 0                      | 0                      | 3                          | 3                             | 1               | 1                         | Υ                     |
| Program  New Pathways, Inc Pressley Ridge 2nd Generation                                         |                        |                        |                            |                               |                 |                           | ı                     |
| Independent Living Program                                                                       | 0                      | 0                      | 2                          | 1                             | 1               | 0                         | Υ                     |
| Our House Inc.                                                                                   | 3                      | 3                      | 4                          | 4                             | 4               | 4                         |                       |
| Sandy Pines (FL)                                                                                 | 1                      | 1                      | 53                         | 53                            | 23              | 22                        | Υ                     |
| Sequel - Clarinda Academy (IA)                                                                   | 1                      | 1                      | 8                          | 8                             | 12              | 12                        | Y                     |
| Sequel - Mingus Mountain Academy (AZ)**                                                          | 0                      | 0                      | 76                         | 76                            | 21              | 21                        | Υ                     |
| Seguel - Woodward Youth Academy (IA)                                                             | 0                      | 0                      | 53                         | 53                            | 40              | 40                        | Y                     |
| Sheppard Pratt                                                                                   | 2                      | 1                      | 27                         | 14                            | 24              | 20                        | Y                     |
| Silver Oak Academy                                                                               | 18                     | 18                     | 9                          | 9                             | 21              | 21                        | Y                     |
| •                                                                                                | 0                      | 0                      | 52                         | 52                            | 40              | 39                        | Y                     |
| Summit School Inc. (PA)                                                                          |                        |                        |                            |                               |                 |                           | · ·                   |
| Summit School Inc New Outlook Academy (PA)  The Board of Child Care - Independent Living Program | 1                      | 1                      | 22                         | 21                            | 19              | 19                        | Υ                     |
| (Balt. Co)                                                                                       | 0                      | 0                      | 0                          | 0                             | 3               | 3                         | Υ                     |
| The Board of Child Care Baltimore- Treatment Foster Care                                         | 1                      | 1                      | 1                          | 1                             | 2               | 2                         | Y                     |
| The Board of Child Care Eastern Shore (Denton)                                                   | 0                      | 0                      | 0                          | 0                             | 1               | 1                         | Y                     |
| The Board of Child Care Main Campus (Baltimore County)                                           | 0                      | 0                      | 3                          | 3                             | 50              | 48                        | Y                     |
| The Jefferson School and Residential Treatment Center                                            | 0                      | 0                      | 0                          | 0                             | 1               | 1                         |                       |
|                                                                                                  |                        |                        |                            |                               | _               |                           | N                     |
| UHS of Delaware Inc Natchez Trace Youth Academy (TN)                                             | 1                      | 1                      | 21                         | 21                            | 24              | 23                        | Υ                     |
| UHS of Delaware, Inc Harbor Point (VA)                                                           | 3                      | 3                      | 87                         | 87                            | 64              | 63                        | Υ                     |
| VisionQuest National Ltd. Morning Star (VQMS)                                                    | 8                      | 8                      | 0                          | 0                             | 5               | 5                         |                       |
| Wolverine Secure Treatment Center (MI)                                                           | 1                      | 1                      | 28                         | 28                            | 10              | 9                         | Υ                     |
| Woodbourne Center, Inc.                                                                          | 8                      | 8                      | 16                         | 16                            | 35              | 35                        | Υ                     |
| Regional Institute for Children & Adolescents - Baltimore <sup>1</sup>                           | 1                      | 1                      | 0                          | 0                             | 3               | 1                         | Υ                     |
| Hearts and Homes/ Mary's Mount Group Home                                                        | 0                      | 0                      | 0                          | 0                             | 3               | 0                         |                       |
| Hearts and Homes Jump Start                                                                      | 0                      | 0                      | 1                          | 0                             | 1               | 1                         |                       |