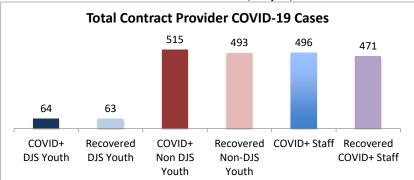

| medical isolation. Recovered staff have been cleared by the Facilities Summary* | COVID+<br>DJS<br>Youth | Recovered<br>DJS Youth | COVID+<br>Non DJS<br>Youth | Recovered<br>Non-DJS<br>Youth | COVID+<br>Staff | Recovered<br>COVID+ Staff | Accepting Admissions?                 |
|---------------------------------------------------------------------------------|------------------------|------------------------|----------------------------|-------------------------------|-----------------|---------------------------|---------------------------------------|
| Total Contract Provider COVID-19 Cases                                          | 64                     | 63                     | 515                        | 493                           | 496             | 471                       | NA                                    |
| Abraxas Academy (PA)                                                            | 0                      | 0                      | 5                          | 3                             | 7               | 4                         | Y                                     |
| Abraxas South Mountain (PA)                                                     | 0                      | 0                      | 0                          | 0                             | 3               | 2                         | •                                     |
| ARC of Washington County, Inc.                                                  | 0                      | 0                      | 0                          | 0                             | 3               | 3                         | Υ                                     |
| Arrow Child and Family Ministries of Maryland, Inc                              |                        |                        |                            |                               |                 |                           | · · · · · · · · · · · · · · · · · · · |
| Diagnostic Center                                                               | 0                      | 0                      | 2                          | 2                             | 4               | 4                         | Υ                                     |
| Cedar Ridge - Theraputic Group Home                                             | 5                      | 5                      | 3                          | 3                             | 11              | 11                        | Y                                     |
| Chesapeake Treatment Center (The Right Moves/New                                | 7                      | 7                      | 0                          | 0                             | 15              | 15                        |                                       |
| Directions)                                                                     | -                      |                        |                            | _                             |                 |                           | Y                                     |
| Children's Home Inc.                                                            | 1                      | 1                      | 17                         | 17                            | 19              | 19                        | Υ                                     |
| Children's Home Inc Treatment Foster Care                                       | 0                      | 0                      | 1                          | 1                             | 1               | 1                         | Υ                                     |
| The Children's Home Diagnostic program                                          | 0                      | 0                      | 3                          | 0                             | 3               | 0                         |                                       |
| George Junior Republic (PA)                                                     | 0                      | 0                      | 0                          | 0                             | 3               | 3                         | Υ                                     |
| Hearts & Homes/ Avis Birely Group Home                                          | 2                      | 2                      | 2                          | 2                             | 2               | 1                         | N                                     |
| Laurel Oaks (AL)                                                                | 0                      | 0                      | 6                          | 6                             | 5               | 5                         | Υ                                     |
| Mentor Maryland Inc Baltimore Children's Services                               | 0                      | 0                      | 9                          | 9                             | 12              | 12                        |                                       |
| Treatment Foster Care                                                           |                        |                        |                            |                               |                 |                           | Y                                     |
| Mentor Maryland Independent Living Program                                      | 0                      | 0                      | 1                          | 1                             | 0               | 0                         | Υ                                     |
| New Pathways, Inc Pressley Ridge Independent Living                             | 0                      | 0                      | 3                          | 2                             | 1               | 1                         | V                                     |
| Program  New Pathways, Inc Pressley Ridge 2nd Generation                        |                        |                        |                            |                               |                 |                           | Υ                                     |
| Independent Living Program                                                      | 0                      | 0                      | 2                          | 1                             | 1               | 0                         | Υ                                     |
| Our House Inc.                                                                  | 3                      | 3                      | 4                          | 4                             | 4               | 4                         |                                       |
| Sandy Pines (FL)                                                                | 1                      | 1                      | 53                         | 53                            | 23              | 22                        | Y                                     |
| Sequel - Clarinda Academy (IA)                                                  | 1                      | 1                      | 8                          | 8                             | 12              | 12                        | Y                                     |
| Sequel - Mingus Mountain Academy (AZ)**                                         | 0                      | 0                      | 76                         | 76                            | 21              | 21                        | Υ                                     |
| Sequel - Woodward Youth Academy (IA)                                            | 0                      | 0                      | 53                         | 53                            | 40              | 40                        | Y                                     |
| , , ,                                                                           | 2                      | 1                      | 27                         | 14                            | 24              | 20                        |                                       |
| Sheppard Pratt                                                                  |                        |                        |                            |                               |                 | -                         | Y                                     |
| Silver Oak Academy                                                              | 18                     | 18                     | 9                          | 9                             | 21              | 21                        | Υ                                     |
| Summit School Inc. (PA)                                                         | 0                      | 0                      | 52                         | 52                            | 40              | 39                        | Y                                     |
| Summit School Inc New Outlook Academy (PA)                                      | 1                      | 1                      | 22                         | 21                            | 19              | 19                        | Υ                                     |
| The Board of Child Care - Independent Living Program                            | 0                      | 0                      | 0                          | 0                             | 3               | 3                         | Υ                                     |
| (Balt. Co)                                                                      | 1                      | 1                      | 1                          | 1                             | 2               | 2                         |                                       |
| The Board of Child Care Baltimore- Treatment Foster Care                        | 0                      |                        | 0                          |                               |                 |                           | Y                                     |
| The Board of Child Care Eastern Shore (Denton)                                  |                        | 0                      |                            | 0                             | 1               | 1                         | Υ                                     |
| The Board of Child Care Main Campus (Baltimore County)                          | 0                      | 0                      | 3                          | 3                             | 50              | 48                        | Υ                                     |
| The Jefferson School and Residential Treatment Center                           | 0                      | 0                      | 0                          | 0                             | 1               | 1                         | N                                     |
| UHS of Delaware Inc Natchez Trace Youth Academy (TN)                            | 1                      | 1                      | 21                         | 21                            | 24              | 23                        | Υ                                     |
| UHS of Delaware, Inc Harbor Point (VA)                                          | 3                      | 3                      | 87                         | 87                            | 64              | 63                        | Υ                                     |
| VisionQuest National Ltd. Morning Star (VQMS)                                   | 8                      | 8                      | 0                          | 0                             | 5               | 5                         |                                       |
| Wolverine Secure Treatment Center (MI)                                          | 1                      | 1                      | 28                         | 28                            | 10              | 9                         | Υ                                     |
| Woodbourne Center, Inc.                                                         | 8                      | 8                      | 16                         | 16                            | 35              | 35                        | Υ                                     |
| Regional Institute for Children & Adolescents - Baltimore <sup>1</sup>          | 1                      | 1                      | 0                          | 0                             | 3               | 1                         | Y                                     |
| Hearts and Homes/ Mary's Mount Group Home                                       | 0                      | 0                      | 0                          | 0                             | 3               | 0                         | •                                     |
| nearts and nomes/ iviary's ividum Group nome                                    |                        |                        |                            |                               |                 |                           |                                       |