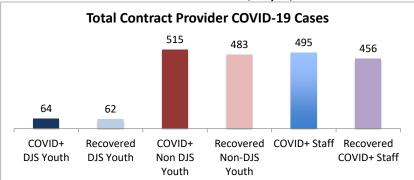

| medical isolation. Recovered staff have been cleared by<br>Facilities Summary* | COVID+<br>DJS<br>Youth | Recovered<br>DJS Youth | COVID+<br>Non DJS<br>Youth | Recovered<br>Non-DJS<br>Youth | COVID+<br>Staff | Recovered<br>COVID+ Staff | Accepting Admissions? |
|--------------------------------------------------------------------------------|------------------------|------------------------|----------------------------|-------------------------------|-----------------|---------------------------|-----------------------|
| Total Contract Provider COVID-19 Cases                                         | 64                     | 62                     | 515                        | 483                           | 495             | 456                       | NA                    |
| Abraxas Academy (PA)                                                           | 0                      | 0                      | 5                          | 3                             | 7               | 4                         | Υ                     |
| Abraxas South Mountain (PA)                                                    | 0                      | 0                      | 0                          | 0                             | 2               | 2                         | •                     |
| ARC of Washington County, Inc.                                                 | 0                      | 0                      | 0                          | 0                             | 3               | 3                         | Υ                     |
| Arrow Child and Family Ministries of Maryland, Inc                             | +                      |                        |                            |                               |                 |                           |                       |
| Diagnostic Center                                                              | 0                      | 0                      | 2                          | 2                             | 4               | 4                         | Υ                     |
| Cedar Ridge - Theraputic Group Home                                            | 5                      | 5                      | 3                          | 3                             | 11              | 11                        | Υ                     |
| Chesapeake Treatment Center (The Right Moves/New                               | 7                      | 7                      | 0                          | 0                             | 15              | 15                        |                       |
| Directions)                                                                    | ,                      | ,                      |                            |                               | 13              | 15                        | Υ                     |
| Children's Home Inc.                                                           | 1                      | 0                      | 17                         | 7                             | 19              | 4                         | Υ                     |
| Children's Home Inc Treatment Foster Care                                      | 0                      | 0                      | 1                          | 1                             | 1               | 1                         | Υ                     |
| The Children's Home Diagnostic program                                         | 0                      | 0                      | 3                          | 0                             | 3               | 0                         |                       |
| George Junior Republic (PA)                                                    | 0                      | 0                      | 0                          | 0                             | 3               | 3                         | Υ                     |
| Hearts & Homes/ Avis Birely Group Home                                         | 2                      | 2                      | 2                          | 2                             | 2               | 1                         | N                     |
| Laurel Oaks (AL)                                                               | 0                      | 0                      | 6                          | 6                             | 5               | 5                         | Υ                     |
| Mentor Maryland Inc Baltimore Children's Services                              | 0                      | 0                      | 9                          | 9                             | 12              | 12                        |                       |
| Treatment Foster Care                                                          |                        |                        |                            | _                             |                 |                           | Y                     |
| Mentor Maryland Independent Living Program                                     | 0                      | 0                      | 1                          | 1                             | 0               | 0                         | Υ                     |
| New Pathways, Inc Pressley Ridge Independent Living                            | 0                      | 0                      | 3                          | 2                             | 1               | 1                         | Υ                     |
| Program  New Pathways, Inc Pressley Ridge 2nd Generation                       |                        |                        |                            |                               |                 |                           | ı                     |
| Independent Living Program                                                     | 0                      | 0                      | 2                          | 1                             | 1               | 0                         | Υ                     |
| Our House Inc.                                                                 | 3                      | 3                      | 4                          | 4                             | 4               | 4                         |                       |
| Sandy Pines (FL)                                                               | 1                      | 1                      | 53                         | 53                            | 23              | 22                        | Y                     |
| Sequel - Clarinda Academy (IA)                                                 | 1                      | 1                      | 8                          | 8                             | 12              | 12                        | Y                     |
| Sequel - Mingus Mountain Academy (AZ)**                                        | 0                      | 0                      | 76                         | 76                            | 21              | 21                        | Υ Υ                   |
| Sequel - Woodward Youth Academy (IA)                                           | 0                      | 0                      | 53                         | 53                            | 40              | 40                        | Y                     |
| Sheppard Pratt                                                                 | 2                      | 1                      | 27                         | 14                            | 24              | 20                        | Y                     |
| • • • • • • • • • • • • • • • • • • • •                                        | 18                     | 18                     | 9                          | 9                             | 21              | 21                        | <u>т</u><br>Ү         |
| Silver Oak Academy                                                             |                        |                        |                            |                               |                 |                           |                       |
| Summit School Inc. (PA)                                                        | 0                      | 0                      | 52                         | 52                            | 40              | 39                        | Υ                     |
| Summit School Inc New Outlook Academy (PA)                                     | 1                      | 1                      | 22                         | 21                            | 19              | 19                        | Y                     |
| The Board of Child Care - Independent Living Program                           | 0                      | 0                      | 0                          | 0                             | 3               | 3                         | Υ                     |
| (Balt. Co) The Board of Child Care Baltimore- Treatment Foster Care            | 1                      | 1                      | 1                          | 1                             | 2               | 2                         | Y                     |
| The Board of Child Care Eastern Shore (Denton)                                 | 0                      | 0                      | 0                          | 0                             | 1               | 1                         | Y                     |
|                                                                                | 0                      | 0                      |                            |                               | 50              | 48                        | •                     |
| The Board of Child Care Main Campus (Baltimore County)                         |                        |                        | 3                          | 3                             |                 | -                         | Y                     |
| The Jefferson School and Residential Treatment Center                          | 0                      | 0                      | 0                          | 0                             | 1               | 1                         | N                     |
| UHS of Delaware Inc Natchez Trace Youth Academy (TN)                           | 1                      | 1                      | 21                         | 21                            | 24              | 23                        | Υ                     |
| UHS of Delaware, Inc Harbor Point (VA)                                         | 3                      | 3                      | 87                         | 87                            | 64              | 63                        | Υ                     |
| VisionQuest National Ltd. Morning Star (VQMS)                                  | 8                      | 8                      | 0                          | 0                             | 5               | 5                         |                       |
| Wolverine Secure Treatment Center (MI)                                         | 1                      | 1                      | 28                         | 28                            | 10              | 9                         | Υ                     |
| Woodbourne Center, Inc.                                                        | 8                      | 8                      | 16                         | 16                            | 35              | 35                        | Υ                     |
| Regional Institute for Children & Adolescents - Baltimore <sup>1</sup>         | 1                      | 1                      | 0                          | 0                             | 3               | 1                         | Υ                     |
| Hearts and Homes/ Mary's Mount Group Home                                      | 0                      | 0                      | 0                          | 0                             | 3               | 0                         |                       |
| Hearts and Homes Jump Start                                                    | 0                      | 0                      | 1                          | 0                             | 1               | 1                         |                       |