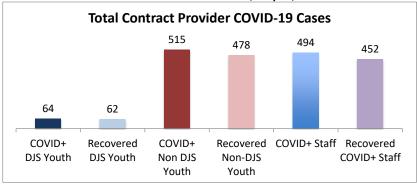

| Facilities Summary*                                                                              | COVID+<br>DJS<br>Youth | Recovered<br>DJS Youth | COVID+<br>Non DJS<br>Youth | Recovered<br>Non-DJS<br>Youth | COVID+<br>Staff | Recovered<br>COVID+ Staff | Accepting Admissions? |
|--------------------------------------------------------------------------------------------------|------------------------|------------------------|----------------------------|-------------------------------|-----------------|---------------------------|-----------------------|
| Total Contract Provider COVID-19 Cases                                                           | 64                     | 62                     | 515                        | 478                           | 494             | 452                       | NA                    |
| Abraxas Academy (PA)                                                                             | 0                      | 0                      | 5                          | 3                             | 7               | 4                         | Υ                     |
| Abraxas South Mountain (PA)                                                                      | 0                      | 0                      | 0                          | 0                             | 2               | 2                         |                       |
| ARC of Washington County, Inc.                                                                   | 0                      | 0                      | 0                          | 0                             | 3               | 3                         | Υ                     |
| Arrow Child and Family Ministries of Maryland, Inc                                               | 0                      | 0                      | 2                          | 2                             | 4               | 4                         |                       |
| Diagnostic Center                                                                                |                        |                        |                            |                               |                 |                           | Y                     |
| Cedar Ridge - Theraputic Group Home                                                              | 5                      | 5                      | 3                          | 3                             | 11              | 11                        | Υ                     |
| Chesapeake Treatment Center (The Right Moves/New Directions)                                     | 7                      | 7                      | 0                          | 0                             | 15              | 15                        | Υ                     |
| Children's Home Inc.                                                                             | 1                      | 0                      | 17                         | 7                             | 19              | 4                         | Y                     |
| Children's Home Inc Treatment Foster Care                                                        | 0                      | 0                      | 1                          | 1                             | 1               | 1                         | Y                     |
| The Children's Home Diagnostic program                                                           | 0                      | 0                      | 3                          | 0                             | 3               | 0                         |                       |
| George Junior Republic (PA)                                                                      | 0                      | 0                      | 0                          | 0                             | 3               | 3                         | Υ                     |
|                                                                                                  | 2                      | 2                      | 2                          | 2                             | 2               | 1                         | N                     |
| Hearts & Homes/ Avis Birely Group Home Laurel Oaks (AL)                                          | 0                      | 0                      | 6                          | 6                             | 5               | 5                         | Y                     |
| Mentor Maryland Inc Baltimore Children's Services                                                | <b>†</b>               | -                      |                            |                               |                 |                           | T                     |
| Treatment Foster Care                                                                            | 0                      | 0                      | 9                          | 5                             | 12              | 12                        | Υ                     |
| Mentor Maryland Independent Living Program                                                       | 0                      | 0                      | 1                          | 1                             | 0               | 0                         | Υ                     |
| New Pathways, Inc Pressley Ridge Independent Living                                              | 0                      | 0                      | 3                          | 2                             | 1               | 1                         |                       |
| Program                                                                                          | · ·                    | Ů                      | ,                          |                               | 1               | •                         | Y                     |
| New Pathways, Inc Pressley Ridge 2nd Generation<br>Independent Living Program                    | 0                      | 0                      | 2                          | 1                             | 1               | 0                         | Υ                     |
| Our House Inc.                                                                                   | 3                      | 3                      | 4                          | 4                             | 4               | 4                         |                       |
| Sandy Pines (FL)                                                                                 | 1                      | 1                      | 53                         | 53                            | 23              | 22                        | Υ                     |
| Sequel - Clarinda Academy (IA)                                                                   | 1                      | 1                      | 8                          | 8                             | 12              | 12                        | Y                     |
| Sequel - Mingus Mountain Academy (AZ)**                                                          | 0                      | 0                      | 76                         | 76                            | 21              | 21                        | Y                     |
| Sequel - Woodward Youth Academy (IA)                                                             | 0                      | 0                      | 53                         | 53                            | 40              | 40                        | Y                     |
| Sheppard Pratt                                                                                   | 2                      | 1                      | 27                         | 14                            | 24              | 20                        | Y                     |
| Silver Oak Academy                                                                               | 18                     | 18                     | 9                          | 9                             | 21              | 21                        | Y                     |
| Summit School Inc. (PA)                                                                          | 0                      | 0                      | 52                         | 52                            | 40              | 39                        |                       |
|                                                                                                  | 1                      |                        |                            |                               |                 |                           | Y                     |
| Summit School Inc New Outlook Academy (PA)  The Board of Child Care - Independent Living Program | 1                      | 1                      | 22                         | 21                            | 19              | 19                        | Y                     |
| (Balt. Co)                                                                                       | 0                      | 0                      | 0                          | 0                             | 3               | 3                         | Υ                     |
| The Board of Child Care Baltimore- Treatment Foster Care                                         | 1                      | 1                      | 1                          | 1                             | 2               | 2                         | Υ                     |
| The Board of Child Care Eastern Shore (Denton)                                                   | 0                      | 0                      | 0                          | 0                             | 1               | 1                         | Υ                     |
| The Board of Child Care Main Campus (Baltimore County)                                           | 0                      | 0                      | 3                          | 3                             | 49              | 47                        | Υ                     |
| The Jefferson School and Residential Treatment Center                                            | 0                      | 0                      | 0                          | 0                             | 1               | 1                         | N                     |
| UHS of Delaware Inc Natchez Trace Youth Academy (TN)                                             | 1                      | 1                      | 21                         | 21                            | 24              | 23                        | Y                     |
| UHS of Delaware, Inc Harbor Point (VA)                                                           | 3                      | 3                      | 87                         | 87                            | 64              | 63                        | Y                     |
| VisionQuest National Ltd. Morning Star (VQMS)                                                    | 8                      | 8                      | 0                          | 0                             | 5               | 5                         |                       |
| Wolverine Secure Treatment Center (MI)                                                           | 1                      | 1                      | 28                         | 28                            | 10              | 9                         | Υ                     |
| Woodbourne Center, Inc.                                                                          | 8                      | 8                      | 16                         | 15                            | 35              | 32                        |                       |
| , , , , , , , , , , , , , , , , , , ,                                                            | 1                      |                        |                            |                               | 35              |                           | Y                     |
| Regional Institute for Children & Adolescents - Baltimore <sup>1</sup>                           |                        | 1                      | 0                          | 0                             |                 | 1                         | Y                     |
| Hearts and Homes/ Mary's Mount Group Home                                                        | 0                      | 0                      | 0                          | 0                             | 3               | 0                         |                       |
| Hearts and Homes Jump Start                                                                      | 0                      | 0                      | 1                          | 0                             | 1               | 1                         |                       |