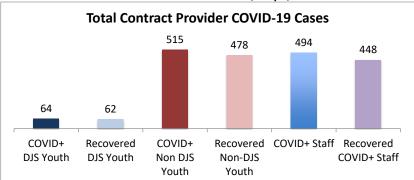

| medical isolation. Recovered staff have been cleared by a<br>Facilities Summary*                 | COVID+<br>DJS<br>Youth | Recovered<br>DJS Youth | COVID+<br>Non DJS<br>Youth | Recovered<br>Non-DJS<br>Youth | COVID+<br>Staff | Recovered<br>COVID+ Staff | Accepting Admissions? |
|--------------------------------------------------------------------------------------------------|------------------------|------------------------|----------------------------|-------------------------------|-----------------|---------------------------|-----------------------|
| Total Contract Provider COVID-19 Cases                                                           | 64                     | 62                     | 515                        | 478                           | 494             | 448                       | NA                    |
| Abraxas Academy (PA)                                                                             | 0                      | 0                      | 5                          | 3                             | 7               | 2                         | Υ                     |
| Abraxas South Mountain (PA)                                                                      | 0                      | 0                      | 0                          | 0                             | 2               | 2                         | -                     |
| ARC of Washington County, Inc.                                                                   | 0                      | 0                      | 0                          | 0                             | 3               | 3                         | Υ                     |
| Arrow Child and Family Ministries of Maryland, Inc                                               | 1                      |                        |                            |                               |                 |                           | · · · · · ·           |
| Diagnostic Center                                                                                | 0                      | 0                      | 2                          | 2                             | 4               | 4                         | Υ                     |
| Cedar Ridge - Theraputic Group Home                                                              | 5                      | 5                      | 3                          | 3                             | 11              | 11                        | Υ                     |
| Chesapeake Treatment Center (The Right Moves/New                                                 | 7                      | 7                      | 0                          | 0                             | 15              | 15                        |                       |
| Directions)                                                                                      |                        |                        |                            |                               |                 |                           | Y                     |
| Children's Home Inc.                                                                             | 1                      | 0                      | 17                         | 7                             | 19              | 4                         | Υ                     |
| Children's Home Inc Treatment Foster Care                                                        | 0                      | 0                      | 1                          | 1                             | 1               | 1                         | Υ                     |
| The Children's Home Diagnostic program                                                           | 0                      | 0                      | 3                          | 0                             | 3               | 0                         |                       |
| George Junior Republic (PA)                                                                      | 0                      | 0                      | 0                          | 0                             | 3               | 3                         | Υ                     |
| Hearts & Homes/ Avis Birely Group Home                                                           | 2                      | 2                      | 2                          | 2                             | 2               | 1                         | N                     |
| Laurel Oaks (AL)                                                                                 | 0                      | 0                      | 6                          | 6                             | 5               | 5                         | Υ                     |
| Mentor Maryland Inc Baltimore Children's Services                                                | 0                      | 0                      | 9                          | 5                             | 12              | 12                        |                       |
| Treatment Foster Care                                                                            |                        |                        |                            |                               |                 |                           | Υ                     |
| Mentor Maryland Independent Living Program                                                       | 0                      | 0                      | 1                          | 1                             | 0               | 0                         | Υ                     |
| New Pathways, Inc Pressley Ridge Independent Living                                              | 0                      | 0                      | 3                          | 2                             | 1               | 1                         | Υ                     |
| Program  New Pathways, Inc Pressley Ridge 2nd Generation                                         |                        |                        |                            |                               |                 |                           | ı                     |
| Independent Living Program                                                                       | 0                      | 0                      | 2                          | 1                             | 1               | 0                         | Υ                     |
| Our House Inc.                                                                                   | 3                      | 3                      | 4                          | 4                             | 4               | 4                         |                       |
| Sandy Pines (FL)                                                                                 | 1                      | 1                      | 53                         | 53                            | 23              | 22                        | Υ                     |
| Sequel - Clarinda Academy (IA)                                                                   | 1                      | 1                      | 8                          | 8                             | 12              | 12                        | Υ                     |
| Sequel - Mingus Mountain Academy (AZ)**                                                          | 0                      | 0                      | 76                         | 76                            | 21              | 21                        | Υ                     |
| Seguel - Woodward Youth Academy (IA)                                                             | 0                      | 0                      | 53                         | 53                            | 40              | 40                        | Y                     |
| Sheppard Pratt                                                                                   | 2                      | 1                      | 27                         | 14                            | 24              | 18                        | Υ Υ                   |
| Silver Oak Academy                                                                               | 18                     | 18                     | 9                          | 9                             | 21              | 21                        | <u>'</u><br>Ү         |
| Summit School Inc. (PA)                                                                          | 0                      | 0                      | 52                         | 52                            | 40              | 39                        |                       |
| ` '                                                                                              |                        |                        |                            |                               |                 |                           |                       |
| Summit School Inc New Outlook Academy (PA)  The Board of Child Care - Independent Living Program | 1                      | 1                      | 22                         | 21                            | 19              | 19                        | Υ                     |
| (Balt. Co)                                                                                       | 0                      | 0                      | 0                          | 0                             | 3               | 3                         | Υ                     |
| The Board of Child Care Baltimore- Treatment Foster Care                                         | 1                      | 1                      | 1                          | 1                             | 2               | 2                         | Υ                     |
| The Board of Child Care Eastern Shore (Denton)                                                   | 0                      | 0                      | 0                          | 0                             | 1               | 1                         | Υ Υ                   |
| The Board of Child Care Main Campus (Baltimore County)                                           | 0                      | 0                      | 3                          | 3                             | 49              | 47                        | <u>.</u><br>Ү         |
| The Jefferson School and Residential Treatment Center                                            | 0                      | 0                      | 0                          | 0                             | 1               | 1                         | N N                   |
|                                                                                                  | 1                      | 1                      | 21                         | 21                            | 24              | 23                        | Y                     |
| UHS of Delaware Inc Natchez Trace Youth Academy (TN)                                             |                        |                        |                            |                               |                 |                           |                       |
| UHS of Delaware, Inc Harbor Point (VA)                                                           | 3                      | 3                      | 87                         | 87                            | 64              | 63                        | Υ                     |
| VisionQuest National Ltd. Morning Star (VQMS)                                                    | 8                      | 8                      | 0                          | 0                             | 5               | 5                         |                       |
| Wolverine Secure Treatment Center (MI)                                                           | 1                      | 1                      | 28                         | 28                            | 10              | 9                         | Υ                     |
| Woodbourne Center, Inc.                                                                          | 8                      | 8                      | 16                         | 15                            | 35              | 32                        | Υ                     |
| Regional Institute for Children & Adolescents - Baltimore <sup>1</sup>                           | 1                      | 1                      | 0                          | 0                             | 3               | 1                         | Υ                     |
| Hearts and Homes/ Mary's Mount Group Home                                                        | 0                      | 0                      | 0                          | 0                             | 3               | 0                         |                       |
| Hearts and Homes Jump Start                                                                      | 0                      | 0                      | 1                          | 0                             | 1               | 1                         |                       |